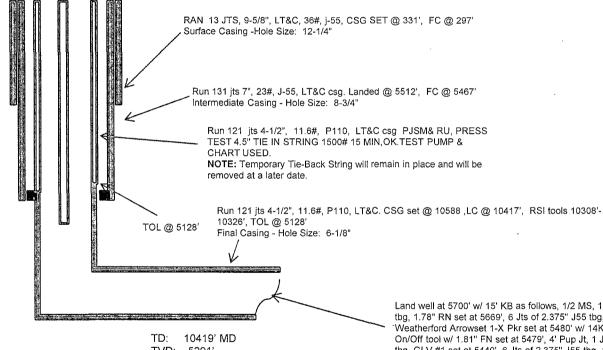

TVD: 5291' PBTD:10329' MD

| HOLE SIZE | CASING                                                                                                                                                                                                                                                                                                                                                                                                                                                                                                                                                                                                                                                                                                                                                                                                                                                                                                                                                                                                                                                                                                                                                                                                                                                                                                                                                                                                                                                                                                                                                                                                                                                                                                                                                                                                                                                                                                                                                                                                                                                                                                                         | CEMENT  | VOLUME                                                                                                                                                                                                                                                                                                                                                                                                                                                                                                                                                                                                                                                                                                                                                                                                                                                                                                                                                                                                                                                                                                                                                                                                                                                                                                                                                                                                                                                                                                                                                                                                                                                                                                                                                                                                                                                                                                                                                                                                                                                                                                                         | CMT TOP   |
|-----------|--------------------------------------------------------------------------------------------------------------------------------------------------------------------------------------------------------------------------------------------------------------------------------------------------------------------------------------------------------------------------------------------------------------------------------------------------------------------------------------------------------------------------------------------------------------------------------------------------------------------------------------------------------------------------------------------------------------------------------------------------------------------------------------------------------------------------------------------------------------------------------------------------------------------------------------------------------------------------------------------------------------------------------------------------------------------------------------------------------------------------------------------------------------------------------------------------------------------------------------------------------------------------------------------------------------------------------------------------------------------------------------------------------------------------------------------------------------------------------------------------------------------------------------------------------------------------------------------------------------------------------------------------------------------------------------------------------------------------------------------------------------------------------------------------------------------------------------------------------------------------------------------------------------------------------------------------------------------------------------------------------------------------------------------------------------------------------------------------------------------------------|---------|--------------------------------------------------------------------------------------------------------------------------------------------------------------------------------------------------------------------------------------------------------------------------------------------------------------------------------------------------------------------------------------------------------------------------------------------------------------------------------------------------------------------------------------------------------------------------------------------------------------------------------------------------------------------------------------------------------------------------------------------------------------------------------------------------------------------------------------------------------------------------------------------------------------------------------------------------------------------------------------------------------------------------------------------------------------------------------------------------------------------------------------------------------------------------------------------------------------------------------------------------------------------------------------------------------------------------------------------------------------------------------------------------------------------------------------------------------------------------------------------------------------------------------------------------------------------------------------------------------------------------------------------------------------------------------------------------------------------------------------------------------------------------------------------------------------------------------------------------------------------------------------------------------------------------------------------------------------------------------------------------------------------------------------------------------------------------------------------------------------------------------|-----------|
| 12-1/4"   | 9-5/8"                                                                                                                                                                                                                                                                                                                                                                                                                                                                                                                                                                                                                                                                                                                                                                                                                                                                                                                                                                                                                                                                                                                                                                                                                                                                                                                                                                                                                                                                                                                                                                                                                                                                                                                                                                                                                                                                                                                                                                                                                                                                                                                         | . 101sx |                                                                                                                                                                                                                                                                                                                                                                                                                                                                                                                                                                                                                                                                                                                                                                                                                                                                                                                                                                                                                                                                                                                                                                                                                                                                                                                                                                                                                                                                                                                                                                                                                                                                                                                                                                                                                                                                                                                                                                                                                                                                                                                                | Surface   |
| 8-3/4"    | 7"                                                                                                                                                                                                                                                                                                                                                                                                                                                                                                                                                                                                                                                                                                                                                                                                                                                                                                                                                                                                                                                                                                                                                                                                                                                                                                                                                                                                                                                                                                                                                                                                                                                                                                                                                                                                                                                                                                                                                                                                                                                                                                                             |         | 921cu. ft.                                                                                                                                                                                                                                                                                                                                                                                                                                                                                                                                                                                                                                                                                                                                                                                                                                                                                                                                                                                                                                                                                                                                                                                                                                                                                                                                                                                                                                                                                                                                                                                                                                                                                                                                                                                                                                                                                                                                                                                                                                                                                                                     |           |
| 6-1/8"    | 4-1/2"                                                                                                                                                                                                                                                                                                                                                                                                                                                                                                                                                                                                                                                                                                                                                                                                                                                                                                                                                                                                                                                                                                                                                                                                                                                                                                                                                                                                                                                                                                                                                                                                                                                                                                                                                                                                                                                                                                                                                                                                                                                                                                                         | 410 s x | 585 cu. ft.                                                                                                                                                                                                                                                                                                                                                                                                                                                                                                                                                                                                                                                                                                                                                                                                                                                                                                                                                                                                                                                                                                                                                                                                                                                                                                                                                                                                                                                                                                                                                                                                                                                                                                                                                                                                                                                                                                                                                                                                                                                                                                                    | TOL 5128' |
|           |                                                                                                                                                                                                                                                                                                                                                                                                                                                                                                                                                                                                                                                                                                                                                                                                                                                                                                                                                                                                                                                                                                                                                                                                                                                                                                                                                                                                                                                                                                                                                                                                                                                                                                                                                                                                                                                                                                                                                                                                                                                                                                                                | )       |                                                                                                                                                                                                                                                                                                                                                                                                                                                                                                                                                                                                                                                                                                                                                                                                                                                                                                                                                                                                                                                                                                                                                                                                                                                                                                                                                                                                                                                                                                                                                                                                                                                                                                                                                                                                                                                                                                                                                                                                                                                                                                                                | -         |
|           | The second secon |         | A AND MANUSCRIPTION OF THE PROPERTY OF THE PARTY OF THE P |           |

Lg 9/22/14

Land well at 5700' w/ 15' KB as follows, 1/2 MS, 1 Jt of 2.375" J55 tbg, 1.78" RN set at 5669', 6 Jts of 2.375" J55 tbg, 4.5" Weatherford Arrowset 1-X Pkr set at 5480' w/ 14K in tension, On/Off tool w/ 1.81" FN set at 5479', 4' Pup Jt, 1 Jt of 2.375" J55 tbg, GLV #1 set at 5440', 6 Jts of 2.375" J55 tbg, 1.87" XN set at 5257', 16 Jts of 2.375" J55 tbg, GLV #2 set at 4772', 16 Jts of 2.375" J55 tbg, GLV#3 set at 4284', 17 Jts of 2.375" J55 tbg, GLV #4 set at 3770', 20 Jts of 2.375" J55 tbg, GLV #5 set at 3165', 27 Jts of 2.375" J55 tbg, GLV #6 set at 2333', 31 Jts of 2.375" J55 tbg, GLV #7 set at 1342', set and lock down tbg hanger, Total 183 Jts of 2.375" J55 tbg, BO landing sub.