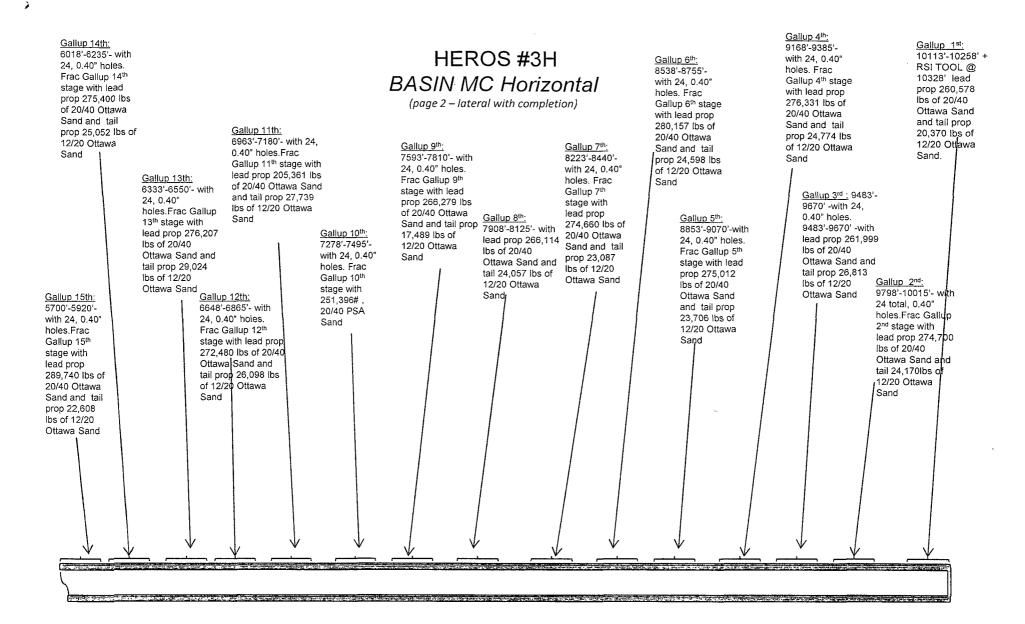

second secon |         | A AND MANUSCRIPTION OF THE PROPERTY OF THE PARTY OF THE P |           |

Lg 9/22/14

Land well at 5700' w/ 15' KB as follows, 1/2 MS, 1 Jt of 2.375" J55 tbg, 1.78" RN set at 5669', 6 Jts of 2.375" J55 tbg, 4.5" Weatherford Arrowset 1-X Pkr set at 5480' w/ 14K in tension, On/Off tool w/ 1.81" FN set at 5479', 4' Pup Jt, 1 Jt of 2.375" J55 tbg, GLV #1 set at 5440', 6 Jts of 2.375" J55 tbg, 1.87" XN set at 5257', 16 Jts of 2.375" J55 tbg, GLV #2 set at 4772', 16 Jts of 2.375" J55 tbg, GLV#3 set at 4284', 17 Jts of 2.375" J55 tbg, GLV #4 set at 3770', 20 Jts of 2.375" J55 tbg, GLV #5 set at 3165', 27 Jts of 2.375" J55 tbg, GLV #6 set at 2333', 31 Jts of 2.375" J55 tbg, GLV #7 set at 1342', set and lock down tbg hanger, Total 183 Jts of 2.375" J55 tbg, BO landing sub.