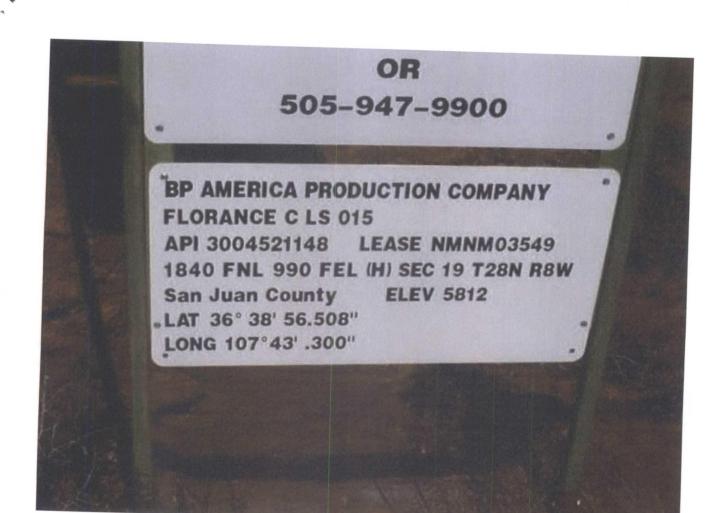

Instructions: Please submit one application (Form C-144) per individual pit, below-grade tank or alternative request

| Please be advised that approval of this request does not relieve the operator of liability should operations result in pollution of surface water, ground water or the environment. Nor does approval relieve the operator of its responsibility to comply with any other applicable governmental authority's rules, regulations or ordinances. |
|-------------------------------------------------------------------------------------------------------------------------------------------------------------------------------------------------------------------------------------------------------------------------------------------------------------------------------------------------|
| I.                                                                                                                                                                                                                                                                                                                                              |
| Operator: BP America Production Company OGRID #:778                                                                                                                                                                                                                                                                                             |
| Address:200 Energy Court, Farmington, NM 87401                                                                                                                                                                                                                                                                                                  |
| Facility or well name:Florance C LS 15                                                                                                                                                                                                                                                                                                          |
| API Number:3004521148 OCD Permit Number:9334                                                                                                                                                                                                                                                                                                    |
| U/L or Qtr/Qtr         H         Section         19         Township         28N         Range         8W         County:         San Juan                                                                                                                                                                                                      |
| Center of Proposed Design: Latitude36.64900 Longitude107.71664 NAD: □1927 ⋈ 1983                                                                                                                                                                                                                                                                |
| Surface Owner:  Federal  State  Tribal Trust or Indian Allotment                                                                                                                                                                                                                                                                                |
| 2.  Pit: Subsection F, G or J of 19.15.17.11 NMAC                                                                                                                                                                                                                                                                                               |
| Temporary: Drilling Workover                                                                                                                                                                                                                                                                                                                    |
|                                                                                                                                                                                                                                                                                                                                                 |
| Permanent Emergency Cavitation P&A Multi-Well Fluid Management Low Chloride Drilling Fluid yes no                                                                                                                                                                                                                                               |
| Lined Unlined Liner type: Thicknessmil LLDPE HDPE PVC Other                                                                                                                                                                                                                                                                                     |
| ☐ String-Reinforced                                                                                                                                                                                                                                                                                                                             |
| Liner Seams: Welded Factory Other Volume: bbl Dimensions: L x W x D                                                                                                                                                                                                                                                                             |
| 3.                                                                                                                                                                                                                                                                                                                                              |
| ⊠ Below-grade tank: Subsection I of 19.15.17.11 NMAC        Tank A                                                                                                                                                                                                                                                                              |
| Volume:21.0bbl Type of fluid:Produced water                                                                                                                                                                                                                                                                                                     |
| Tank Construction material:Steel                                                                                                                                                                                                                                                                                                                |
| ☐ Secondary containment with leak detection ☐ Visible sidewalls, liner, 6-inch lift and automatic overflow shut-off                                                                                                                                                                                                                             |
| ☐ Visible sidewalls and liner ☑ Visible sidewalls only ☐ Other _Single walled/double bottomed                                                                                                                                                                                                                                                   |
| Liner type: Thicknessmil                                                                                                                                                                                                                                                                                                                        |
| 4.                                                                                                                                                                                                                                                                                                                                              |
| Alternative Method:                                                                                                                                                                                                                                                                                                                             |
| Submittal of an exception request is required. Exceptions must be submitted to the Santa Fe Environmental Bureau office for consideration of approval.                                                                                                                                                                                          |