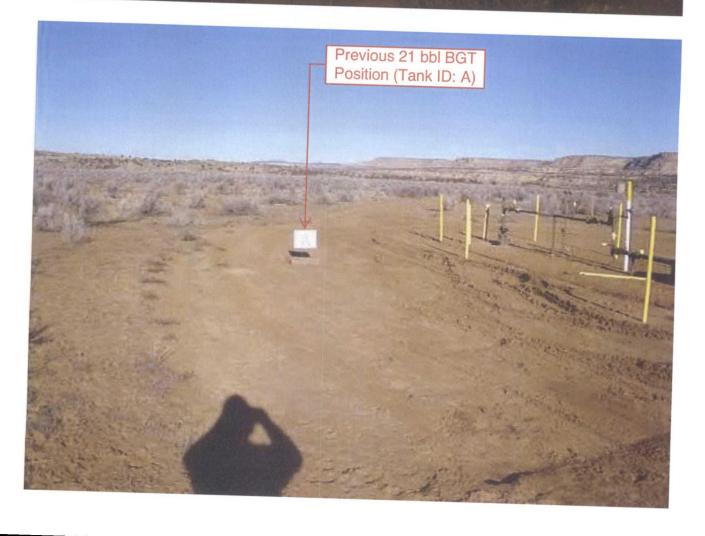

Instructions: Please submit one application (Form C-144) per individual pit, below-grade tank or alternative request

| Please be advised that approval of this request does not relieve the operator of liability should operations result in pollution of surface water, ground water or the environment. Nor does approval relieve the operator of its responsibility to comply with any other applicable governmental authority's rules, regulations or ordinances. |
|-------------------------------------------------------------------------------------------------------------------------------------------------------------------------------------------------------------------------------------------------------------------------------------------------------------------------------------------------|
| I.                                                                                                                                                                                                                                                                                                                                              |
| Operator: BP America Production Company OGRID #:778                                                                                                                                                                                                                                                                                             |
| Address:200 Energy Court, Farmington, NM 87401                                                                                                                                                                                                                                                                                                  |
| Facility or well name:Florance C LS 15                                                                                                                                                                                                                                                                                                          |
| API Number:3004521148 OCD Permit Number:9334                                                                                                                                                                                                                                                                                                    |
| U/L or Qtr/Qtr         H         Section         19         Township         28N         Range         8W         County:         San Juan                                                                                                                                                                                                      |
| Center of Proposed Design: Latitude36.64900 Longitude107.71664 NAD: □1927 ⋈ 1983                                                                                                                                                                                                                                                                |
| Surface Owner:  Federal  State  Tribal Trust or Indian Allotment                                                                                                                                                                                                                                                                                |
| 2.  Pit: Subsection F, G or J of 19.15.17.11 NMAC                                                                                                                                                                                                                                                                                               |
| Temporary: Drilling Workover                                                                                                                                                                                                                                                                                                                    |
|                                                                                                                                                                                                                                                                                                                                                 |
| Permanent Emergency Cavitation P&A Multi-Well Fluid Management Low Chloride Drilling Fluid yes no                                                                                                                                                                                                                                               |
| Lined Unlined Liner type: Thicknessmil LLDPE HDPE PVC Other                                                                                                                                                                                                                                                                                     |
| ☐ String-Reinforced                                                                                                                                                                                                                                                                                                                             |
| Liner Seams: Welded Factory Other Volume: bbl Dimensions: L x W x D                                                                                                                                                                                                                                                                             |
| 3.                                                                                                                                                                                                                                                                                                                                              |
| ⊠ Below-grade tank: Subsection I of 19.15.17.11 NMAC        Tank A                                                                                                                                                                                                                                                                              |
| Volume:21.0bbl Type of fluid:Produced water                                                                                                                                                                                                                                                                                                     |
| Tank Construction material:Steel                                                                                                                                                                                                                                                                                                                |
| ☐ Secondary containment with leak detection ☐ Visible sidewalls, liner, 6-inch lift and automatic overflow shut-off                                                                                                                                                                                                                             |
| ☐ Visible sidewalls and liner ☑ Visible sidewalls only ☐ Other _Single walled/double bottomed                                                                                                                                                                                                                                                   |
| Liner type: Thicknessmil                                                                                                                                                                                                                                                                                                                        |
| 4.                                                                                                                                                                                                                                                                                                                                              |
| Alternative Method:                                                                                                                                                                                                                                                                                                                             |
| Submittal of an exception request is required. Exceptions must be submitted to the Santa Fe Environmental Bureau office for consideration of approval.                                                                                                                                                                                          |