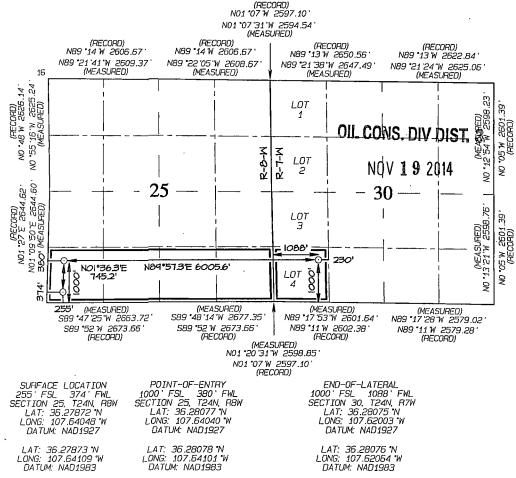

OIL CONSERVATION DIVISION 1220 South St. Francis Drive Santa Fe, NM 87505 Form C-102 Revised August 1, 2011

Submit one copy to Appropriate District Office

AMENDED REPORT

1.3V 13 201A

| •                                                                                         |                                             |                                             | WELL L              | OCATIO  | DNA NO                     | ACRE                             | EAGE                | DEDIC                | CATION PLA                         |         |          | مصرورا مساورات المساورات |
|-------------------------------------------------------------------------------------------|---------------------------------------------|---------------------------------------------|---------------------|---------|----------------------------|----------------------------------|---------------------|----------------------|------------------------------------|---------|----------|--------------------------|
| 30-045-35                                                                                 | API Numbe<br>529                            | r                                           | ²Pool Code<br>98101 |         |                            | Pool Name LYBROOK UNIT NW HZ OIL |                     |                      |                                    |         |          |                          |
| Property                                                                                  |                                             | <sup>5</sup> Property Name<br>NW LYBROOK UT |                     |         |                            |                                  |                     | "Well Number<br>289H |                                    |         |          |                          |
| 'OGRID 1<br>12078                                                                         | . *Operator Name WPX ENERGY PRODUCTION, LLC |                                             |                     |         |                            |                                  | °Elevation<br>6846' |                      |                                    |         |          |                          |
| <sup>10</sup> Surface Location                                                            |                                             |                                             |                     |         |                            |                                  |                     |                      |                                    |         |          |                          |
| UL or lot no.                                                                             | Section                                     | Township                                    | Range               | Lot Idn | Feet from t                | he                               | North/Sou           | ith line             | Feet from the                      | East/We | est line | County                   |
| М                                                                                         | 25                                          | 24N                                         | 8W                  |         | 255                        |                                  | SOU                 | TH :                 | 374                                | WEST    |          | SAN JUAN                 |
| <sup>11</sup> Bottom Hole Location If Different From Surface                              |                                             |                                             |                     |         |                            |                                  |                     |                      |                                    |         |          |                          |
| UL or lot no.                                                                             | Section                                     | Township                                    | Range               | Lot Idn | Feet from t                | he                               | North/Sou           | th line              | Feet from the                      | East/W  | est line | County                   |
| М                                                                                         | 30                                          | 24N                                         | 7W.                 | 4       | 1000                       |                                  | SOU                 | TH                   | 1088 WEST                          |         | ST       | RIO<br>ARRIBA            |
| <sup>12</sup> Dedicated Acres S/2 S/2 - Section 25<br>200.74 Acres SW/4 SW/4 - Section 30 |                                             |                                             |                     |         | <sup>13</sup> Joint or Inf | ill 14                           | Consolidati         | on Code              | <sup>15</sup> Order No.<br>R-13921 |         |          |                          |

NO ALLOWABLE WILL BE ASSIGNED TO THIS COMPLETION UNTIL ALL INTERESTS HAVE BEEN CONSOLIDATED OR A NON-STANDARD UNIT HAS BEEN APPROVED BY THE DIVISION

17 OPERATOR CERTIFICATION "OPERATOR CERTIFICATION
I hereby certify that the information contained herein is true and complete to the best of my knowledge and belief, and that this organization either owns a working interest or unleased mineral interest in the land including the proposed bottom-hole location or has a right to drill this well at this location pursuant to a contract with an owner of such a mineral or working interest, or to a voluntary pooling agreement or a compulsory pooling order heretofore entered by the division Signature Date HEATHER RILEY Printed Name HEATHER.RILEY@WPXENERGY.COM E-mail Address SURVEYOR CERTIFICATION
I hereby certify that the well location
shown on this plat was plotted from field
notes of actual surveys made by me or under
my supervision, and that the same is true
and correct to the best of my belief. Date Revised: FEBRUARY 17, 2014 Survey Date: AUGUST 30, 2013 Signature and Seal of Professional Surveyor C. EDWARDS JASON MEXICO SEW. SCHUEYOR 15269 AROFESSIONAL **ASON DWARDS** Certificate Number 15269