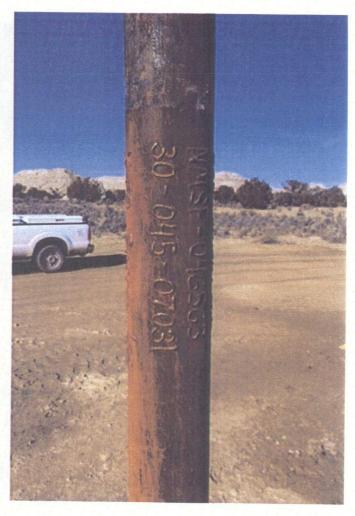

For permanent pits submit to the Santa Fe Environmental Bureau office and provide a copy to the appropriate NMOCD District Office.

| 1220 S. St. Francis Dr., Santa Fe, NM 87505                                                                                      | Santa Fe, NM 87505                                                                                                                                                                                                                                                                                                      | Environmental Bureau office and provide a copy to the appropriate NMOCD District Office. |
|----------------------------------------------------------------------------------------------------------------------------------|-------------------------------------------------------------------------------------------------------------------------------------------------------------------------------------------------------------------------------------------------------------------------------------------------------------------------|------------------------------------------------------------------------------------------|
| 12587<br>Proposed Alter                                                                                                          | Pit, Below-Grade Tank, or native Method Permit or Closure                                                                                                                                                                                                                                                               | Plan Application CEIVED                                                                  |
| Type of action:    Below g                                                                                                       | grade tank registration of a pit or proposed alternative method of a pit, below-grade tank, or proposed alterna- cation to an existing permit/or registration plan only submitted for an existing permitted od e application (Form C-144) per individual pit, belove the operator of liability should operations result | or non-permitted pit, below-grade tank,  DISTRICT III                                    |
| ı. Operator: XTO Energy, Inc.                                                                                                    | OGDID #: 5380                                                                                                                                                                                                                                                                                                           |                                                                                          |
| Address: #382 County Road 3100, Aztec, NM 874                                                                                    |                                                                                                                                                                                                                                                                                                                         |                                                                                          |
| Facility or well name: Fred Feasel J # 1                                                                                         |                                                                                                                                                                                                                                                                                                                         |                                                                                          |
| API Number: 30-045-07031                                                                                                         |                                                                                                                                                                                                                                                                                                                         |                                                                                          |
| U/L or Qtr/Qtr G Section 34                                                                                                      |                                                                                                                                                                                                                                                                                                                         |                                                                                          |
| Center of Proposed Design: Latitude 36.621499                                                                                    |                                                                                                                                                                                                                                                                                                                         |                                                                                          |
| Surface Owner: ⊠ Federal □ State □ Private □                                                                                     |                                                                                                                                                                                                                                                                                                                         |                                                                                          |
| 2.                                                                                                                               |                                                                                                                                                                                                                                                                                                                         |                                                                                          |
| Pit: Subsection F, G or J of 19.15.17.11 NM                                                                                      | AC                                                                                                                                                                                                                                                                                                                      |                                                                                          |
| Temporary: Drilling Workover                                                                                                     |                                                                                                                                                                                                                                                                                                                         |                                                                                          |
| ☐ Permanent ☐ Emergency ☐ Cavitation ☐ Pe                                                                                        | &A Multi-Well Fluid Management                                                                                                                                                                                                                                                                                          | Low Chloride Drilling Fluid  yes no                                                      |
| ☐ Lined ☐ Unlined Liner type: Thickness                                                                                          | mil LLDPE HDPE PVC                                                                                                                                                                                                                                                                                                      | Other                                                                                    |
| String-Reinforced                                                                                                                |                                                                                                                                                                                                                                                                                                                         |                                                                                          |
| Liner Seams: Welded Factory Other                                                                                                | Volume: t                                                                                                                                                                                                                                                                                                               | obl Dimensions: Lx Wx D                                                                  |
| 3. Subsection I of 19.15.17.  Volume: 21 bbl Type of                                                                             |                                                                                                                                                                                                                                                                                                                         |                                                                                          |
| Tank Construction material: Steel                                                                                                |                                                                                                                                                                                                                                                                                                                         |                                                                                          |
| ☐ Secondary containment with leak detection ☐                                                                                    | Visible sidewalls, liner, 6-inch lift and automatic                                                                                                                                                                                                                                                                     | overflow shut-off                                                                        |
| ☐ Visible sidewalls and liner ☐ Visible sidewa                                                                                   | ills only  Other                                                                                                                                                                                                                                                                                                        |                                                                                          |
| Liner type: Thicknessmil                                                                                                         | ☐ HDPE ☐ PVC ☐ Other                                                                                                                                                                                                                                                                                                    |                                                                                          |
| 4.  Alternative Method: Submittal of an exception request is required. Exc                                                       | eptions must be submitted to the Santa Fe Environr                                                                                                                                                                                                                                                                      | mental Bureau office for consideration of approval.                                      |
| 5.                                                                                                                               |                                                                                                                                                                                                                                                                                                                         |                                                                                          |
| Fencing: Subsection D of 19.15.17.11 NMAC (Ap                                                                                    |                                                                                                                                                                                                                                                                                                                         |                                                                                          |
| ☐ Chain link, six feet in height, two strands of bar institution or church) ☐ Four foot height, four strands of barbed wire even |                                                                                                                                                                                                                                                                                                                         | et of a permanent residence, school, hospital,                                           |
| I out foot fieight, four straints of barbed wire ev                                                                              | city spaced between one and roll feet                                                                                                                                                                                                                                                                                   |                                                                                          |