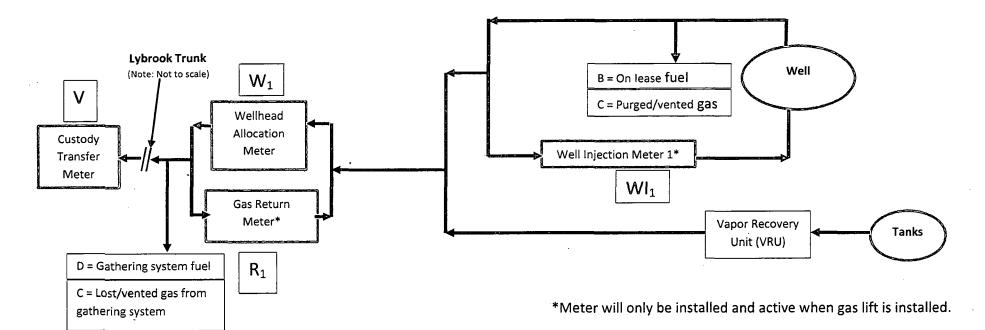

## **Gas Measurement Allocation Procedure for Single Well Pads**

#### Base Data:

V = Gas Volume (MCF) from Custody Transfer Meter during allocation period (Enterprise)

R = Gas Volume (MCF) from Gas Return Meter (Encana)\*

W₁ ≈ Gas Volume (MCF) from Wellhead Allocation Meter at individual wells during allocation period. (Encana)

WI<sub>1</sub> = Gas Volume (MCF) from Well Injection Meter at individual wells during allocation period. (Encana)\*

Y = Heating Value (BTU/scf) from Custody Transfer Meter during allocation period. (Enterprise)

Z = Heating Value (BTU/scf) from individual Wellhead Allocation Meter and Well Injection Meter. (Encana)

Allocation Period is typically a calendar month and will be the same for all individual wells.

#### Attachment No. 5 Encana Oil & Gas (USA) Inc. Lybrook Trunk Line #1, Gathering System Sandoval County, New Mexico Amendment Dated May 15, 2014

#### Individual Well Gas Production = A + B + C + D + E

A = Allocated Gas production off lease, MCF:  $[(W_1-R_1)/((W_1-R_1)+(W_2-R_2)+(W_n-R_n))]*(V)$ 

B = On lease fuel usage, MCF. Determined from equipment specification and operating conditions. This includes, but is not limited to, compression, vapor recovery unit (VRU) compression, burners, and pump jacks.

C = Lost and/or vented gas from well and/or lease equipment, MCF. Calculated using equipment and piping specifications and operating pressures.

D = Allocated fuel from gathering system equipment, MCF. The total fuel required to operate gathering system equipment will be allocated to the individual wells benefiting from the equipment using allocation factors determined by  $[(W_1-R_1)/((W_1-R_1)+(W_2-R_2)+(W_1-R_1))]$ .

E = Allocated volume of gas lost and/or vented from the gathering system, gathering system equipment, condensate collection, and water collection in MCF. The total volume will be determined using industry accepted procedures the time of the loss. The total volumes lost and/or vented will be allocated to the individual wells affected using factors determined  $[(W_1-R_1)/((W_1-R_1)+(W_2-R_2)+(W_1-R_1))]$ .

<u>Individual Well BTU's</u> =  $\{[\{(W_n-WI_n)*Z_n\}/\{SUM((W_n-WI_n)*Z_n)\}]*(V*Y)*1000]$ Individual well gas heating values to be determined in accordance with BLM regulations.