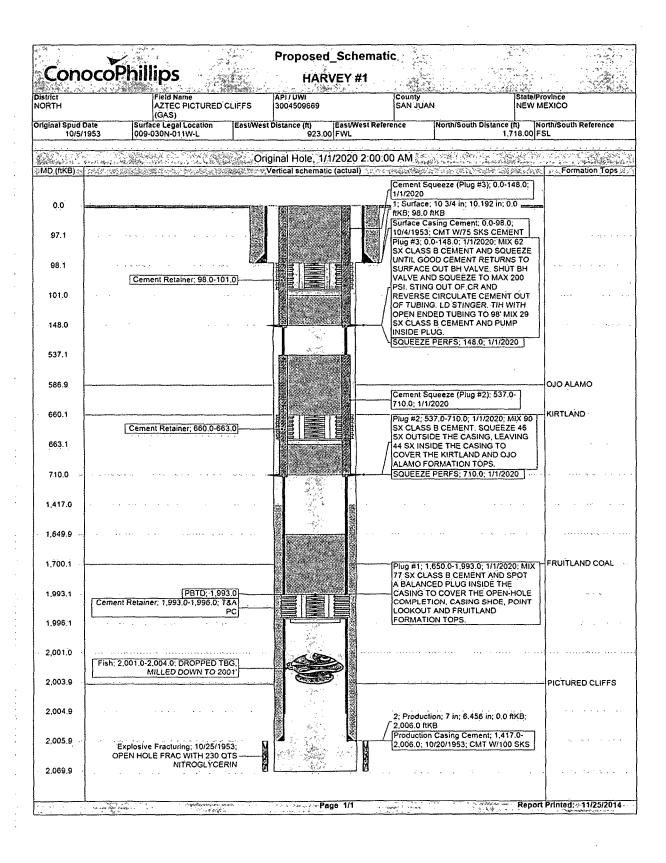

## ConocoPhillips HARVEY 1 Expense - P&A

Lat 36° 49' 26.364" N

Long 108° 0' 4.68" W

- 8. Plug 1 (Open-hole completion, casing shoe, Point Lookout and Fruitland formation tops, 1,650-1,993', 77 Sacks Class B Cement)
  Mix 77 sx Class B cement and spot a balanced plug inside the casing to cover the open-hole completion, casing shoe, Point Lookout and
  Fruitland formation tops. POOH.
- 9. Plug 2 (Kirtland and Ojo Alamo formation tops, 537-710', 90 Sacks Class B Cement)

RIH and perforate 3 squeeze holes at 710'. Establish injection rate into squeeze holes. RIH with a 7" CR and set at 660'. Mix 90 sx Class B cement. Squeeze 46 sx outside the casing, leaving 44 sx inside the casing to cover the Kirtland and Ojo Alamo formation tops. POOH.

## 10. Plug 3 (Surface casing shoe and surface, 0-148', 91 Sacks Class B Cement)

RU WL and perforate 4 big hole charge (if available) squeeze holes at 148'. TOOH and RD wireline. Observe well for 30 minutes per BLM regulations. RU pump, close blind rams and establish circulation out bradenhead with water. Circulate BH clean. TIH with 7" CR and set at 98'. Mix 62 sx Class B cement and squeeze until good cement returns to surface out BH valve. Shut BH valve and squeeze to max 200 psi. Sting out of CR and reverse circulate cement out of tubing. TOOH and LD stinger. TIH with open ended tubing to 98'. Mix 29 sx Class B cement and pump inside plug. TOOH and LD Tubing. SI well and WOC.