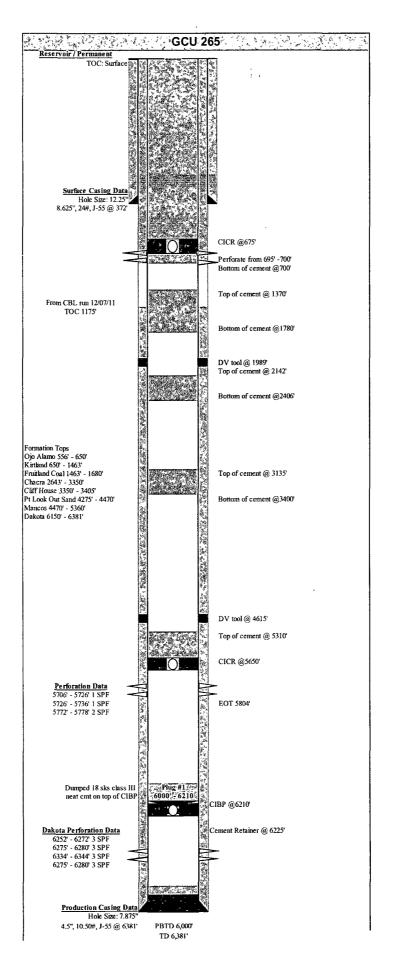

All cement will be class B, mixed at 15.60 ppg, 1.18 cf/sx

- 1. RIH and set a cement retainer @ 5650'. MIT (500psi)
- 2. Pump balanced cement plug on top of CICR 5.4 bbls/26sks (Top Mancos perforations)
- 3. POH to 3400' and pump 4.2 bbls/20sks cement plug (Mesaverde top)
- 4. POH to 2406' and pump 4.2 bbls/20sks cement plug (Chacra top)
- 5. POH to 1780' and pump 6.5 bbls/31sks cement plug (Picture Cliffs and Fruitland tops)
- 6. POOH and LD tubing
- 7. RIH and perforate 5' from 700'-695'
- 8. Try to establish circulation to surface.
- 9. If GOOD circulation to surface, then Set cement retainer at 675'
- 10. Balance plug 11.0 bbls inside and 31 bbls outside casing. Mix 200 sks. Continue step 17
- 11. If **NO** circulation to surface, then pump 3.3 bbls inside casing from 700'.16sks cement plug (Kirtland and Ojo Alamo tops)
- 12. RIH and perforate 5' from 435'-430'
- 13. Establish circulation to surface
- 14. Set cement retainer at 410'
- 15. Balance plug 7.0 bbls inside and 19.0 bbls outside casing. Mix 130 sks.
- 16. Cut wellhead and weld plate with marker and P&A information

## Attachments:

- current wellbore diagram
- proposed WBD P&A

Created by Neevia Document Converter trial version http://www.neevia.com