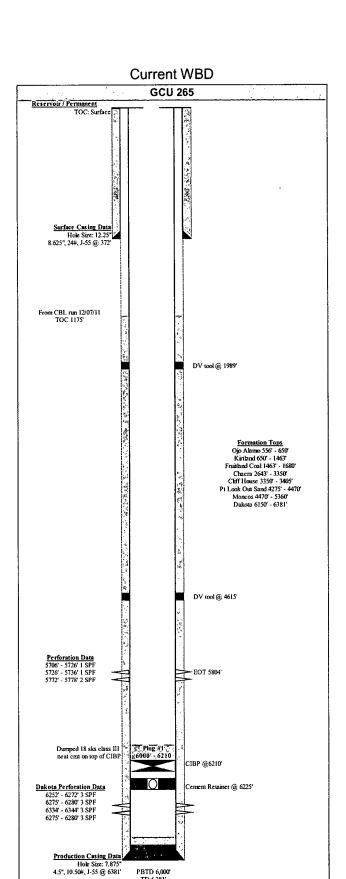

## Gallegos Canyon Unit 265

Mancos
API # 30-045-20655
T-28N, R-12-W, Sec. 25
San Juan County, New Mexico

BP would like to request approval to amend the P&A program for GCU 265 as per following procedure.

All cement will be class B, mixed at 15.60 ppg, 1.18 cf/sx

- 1. RIH and set a cement retainer @ 5650'. MIT (500psi)
- 2. Pump balanced cement plug on top of CICR 5.4 bbls/26sks (Top Mancos perforations)
- 3. POH to 3400' and pump 4.2 bbls/20sks cement plug (Mesaverde top)
- 4. POH to 2406' and pump 4.2 bbls/20sks cement plug (Chacra top)
- 5. POH to 1780' and pump 6.5 bbls/31sks cement plug (Picture Cliffs and Fruitland tops)
- 6. POOH and LD tubing
- 7. RIH and perforate 5' from 700'-695'
- 8. Try to establish circulation to surface.
- 9. If GOOD circulation to surface, then Set cement retainer at 675'
- 10. Balance plug 11.0 bbls inside and 31 bbls outside casing. Mix 200 sks. Continue step 17
- 11. If **NO** circulation to surface, then pump 3.3 bbls inside casing from 700'.16sks cement plug (Kirtland and Ojo Alamo tops)
- 12. RIH and perforate 5' from 435'-430'
- 13. Establish circulation to surface
- 14. Set cement retainer at 410'
- 15. Balance plug 7.0 bbls inside and 19.0 bbls outside casing. Mix 130 sks.
- 16. Cut wellhead and weld plate with marker and P&A information

## Attachments:

- current wellbore diagram
- proposed WBD P&A

Created by Neevia Document Converter trial version http://www.neevia.com