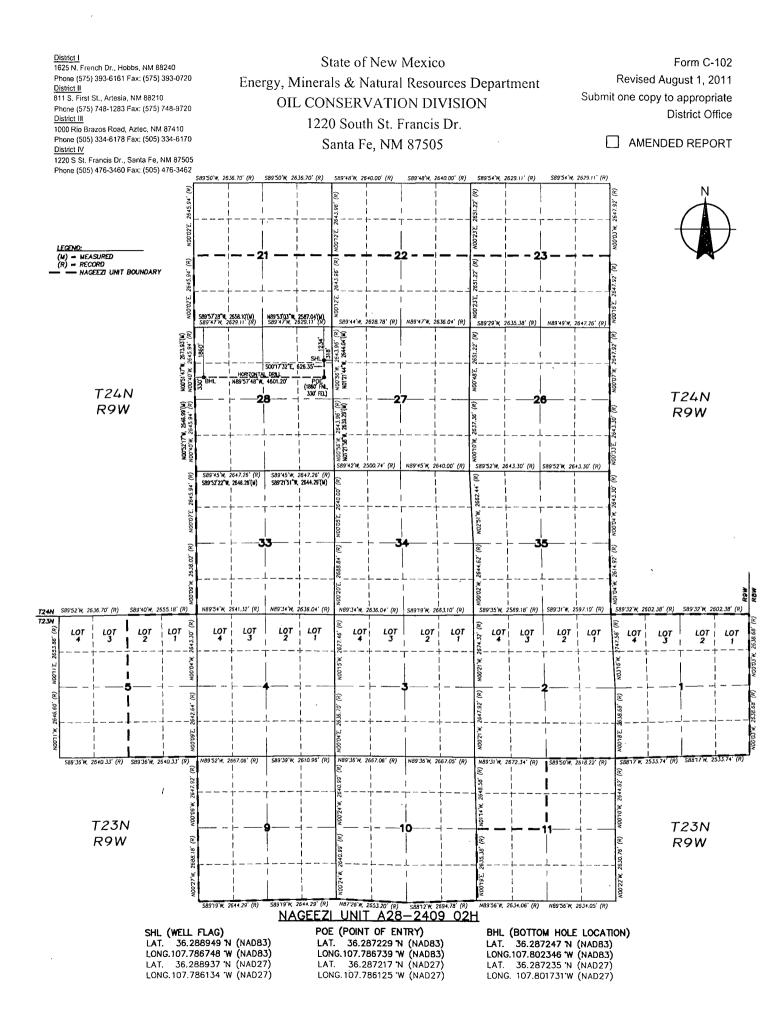

District I State of New Mexico, Form C-102 Revised August 1, 2011 1625 N. French Dr., Hobbs, NM 88240 Energy, Minerals & Natural Resources Department i Submit one copy to appropriate Phone (575) 393-6161 Fax: (575) 393-0720 District II 811 S. First St., Artesia, NM 88210 OIL CONSERVATION DIVISION Phone (575) 748-1283 Fax: (575) 748-9720 JAN 2 2015 **District Office** District III 1220 South St. Francis Dr. 1000 Rio Brazos Road, Aztec, NM 87410 Phone (505) 334-6178 Fax: (505) 334-6170 Santa Fe, NM 87505 District IV 1220 S St. Francis Dr., Santa Fe, NM 87505 Barger Collection Contraction Phone (505) 476-3460 Fax: (505) 476-3462 WELL LOCATION AND ACREAGE DEDICATION PLAT <sup>1</sup> API Number Pool Code <sup>3</sup> Pool Name 98080 NAGEEZI UNIT HZ (OIL) <sup>4</sup> Property Code <sup>5</sup> Property Name 6 Well Number NAGEEZI UNIT A28-2409 02H OGRID No <sup>8</sup> Operator Name <sup>9</sup> Elevation ENCANA OIL & GAS (USA) INC. 282327 6863 <sup>10</sup> Surface Location Feet from the North/South line UL or lot no. Section Township Range Lot Idn Feet from the East/West Line County NORTH 318 EAST SAN JUAN 28 24N 9W 1234 Α <sup>11</sup>Bottom Hole Location If Different From Surface North/South line UL or lot no. Section Township Range Lot Idn Feet from the Feet from the East/West Line County 9W 1860 NORTH 330 Ε 28 24N WEST SAN JUAN PROJECT AREA SOOD Joint or Infill <sup>12</sup> Dedicated Acres <sup>14</sup> Consolidation Code <sup>15</sup> Order No. PENETRATED SPACING UNIT: N/2 Sec 28, 321.03 ocres R-13856 9135.51 Acres UNDIVIDED UNIT: 9,135.51 acres, S/2 of Sec 21-23, All of Sec 26-28, 33-35 T24N R9W; All of Sec 1-4; E/2 of Sec 5; All of Sec 9-10 & NW/4 of Sec 11 T23N R9W No allowable will be assigned to this completion until all interests have been consolidated or a non-standard unit has been approved by the division. 16 17 OPERATOR CERTIFICATION S89'57'28"W, 2658.10'(M) N89'53'03"W, 2587.04'(M) FND 1933 GLO BC I hereby certify that the information contained herein is true and FND 1933 GLO BC S89'47'W, 2629.11' (R) S89'47'W, 2629.11' ίR' complete to the best of my knowledge and belief, and that this organization either owns a working interest or unleased mineral FND 1933 GLO BC 2673.93'(M) 645.94' (R) E interest in the land including the proposed bottom hole location . 643.96' 2644.04'( or has a right to drill this well at this location pursuant to a 2645.94 contract with an owner of such a mineral or working interest, or 86 2643.9 to a voluntary pooling agreement or a compulsory pooling order heretofore entered by the division. N00-51'47"W. S0017'32"E, 626.35 V00'40'W. V00"56' HORIZONTAL DRILL N01'21' .cr N89'57'48"W, 4601.20 BHL. Signature (1860 FNL 330' FEL) Shawn Turk FND 1933 GLO BC FND 1933 GLO BC 28 '5 Printed Name 2646.99'(M) 2645.94' (R) ÊÌ Shawn.turk@encana.com 2639.29 2645.94' <sup>2</sup>96 2643. E-mail Address N00'52'17'W, 26 N00'40'W, 26 N00'56'W, 26 N01'21'58"W, 2 <sup>18</sup> SURVEYOR CERTIFICATION FEB 0 C 2015 I hereby certify that the well location shown on this plat was plotted from field notes of actual surveys made by 
 F.I.R.
 FND 1933 GLO. BC-3
 //

 \$89'45'W.
 2647.26'
 (R)'
 \$\$89'45'W.
 2647.26'
 me or under my supervision, and that the same is true FND 1933 GLO BC and correct to the best of my belief. (R)FND 1933 GLO BC 2646.26;(M)- , S89;21'51, W, 2644.29'(M) S89'52'22 W December 10, 2014 Date of Survey A28-2409 02H WELL Signature and Seal of Professional Surve SHL (WELL FLAG) SECTION CORNERS 36.288949 N (NAD83) 1 LAT. 36.285075 N (NAD83) 4 LAT. 36.292355 N (NAD83) LONG.107.786748 W (NAD83) LONG. 107.785559 W (NAD83) LONG. 107.803556 W (NAD83) LAT. 36.288937 N (NAD27) RICX LAT. 36.285063 N (NAD27 LAT. 36.292343 N (NAD27) SUN METC LONG. 107.786134 W (NAD27) LONG. 107.784944 W (NAD27) LONG. 107.802940 W (NAD27) POE (POINT OF ENTRY) 5 LAT. 36.285013 N (NAD83)  $\overline{O}$ 2 LAT. 36.292334 N (NAD83) LONG. 107.803426 W (NADB3) LAT. 36.285001 N (NAD27) LAT. 36.287229 N (NAD83) LONG. 107.785764 W (NAD83) LAT. 36.292322 N (NAD27) 1687 LONG.107.786739 W (NAD83) R PR LONG. 107.785149 W (NAD27) LONG. 107.802811 W (NAD27) 0 LAT. 36.287217 N (NAD27) LONG, 107.786125 W (NAD27) 9 3 LAT. 36.292354 N (NAD83) ū SSIONAL LONG. 107.794539 W (NAD83) BHL (BOTTOM HOLE LOCATION) SUR LAT. 36.292343 N (NAD27) LAT. 36.287247 N (NAD83) LONG. 107.793924 N (NAD27) LONG.107.802346 W (NAD83) 36.287235 N (NAD27) LAT. RICHARD L. MULLIKEN LONG. 107.801731 W (NAD27) Certificate Number 16873