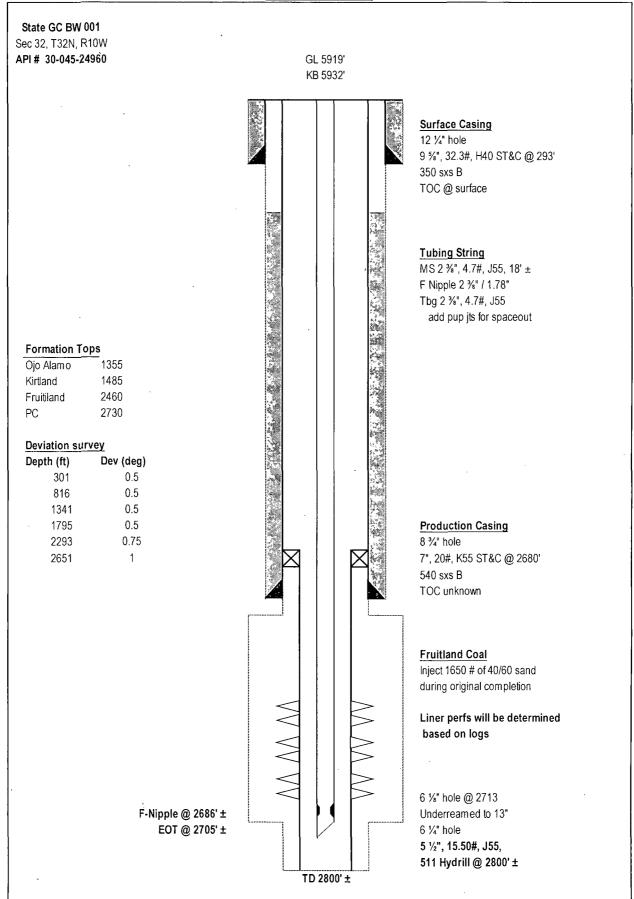

State GC BW 001 Sec 32, T32N, R10W API # 30-045-24960

### Reason/Background for Job

The proposed work is to deepen the well to provide additional rathole and install liner to effectively produce the Fruitland Coal formation

#### Basic job procedure

- 1. Pull tubing
- 2. Deepen well to 2800' ±
- 3. Run liner either pre-slotted or perforate after installation; liner might be run with bit and sub on bottom
- 4. Run tubing
- 5. Return well to production

### Proposed WBD

÷.

BP America Production Co. P.O. Box 3092 North American Gas - San Juan 281-366-2761 (direct) 281-366-0700 (fax)

Houston, TX 77253-3092 501 West Lake Park Blvd. Houston, TX 77079

February 12, 2015