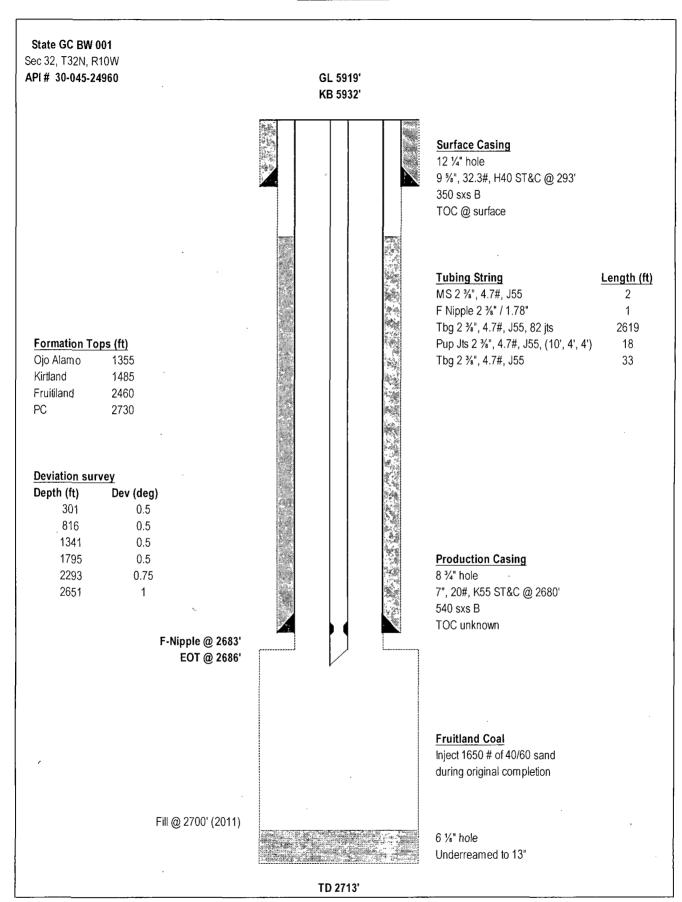

State GC BW 001 Sec 32, T32N, R10W API # 30-045-24960

### Reason/Background for Job

The proposed work is to deepen the well to provide additional rathole and install liner to effectively produce the Fruitland Coal formation

#### Current WBD

.