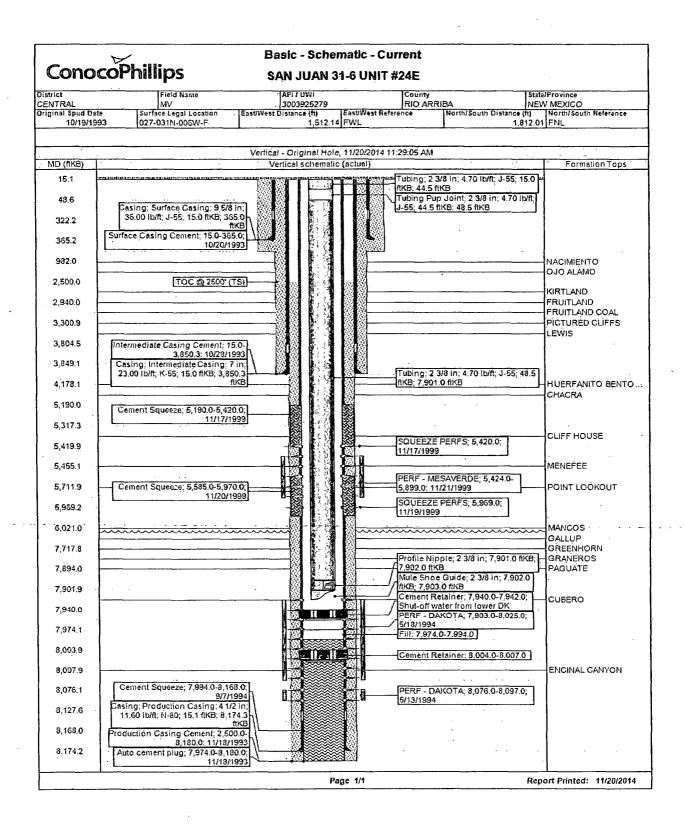

## ConocoPhillips SAN JUAN 31-6 UNIT 24E Expense - P&A

Lat 36° 52' 21.608" N

Long 107° 27' 12.953" W

#### **PROCEDURE**

This project requires the use of an A-Plus steel tank to handle waste fluids circulated from the well and cement wash up.

- 1. Hold pre-job safety meeting. Comply with all NMOCD, BLM, and COP safety and environmental regulations. Test rig anchors prior to moving in rig. Before RU, run slickline to attempt remove any downhole equipment. If an obstruction if found and cannot be retrieved, set a locking-3-slip-stop in the tubing. Notify NMOCD and BLM 24 hours prior to beginning operations.
- 2. MIRU workover rig. Check casing, tubing, and bradenhead pressures and record them in WellView. If there is pressure on the BH, contact the Wells Engineer.
- 3. Remove existing piping on casing valve. RU blow lines from casing valves and begin blowing down casing pressure. Kill well as necessary. Ensure well is dead or on a vacuum.
- 4, ND wellhead and NU BOPE. Pressure and function test BOP to 250 psi low and 1000 psi over SICP high to a maximum of 2000 psi held and charted for 10 minutes per COP Well Control Manual. PU and remove tubing hanger.
- 5. TOOH with tubing (per pertinent data sheet).

Tubing size:

2-3/8"

4.7# J-55 EUE

Set Depth: 7903 ftKB

15 ft

- 6. PU 3-3/4" bit and watermelon mill and round trip as deep as possible above top Dakota perforation @ 7903'.
- 7. PU 4-1/2" CR on tubing, and set @ 7853'. Pressure test tubing to 1000 psi. Sting out of CR. POOH w/ tubing.

See CON
8. Plug 1 (Dakota Perforations and Graneros Formation Top, 7753-7853', 12 Sacks Class B Cement)

Mix 12 sx Class B cement and spot a balanced plug inside the casing to cover the Dakota perforations and Graneros top. PUH.

See COA 9. Plug 2 (Gallup Formation Top, 6916-7016', 12 Sacks Class B Cement)

Mix 12 sx Class B cement and spot a balanced plug inside the casing to cover the Gallup top. PUH.

See COA

10. Plug 3 (Mancos Formation Top, 5971-6071', 12 Sacks Class B Cement)

Mix 12 sx Class B cement and spot a balanced plug inside the casing to cover the Mancos top. POOH.

- 11. RU wireline and set CIBP at 5374'. Load hole, and pressure test casing to 800 psi. If casing does not test, then spot or tag subsequent plugs as appropriate. Run CBL with 500 psi on casing from CIBP to surface to identify TOC. Adjust plugs as necessary for new TOC.
- 12. Plug 4 (Mesaverde Perforations, 5274-5374', 12 Sacks Class B Cement)

Mix 12 sx Class B cement and spot a balanced plug inside the casing to cover the Mesaverde perforations. PUH.

13. Plug 5 (Pictured Cliffs and Fruitland Coal Formation Tops, 3027-3351', 28 Sacks Class B Cement)

Mix 28 sx Class B cement and spot a balanced plug inside the casing to cover the Pictured Cliffs and Fruitland Coal tops. POOH.

14. Plug 6 (Kirtland and Ojo Alamo Formation Top, 2400-2606', 35 Sacks Class B Cement)

Two part plug (TOC is at 2500')

Part 1: Mix 8 sx Class B cement and set a balanced plug at 2606' inside the casing. PUH to TOC at 2500'. Reverse circulate hole clean. POOH.

Part 2: RIH and perforate 3 squeeze holes at 2495'. Establish circulation through squeeze holes into the production/intermediate annulus. If unable to establish circulation to surface, contact Wells Engineer. RIH with 4-1/2" CR and set at 2450'. Mix 27 sacks Class B cement. Squeeze 15 sacks into production/intermediate annulus, leaving 12 sacks inside the production casing to cover Kirtland and Ojo Alamo tops.

#### PROCEDURE (cont.)

See COA

16. Plug 7 (Nacimiento Formation Top, (932-1032' inside 4-1/2" production casing, 0-1032' in 7"x4-1/2" production/intermediate casing annulus), 114 Sacks Class B Cement)

RIH and perforate 3 squeeze holes at 1032'. Establish circulation through squeeze holes into production/intermediate annulus. **If unable to establish circulation to surface, contact Wells Engineer.** RIH with 4-1/2" CR and set at 982'. Mix 114 sx Class B cement. Circulate 102 sx into production/intermediate annulus to surface, leaving 12 sx inside production casing to cover Nacimiento top. POOH.

### 17. Plug 8 (Surface Plug, 0-414', 35 Sacks Class B Cement)

Mix 35 sx Class B cement and spot a balanced plug inside casing from 414' to surface, circulating good cement out casing valve. TOH and LD tubing. Shut-in well and WOC.

18. Nipple down BOP and cut off casing below the casing flange. Install P&A marker with cement to comply with regulations. Rig down, move off location, cut off anchors, and restore location.