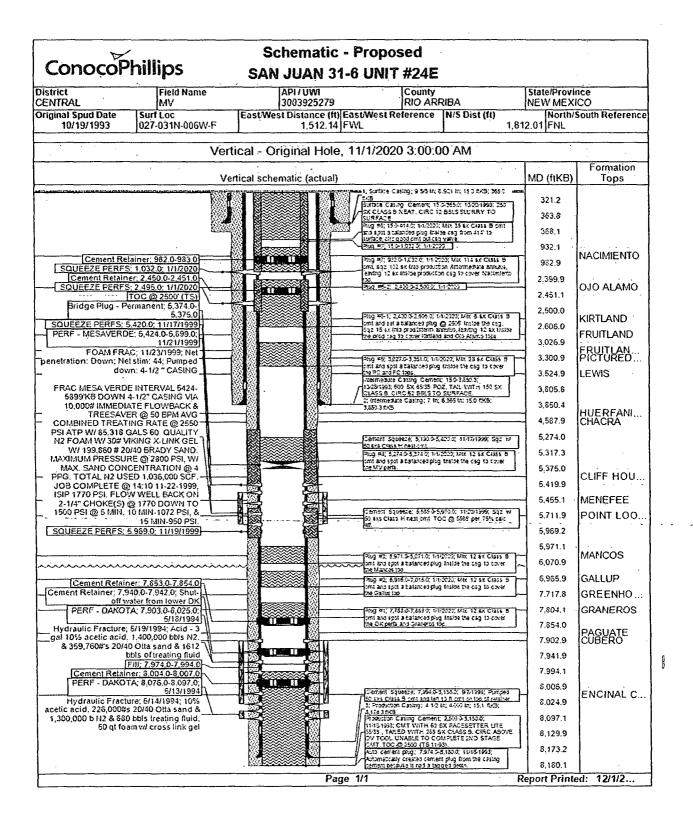

## ConocoPhillips SAN JUAN 31-6 UNIT 24E Expense - P&A

Lat 36° 52' 21.608" N

Long 107° 27' 12.953" W

#### PROCEDURE (cont.)

See COA

16. Plug 7 (Nacimiento Formation Top, (932-1032' inside 4-1/2" production casing, 0-1032' in 7"x4-1/2" production/intermediate casing annulus), 114 Sacks Class B Cement)

RIH and perforate 3 squeeze holes at 1032'. Establish circulation through squeeze holes into production/intermediate annulus. **If unable to establish circulation to surface, contact Wells Engineer.** RIH with 4-1/2" CR and set at 982'. Mix 114 sx Class B cement. Circulate 102 sx into production/intermediate annulus to surface, leaving 12 sx inside production casing to cover Nacimiento top. POOH.

### 17. Plug 8 (Surface Plug, 0-414', 35 Sacks Class B Cement)

Mix 35 sx Class B cement and spot a balanced plug inside casing from 414' to surface, circulating good cement out casing valve. TOH and LD tubing. Shut-in well and WOC.

18. Nipple down BOP and cut off casing below the casing flange. Install P&A marker with cement to comply with regulations. Rig down, move off location, cut off anchors, and restore location.

## **CONDITIONS OF APPROVAL**

- 1. Plugging operations authorized are subject to the attached "General Requirements for Permanent Abandonment of Wells on Federal and Indian Lease."
- 2. Farmington Office is to be notified at least 24 hours before the plugging operations commence (505) 564-7750.
- 3. The following modifications to your plugging program are to be made:
  - a) Bring the top of plug #1 to 7728 ft. to cover the Graneros top. Adjust cement volume accordingly
  - b) Set plug #2 (6852-6752) ft. to cover the Gallup top. BLM picks top of Gallup at 6802 ft.
  - c) Set plug #3 (6265-6165) ft. to cover the Mancos top. BLM picks top of Mancos at 6215 ft.
  - d) Set a plug from (4242-4142) ft. to cover the Chacra Equivalent (HB).
  - e) Set plug #5 (3483-3032) ft. to cover the Pictured Cliffs and Fruitland tops. Adjust cement volumes accordingly.
  - f) Set plug #7 inside (1284-1184) ft. to cover the Nacimiento top. Outside plug (1284-0) ft. in 7"x4.5" production/intermediate casing annulus. Adjust cement volume accordingly. BLM picks top of Nacimiento at 1234 ft.

Operator will run a CBL to verify cement top. Submit the electronic copy of the log for verification to the following addresses: <a href="mailto:tsalyers@blm.gov">tsalyers@blm.gov</a> <a href="mailto:Brandon.Powell@state.nm.us">Brandon.Powell@state.nm.us</a>

You are also required to place cement excesses per 4.2 and 4.4 of the attached General Requirements.

Office Hours: 7:45 a.m. to 4:30 p.m.