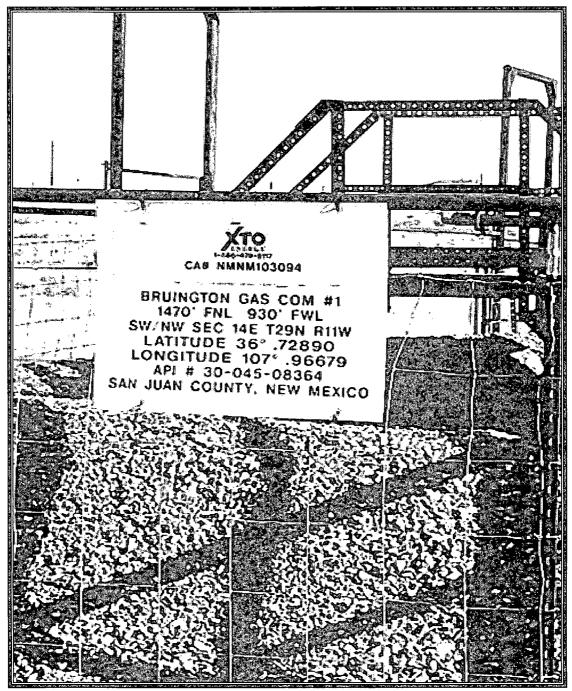

| Pit, Below-Grade Tank, or RECEIVED 19597 Proposed Alternative Method Permit or Closure Plan Application                                                                                                                                                                                                                                         |
|-------------------------------------------------------------------------------------------------------------------------------------------------------------------------------------------------------------------------------------------------------------------------------------------------------------------------------------------------|
| Type of action:  Below grade tank registration  Permit of a pit or proposed alternative method  Closure of a pit, below-grade tank, or proposed alternative method  Modification to an existing permit/or registration  JAN 2 2 2015                                                                                                            |
| Closure plan only submitted for an existing permitted or non-permitted put, below-grade tank;                                                                                                                                                                                                                                                   |
| or proposed alternative method                                                                                                                                                                                                                                                                                                                  |
| Instructions: Please submit one application (Form C-144) per individual pit, below-grade tank or alternative request                                                                                                                                                                                                                            |
| Please be advised that approval of this request does not relieve the operator of liability should operations result in pollution of surface water, ground water or the environment. Nor does approval relieve the operator of its responsibility to comply with any other applicable governmental authority's rules, regulations or ordinances. |
| Operator:         XTO Energy Inc         OGRID #:         5380                                                                                                                                                                                                                                                                                  |
| Address: 382 Road 3100 Aztec, NM 87410                                                                                                                                                                                                                                                                                                          |
| Facility or well name: Bruington Gas COM #1                                                                                                                                                                                                                                                                                                     |
| API Number: OCD Permit Number:                                                                                                                                                                                                                                                                                                                  |
| U/L or Qtr/Qtr: <u>E</u> Section <u>14</u> Township: <u>29N</u> Range: <u>11W</u> County: <u>San Juan</u>                                                                                                                                                                                                                                       |
| Center of Proposed Design: Latitude <u>36.728996</u> Longitude <u>-107.967418</u> NAD: ☐1927 ☒ 1983                                                                                                                                                                                                                                             |
| Surface Owner:  Federal State Private Tribal Trust or Indian Allotment                                                                                                                                                                                                                                                                          |
|                                                                                                                                                                                                                                                                                                                                                 |
| Pit: Subsection F, G or J of 19.15.17.11 NMAC                                                                                                                                                                                                                                                                                                   |
| Temporary: Drilling Workover                                                                                                                                                                                                                                                                                                                    |
| ☐ Permanent ☐ Emergency ☐ Cavitation ☐ P&A ☐ Multi-Well Fluid Management Low Chloride Drilling Fluid ☐ yes ☐ no                                                                                                                                                                                                                                 |
| Lined Unlined Liner type: Thicknessmil LLDPE HDPE PVC Other                                                                                                                                                                                                                                                                                     |
| String-Reinforced                                                                                                                                                                                                                                                                                                                               |
| Liner Seams: Welded Factory Other Volume: bbl Dimensions: L x W x D                                                                                                                                                                                                                                                                             |
| 3.                                                                                                                                                                                                                                                                                                                                              |
| Below-grade tank: Subsection I of 19.15.17.11 NMAC                                                                                                                                                                                                                                                                                              |
| Volume: 120 bbl Type of fluid: Produced Water                                                                                                                                                                                                                                                                                                   |
| Tank Construction material: Steel                                                                                                                                                                                                                                                                                                               |
| ☐ Secondary containment with leak detection ☐ Visible sidewalls, liner, 6-inch lift and automatic overflow shut-off                                                                                                                                                                                                                             |
| ☐ Visible sidewalls and liner ☐ Visible sidewalls only ☐ Other                                                                                                                                                                                                                                                                                  |
| Liner type: Thicknessmil                                                                                                                                                                                                                                                                                                                        |
| 4.                                                                                                                                                                                                                                                                                                                                              |
| Alternative Method:                                                                                                                                                                                                                                                                                                                             |