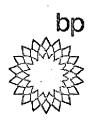

#### Current WBD

#### Reason/Background for Job

The proposed work is to deepen the well to provide additional rathole and install liner to effectively produce the Fruitland Coal formation.

## Basic job procedure

- 1. Pull tubing
- 2. Deepen well to ± 2955'
- 3. Run liner either pre-slotted or perforate after installation; liner might be run with bit and sub on bottom (TOL @ ± 2785')
- 4. Run tubing
- 5. Install artificial lift
- 6. Return well to production