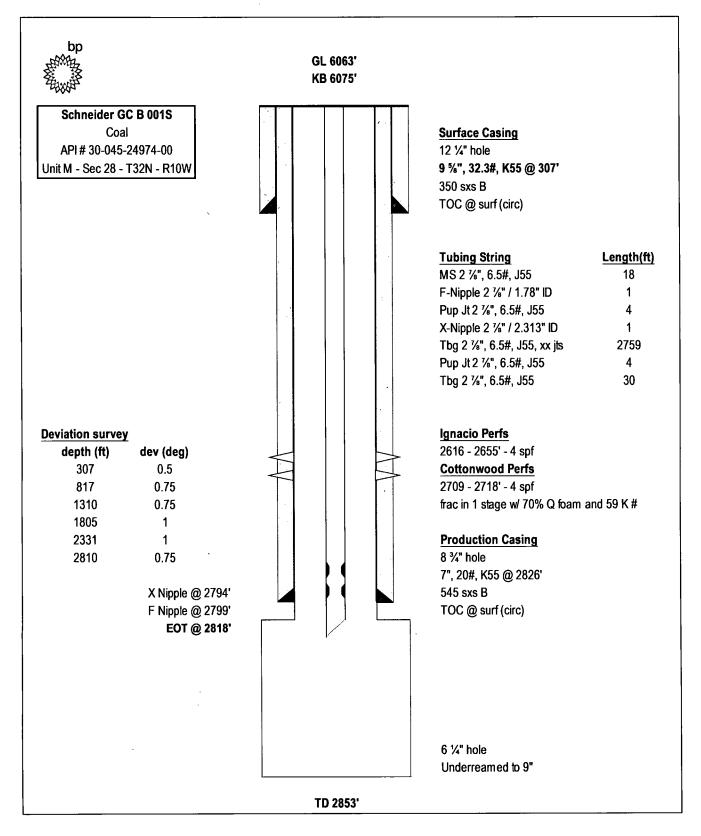

#### Proposed WBD

1625 N. French Dr., Hobbs, NM 88240 District II 1301 W. Grand Avenue, Artesia, NM 88210 District III 1000 Rio Brazos Rd., Aztec, NM 87410 District IV 1220 S. St. Francis Dr., Santa Fe, NM 87505

#### Reason/Background for Job

The proposed work is to deepen the well to provide additional rathole and install liner to effectively produce the Fruitland Coal formation.

## Basic job procedure

- 1. Pull tubing
- 2. Deepen well to ± 2955'
- 3. Run liner either pre-slotted or perforate after installation; liner might be run with bit and sub on bottom (TOL @ ± 2785')
- 4. Run tubing
- 5. Install artificial lift
- 6. Return well to production