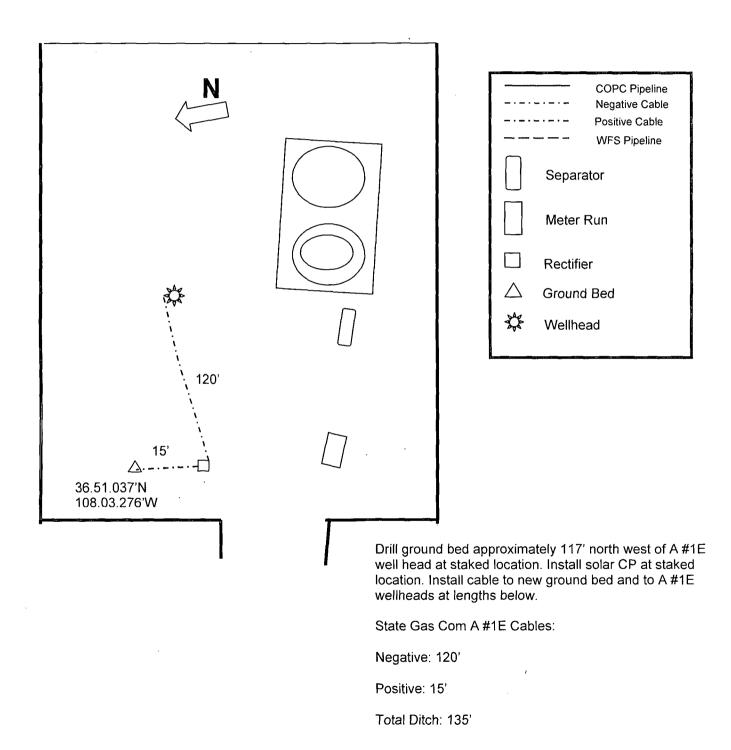

| Submit 3 Copies To Appropriate District Office                                                                                                                                                                               | State of New Mexico                                     |                     | Form C-103                                              |
|------------------------------------------------------------------------------------------------------------------------------------------------------------------------------------------------------------------------------|---------------------------------------------------------|---------------------|---------------------------------------------------------|
| Distrist 1                                                                                                                                                                                                                   | Energy, Minerals and Natural Resources                  |                     | Jun 19, 2008                                            |
| 1625 N. French Dr., Hobbs, NM 88240                                                                                                                                                                                          |                                                         |                     | WELL API NO.                                            |
| District II<br>1301 W. Grand Ave., Artesia, NM 88210                                                                                                                                                                         | OIL CONSERVATION DIVISION<br>1220 South St. Francis Dr. |                     | 30-045-35460                                            |
| District III                                                                                                                                                                                                                 |                                                         |                     | 5. Indicate Type of Lease                               |
| 1000 Rio Brazos Rd., Aztec, NM 87410                                                                                                                                                                                         | Santa Fe, NM 87505                                      |                     | STATE FEE                                               |
| District IV<br>1220 S. St. Francis Dr., Santa Fe, NM                                                                                                                                                                         | Santa I C, IVIVI 87505                                  |                     | 6. State Oil & Gas Lease No.                            |
| 87505                                                                                                                                                                                                                        |                                                         |                     | B-11479-59                                              |
| SUNDRY NOTICES AND REPORTS ON WELLS<br>(DO NOT USE THIS FORM FOR PROPOSALS TO DRILL OR TO DEEPEN OR PLUG BACK TO A<br>DIFFERENT RESERVOIR. USE "APPLICATION FOR PERMIT" (FORM C-101) FOR SUCH<br>PROPOSALS.)                 |                                                         |                     | 7. Lease Name or Unit Agreement Name<br>State Gas Com A |
| 1. Type of Well: Oil Well 🔲 Gas Well 🛛 Other                                                                                                                                                                                 |                                                         | 8. Well Number 1E 🗸 |                                                         |
| 2. Name of Operator                                                                                                                                                                                                          |                                                         | 9. OGRID Number     |                                                         |
| ConocoPhillips Company                                                                                                                                                                                                       |                                                         |                     | 217817                                                  |
| 3. Address of Operator                                                                                                                                                                                                       |                                                         |                     | 10. Pool name or Wildcat                                |
| P.O. Box 4289, Farmington, NM 87499-4289                                                                                                                                                                                     |                                                         |                     | Blanco Mesaverde / Basin Dakota 🖌                       |
| 4. Well Location                                                                                                                                                                                                             |                                                         |                     |                                                         |
|                                                                                                                                                                                                                              |                                                         | l'an and 12(0       | feet from theWestline                                   |
| Unit Letter <u>N</u> : 700                                                                                                                                                                                                   |                                                         |                     |                                                         |
| Section 36 -                                                                                                                                                                                                                 |                                                         | nge 12W -           | NMPM San Juan County                                    |
| 11. Elevation (Show whether DR, RKB, RT, GR, etc.)<br>5880' GR                                                                                                                                                               |                                                         |                     |                                                         |
| 12. Check Appropriate Box to Indicate Nature of Notice, Report or Other Data                                                                                                                                                 |                                                         |                     |                                                         |
| NOTICE OF INTENTION TO: SUBS   PERFORM REMEDIAL WORK PLUG AND ABANDON REMEDIAL WORK   TEMPORARILY ABANDON CHANGE PLANS COMMENCE DRIL   PULL OR ALTER CASING MULTIPLE COMPL CASING/CEMENT   DOWNHOLE COMMINGLE  COMMENCE DRIL |                                                         |                     |                                                         |
| OTHER:                                                                                                                                                                                                                       |                                                         |                     | HODIC SUNDRY                                            |
| 13. Describe proposed or completed operations. (Clearly state all pertinent details, and give pertinent dates, including estimated date                                                                                      |                                                         |                     |                                                         |
| of starting any proposed work). SEE RULE 1103. For Multiple Completions: Attach wellbore diagram of proposed completion or recompletion.                                                                                     |                                                         |                     |                                                         |
|                                                                                                                                                                                                                              |                                                         |                     |                                                         |
| Drawing attached for the placement of the cathodic ground, rectifier and cable for the subject well.                                                                                                                         |                                                         |                     |                                                         |
|                                                                                                                                                                                                                              |                                                         |                     | MAR 0 3 2015                                            |
| Spud Date:                                                                                                                                                                                                                   | Rig Relea                                               | used Date:          |                                                         |
| NMOCD /                                                                                                                                                                                                                      |                                                         |                     |                                                         |
| I hereby certify, that the information above is true and complete to the best of my knowledge and belief.                                                                                                                    |                                                         |                     |                                                         |
| Thereby certify induction above is indecimplete to the best of my the weage and bench                                                                                                                                        |                                                         |                     |                                                         |
| SIGNATURE                                                                                                                                                                                                                    |                                                         |                     |                                                         |
| Type or print name Dollie L. Busse E-mail address: dollie.l.busse@conocophillips.com PHONE: 505-324-6104                                                                                                                     |                                                         |                     |                                                         |
| For State Use Only                                                                                                                                                                                                           |                                                         |                     |                                                         |
|                                                                                                                                                                                                                              | Jal .                                                   | <b>COUTY OLA -</b>  |                                                         |
| APPROVED BY: 25 M                                                                                                                                                                                                            | TITLE U                                                 | EPULY UIL &         | GAS INSPEDATE 3/4/15                                    |
| Conditions of Approval (if any):                                                                                                                                                                                             |                                                         | D + S T R           | 1.5                                                     |