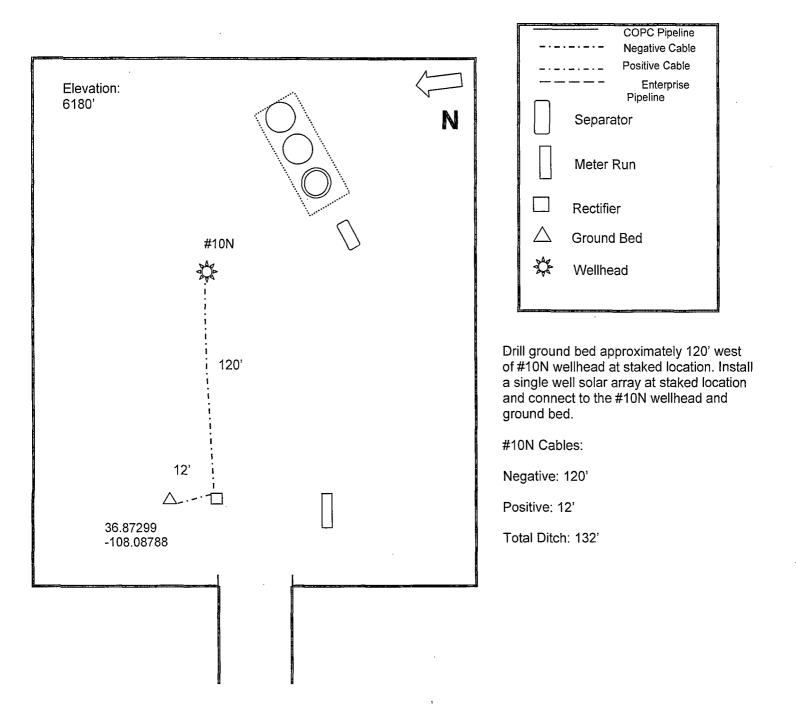

| Form 3160-5<br>(August 2007)                                                                               | UNITED STATES<br>DEPARTMENT OF THE INTERIOR<br>BUREAU OF LAND MANAGEMENT                                |                                              | · · ·                                 | FORM APPROVED<br>OMB No. 1004-0137<br>Expires: July 31, 2010<br>5. Lease Serial No. |                                  |
|------------------------------------------------------------------------------------------------------------|---------------------------------------------------------------------------------------------------------|----------------------------------------------|---------------------------------------|-------------------------------------------------------------------------------------|----------------------------------|
| SUNDRY NOTICES AND REPORTS ON WELLS                                                                        |                                                                                                         |                                              |                                       | NM-01614<br>6. If Indian, Allottee or Tribe Name                                    |                                  |
|                                                                                                            | e this form for proposals to                                                                            |                                              | răn 🔤 -                               | a provide a second                                                                  |                                  |
|                                                                                                            | well. Use Form 3160-3 (AF                                                                               |                                              |                                       | 7. If Unit of CA/Agreement, Na                                                      |                                  |
| 1. Type of Well                                                                                            | JBMIT IN TRIPLICATE - Other instru-                                                                     |                                              | <u></u>                               | 2015                                                                                | me and/or No.                    |
|                                                                                                            | X Gas Well Other                                                                                        | С                                            |                                       | 8. Well Name and No.                                                                | npson 10N                        |
| 2. Name of Operator                                                                                        | Iton Resources Oil & Gas C                                                                              | En la company L P                            | 1 12                                  | 9. API Well No.                                                                     | 45-35501                         |
| 3a. Address                                                                                                |                                                                                                         | 3b. Phone No. (include are                   | ,                                     | 10. Field and Pool or Exploratory Area<br>Blanco Mesaverde / Basin Dakota           |                                  |
| PO Box 4289, Farmington, NM 87499<br>4. Location of Well (Footage, Sec., T.R.,M., or Survey Description)   |                                                                                                         | (505) 326-9                                  | 11. Country or Parish, State          |                                                                                     | erde / Basin Dakota              |
|                                                                                                            | NW), 1585' FNL & 2120' FV                                                                               | VL, Sec. 27, T31N,                           | R12W                                  | San Juan ,                                                                          | New Mexico                       |
| 12. CHECK T                                                                                                | THE APPROPRIATE BOX(ES)                                                                                 | TO INDICATE NATU                             | RE OF NOT                             | TICE, REPORT OR OTHE                                                                | R DATA                           |
| TYPE OF SUBMISSION                                                                                         |                                                                                                         | TYF                                          | PE OF ACT                             | TION                                                                                |                                  |
| X Notice of Intent                                                                                         | Acidize                                                                                                 | Deepen<br>Fracture Treat<br>New Construction | Re                                    | roduction (Start/Resume)<br>eclamation<br>ecomplete                                 | Water Shut-Off<br>Well Integrity |
| JSubsequent Report                                                                                         | Change Plans                                                                                            | Plug and Abandon                             |                                       | emporarily Abandon                                                                  |                                  |
| Final Abandonment Notice                                                                                   | Convert to Injection                                                                                    | Plug Back                                    |                                       | ater Disposal                                                                       |                                  |
| Testing has been completed. Final<br>determined that the site is ready for<br><b>Attached is a drawing</b> | for the placement for the o                                                                             | ily after all requirements, i                | ectifier ar                           | mation, have been completed and                                                     | d the operator has<br>ct well.   |
| 14. I hereby certify that the foregoing is <b>Dol</b>                                                      | true and correct. Name (Printed/Typed                                                                   | d)<br>Title                                  |                                       | Staff Regulatory Tec                                                                | hnician                          |
|                                                                                                            | Spisse                                                                                                  | Date 🗲                                       | 2/16                                  | 115                                                                                 |                                  |
|                                                                                                            | THIS SPACE FOR                                                                                          | R FEDERAL OR S                               | · · · · · · · · · · · · · · · · · · · | ······································                                              |                                  |
| Approved by                                                                                                |                                                                                                         |                                              |                                       |                                                                                     |                                  |
| Marti                                                                                                      | . I all                                                                                                 |                                              | Title                                 | Dranch Chief                                                                        | Date FEB 2 3 2015                |
| Conditions of approval, if any, are attached. Approval of this notice does not warrant or certify          |                                                                                                         |                                              |                                       |                                                                                     |                                  |
| that the applicant holds legal or equitabl                                                                 | le title to those rights in the subject lease                                                           | •                                            | Office                                | يان جاناني بين الالاري , جياني الالي                                                |                                  |
| that the applicant holds legal or equitabl                                                                 | le title to those rights in the subject lease<br>ns thereon.<br>13 U.S.C. Section 1212, make it a crime | e which would<br>for any person knowingly    | Office                                |                                                                                     |                                  |