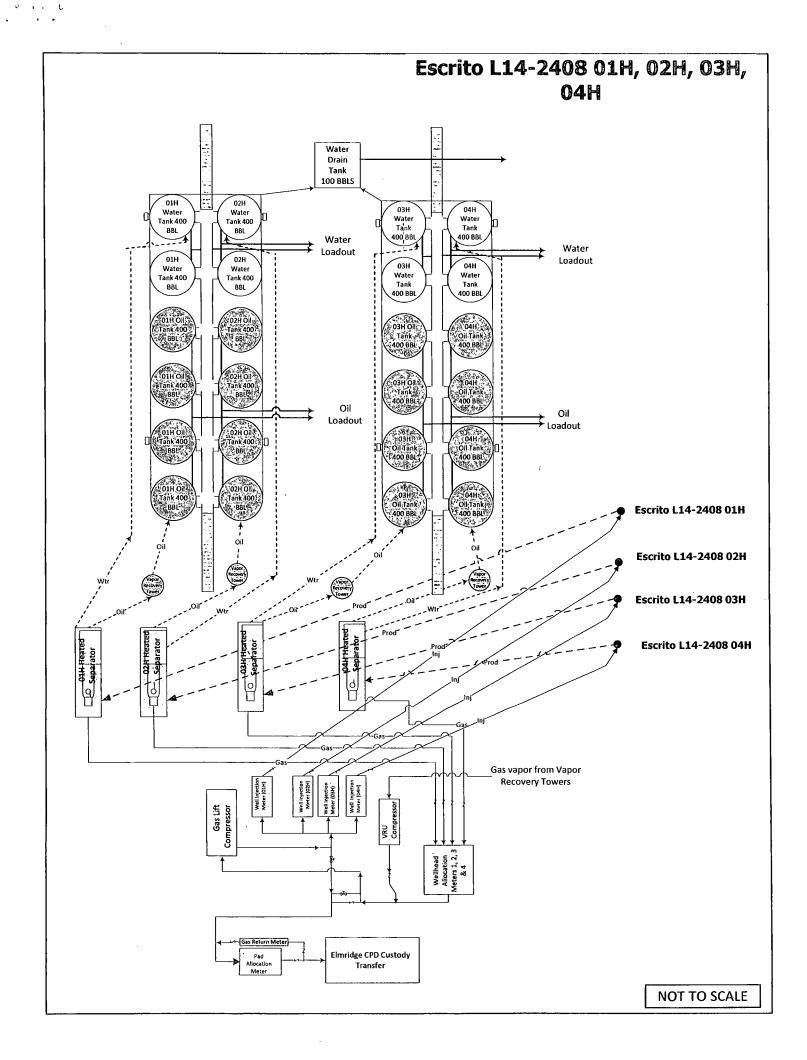

### SUNDRY NOTICES AND REPORTS ON WELLS

5. Lease Serial No. NM 16589 6 If Indian. Allottee or Tribe Name

|                                                                                                                                                                                                                                                                                 | orm for proposals to<br>Use Form 3160-3 (A                               |                                                |                                                       |                                                           | N/A                                                                                                                                                                                                                                                                                                                                                                                                                                                                                                                                                                                                                                                                                                                                                                                                                                                                                                                                                                                                                                                                                                                                                                                                                                                                                                                                                                                                                                                                                                                                                                                                                                                                                                                                                                                                                                                                                                                                                                                                                                                                                                                            | The Name                                                                                                                                                                     |
|---------------------------------------------------------------------------------------------------------------------------------------------------------------------------------------------------------------------------------------------------------------------------------|--------------------------------------------------------------------------|------------------------------------------------|-------------------------------------------------------|-----------------------------------------------------------|--------------------------------------------------------------------------------------------------------------------------------------------------------------------------------------------------------------------------------------------------------------------------------------------------------------------------------------------------------------------------------------------------------------------------------------------------------------------------------------------------------------------------------------------------------------------------------------------------------------------------------------------------------------------------------------------------------------------------------------------------------------------------------------------------------------------------------------------------------------------------------------------------------------------------------------------------------------------------------------------------------------------------------------------------------------------------------------------------------------------------------------------------------------------------------------------------------------------------------------------------------------------------------------------------------------------------------------------------------------------------------------------------------------------------------------------------------------------------------------------------------------------------------------------------------------------------------------------------------------------------------------------------------------------------------------------------------------------------------------------------------------------------------------------------------------------------------------------------------------------------------------------------------------------------------------------------------------------------------------------------------------------------------------------------------------------------------------------------------------------------------|------------------------------------------------------------------------------------------------------------------------------------------------------------------------------|
| SUBMIT                                                                                                                                                                                                                                                                          | IN TRIPLICATE – Other                                                    | instructions on pa                             | age 2.                                                | ند: ف                                                     | ー<br>オ <sup>#</sup> . If Unit of CA/Agreen                                                                                                                                                                                                                                                                                                                                                                                                                                                                                                                                                                                                                                                                                                                                                                                                                                                                                                                                                                                                                                                                                                                                                                                                                                                                                                                                                                                                                                                                                                                                                                                                                                                                                                                                                                                                                                                                                                                                                                                                                                                                                     | nent, Name and/or No.                                                                                                                                                        |
| 1. Type of Well FEB 13 2015                                                                                                                                                                                                                                                     |                                                                          | 115                                            | N/A                                                   |                                                           |                                                                                                                                                                                                                                                                                                                                                                                                                                                                                                                                                                                                                                                                                                                                                                                                                                                                                                                                                                                                                                                                                                                                                                                                                                                                                                                                                                                                                                                                                                                                                                                                                                                                                                                                                                                                                                                                                                                                                                                                                                                                                                                                |                                                                                                                                                                              |
| Oil Well Gas W                                                                                                                                                                                                                                                                  | eli Other                                                                | 1                                              | FD 10 50                                              |                                                           | 8. Well Name and No. Escrito L14-2408 04H                                                                                                                                                                                                                                                                                                                                                                                                                                                                                                                                                                                                                                                                                                                                                                                                                                                                                                                                                                                                                                                                                                                                                                                                                                                                                                                                                                                                                                                                                                                                                                                                                                                                                                                                                                                                                                                                                                                                                                                                                                                                                      | 1                                                                                                                                                                            |
| 2. Name of Operator<br>Encana Oil & Gas (USA) Inc.                                                                                                                                                                                                                              |                                                                          | Fr                                             | 7/ 00 1 2 1 1 1 1 1 1 1 1 1 1 1 1 1 1 1 1             | Uc3                                                       | 9. API Well No.<br>30-045-35534                                                                                                                                                                                                                                                                                                                                                                                                                                                                                                                                                                                                                                                                                                                                                                                                                                                                                                                                                                                                                                                                                                                                                                                                                                                                                                                                                                                                                                                                                                                                                                                                                                                                                                                                                                                                                                                                                                                                                                                                                                                                                                |                                                                                                                                                                              |
| 3a. Address<br>370 17th Street, Suite 1700                                                                                                                                                                                                                                      |                                                                          | 3b. Phone No. (in                              | clude area code,                                      | <del>,</del>                                              | 10. Field and Pool or Ex                                                                                                                                                                                                                                                                                                                                                                                                                                                                                                                                                                                                                                                                                                                                                                                                                                                                                                                                                                                                                                                                                                                                                                                                                                                                                                                                                                                                                                                                                                                                                                                                                                                                                                                                                                                                                                                                                                                                                                                                                                                                                                       | -                                                                                                                                                                            |
| Denver, CO 80202 720-876-3926                                                                                                                                                                                                                                                   |                                                                          |                                                | Dufer's Point Gallup Dakota                           |                                                           |                                                                                                                                                                                                                                                                                                                                                                                                                                                                                                                                                                                                                                                                                                                                                                                                                                                                                                                                                                                                                                                                                                                                                                                                                                                                                                                                                                                                                                                                                                                                                                                                                                                                                                                                                                                                                                                                                                                                                                                                                                                                                                                                |                                                                                                                                                                              |
| <ol> <li>Location of Well (Footage, Sec., T., I<br/>SHL: 1423' FSL and 23' FWL Sec 14, T24N, R8I<br/>BHL: 1750' FSL and 330' FWL Sec 15, T24N, R8I</li> </ol>                                                                                                                   | K.,W., or Survey Description)<br>N<br>BW                                 | <i>y</i>                                       |                                                       |                                                           | <ol> <li>Country or Parish, S</li> <li>San Juan, NM</li> </ol>                                                                                                                                                                                                                                                                                                                                                                                                                                                                                                                                                                                                                                                                                                                                                                                                                                                                                                                                                                                                                                                                                                                                                                                                                                                                                                                                                                                                                                                                                                                                                                                                                                                                                                                                                                                                                                                                                                                                                                                                                                                                 | otate                                                                                                                                                                        |
| 12. CHEC                                                                                                                                                                                                                                                                        | K THE APPROPRIATE BO                                                     | OX(ES) TO INDICA                               | ATE NATURE (                                          | OF NOTIC                                                  | E, REPORT OR OTHE                                                                                                                                                                                                                                                                                                                                                                                                                                                                                                                                                                                                                                                                                                                                                                                                                                                                                                                                                                                                                                                                                                                                                                                                                                                                                                                                                                                                                                                                                                                                                                                                                                                                                                                                                                                                                                                                                                                                                                                                                                                                                                              | R DATA                                                                                                                                                                       |
| TYPE OF SUBMISSION TYPE OF ACTI                                                                                                                                                                                                                                                 |                                                                          |                                                |                                                       |                                                           | ION                                                                                                                                                                                                                                                                                                                                                                                                                                                                                                                                                                                                                                                                                                                                                                                                                                                                                                                                                                                                                                                                                                                                                                                                                                                                                                                                                                                                                                                                                                                                                                                                                                                                                                                                                                                                                                                                                                                                                                                                                                                                                                                            |                                                                                                                                                                              |
| ✓ Notice of Intent                                                                                                                                                                                                                                                              | Acidize Alter Casing                                                     | Deepen Fracture                                | Treat                                                 | =                                                         | uction (Start/Resume)                                                                                                                                                                                                                                                                                                                                                                                                                                                                                                                                                                                                                                                                                                                                                                                                                                                                                                                                                                                                                                                                                                                                                                                                                                                                                                                                                                                                                                                                                                                                                                                                                                                                                                                                                                                                                                                                                                                                                                                                                                                                                                          | Water Shut-Off Well Integrity                                                                                                                                                |
| Subsequent Report /                                                                                                                                                                                                                                                             | Casing Repair                                                            | New Cor                                        |                                                       | _                                                         | mplete                                                                                                                                                                                                                                                                                                                                                                                                                                                                                                                                                                                                                                                                                                                                                                                                                                                                                                                                                                                                                                                                                                                                                                                                                                                                                                                                                                                                                                                                                                                                                                                                                                                                                                                                                                                                                                                                                                                                                                                                                                                                                                                         | Other Installation of Gas                                                                                                                                                    |
| Final Abandonment Notice                                                                                                                                                                                                                                                        | Change Plans Convert to Injection                                        | Plug and Plug Bac                              | Abandon<br>k                                          | _ `                                                       | oorarily Abandon<br>r Disposal                                                                                                                                                                                                                                                                                                                                                                                                                                                                                                                                                                                                                                                                                                                                                                                                                                                                                                                                                                                                                                                                                                                                                                                                                                                                                                                                                                                                                                                                                                                                                                                                                                                                                                                                                                                                                                                                                                                                                                                                                                                                                                 | Liit                                                                                                                                                                         |
| Attach the Bond under which the was following completion of the involve testing has been completed. Final determined that the site is ready for the Encana Oil & Gas (USA) Inc. is requand the gas allocation procedure.  CONDITIONS OF APP Adhere to previously issued states. | ROVAL tipulations                                                        | ion results in a mult<br>be filed only after a | iple completion<br>Il requirements,<br>Escrito L14-24 | or recomplined including  108 04H w  BLM' ACTI- OPEI AUTH | letion in a new interval, reclamation, have been devell. Attached is a scheme of the second of the s | a Form 3160-4 must be filed once completed and the operator has ematic of the pad with the gas lift  CEPTANCE OF THIS EVE THE LESSEE AND INING ANY OTHER IRED FOR OPERATIONS |
| Name (Printed/Typed)  Jessica Gregg  Title Regulatory Analyst                                                                                                                                                                                                                   |                                                                          |                                                |                                                       |                                                           |                                                                                                                                                                                                                                                                                                                                                                                                                                                                                                                                                                                                                                                                                                                                                                                                                                                                                                                                                                                                                                                                                                                                                                                                                                                                                                                                                                                                                                                                                                                                                                                                                                                                                                                                                                                                                                                                                                                                                                                                                                                                                                                                |                                                                                                                                                                              |
| Signature Justica Date 2/12/15                                                                                                                                                                                                                                                  |                                                                          |                                                |                                                       |                                                           |                                                                                                                                                                                                                                                                                                                                                                                                                                                                                                                                                                                                                                                                                                                                                                                                                                                                                                                                                                                                                                                                                                                                                                                                                                                                                                                                                                                                                                                                                                                                                                                                                                                                                                                                                                                                                                                                                                                                                                                                                                                                                                                                |                                                                                                                                                                              |
| U                                                                                                                                                                                                                                                                               |                                                                          | FOR FEDERA                                     | AL OR STA                                             | TE OF                                                     | FICE USE                                                                                                                                                                                                                                                                                                                                                                                                                                                                                                                                                                                                                                                                                                                                                                                                                                                                                                                                                                                                                                                                                                                                                                                                                                                                                                                                                                                                                                                                                                                                                                                                                                                                                                                                                                                                                                                                                                                                                                                                                                                                                                                       |                                                                                                                                                                              |
| Approved by  Conditions of approval, if any, are attache that the applicant holds legal or equitable tentitle the applicant to conduct operations  Title 18 U.S.C. Section 1001 and Title 43                                                                                    | title to those rights in the subjethereon.  U.S.C. Section 1212, make it | a crime for any perso                          | Office F                                              | FO                                                        |                                                                                                                                                                                                                                                                                                                                                                                                                                                                                                                                                                                                                                                                                                                                                                                                                                                                                                                                                                                                                                                                                                                                                                                                                                                                                                                                                                                                                                                                                                                                                                                                                                                                                                                                                                                                                                                                                                                                                                                                                                                                                                                                | tor agency of the United States any false                                                                                                                                    |
| fictitious or fraudulent statements or repre                                                                                                                                                                                                                                    | esentations as to any matter wi                                          | utnın its jurisdiction.                        |                                                       |                                                           |                                                                                                                                                                                                                                                                                                                                                                                                                                                                                                                                                                                                                                                                                                                                                                                                                                                                                                                                                                                                                                                                                                                                                                                                                                                                                                                                                                                                                                                                                                                                                                                                                                                                                                                                                                                                                                                                                                                                                                                                                                                                                                                                |                                                                                                                                                                              |