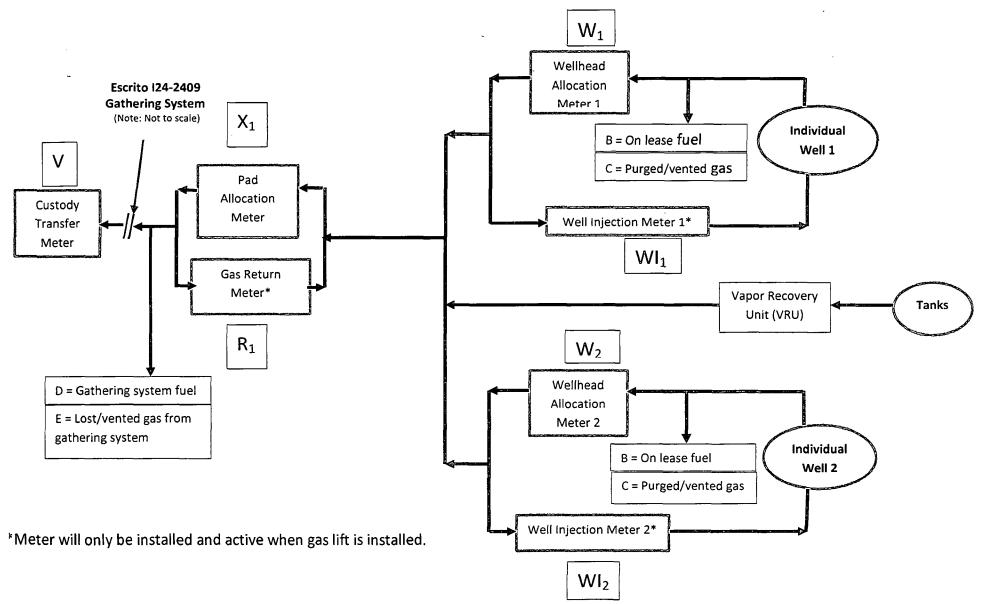

#### Base Data:

V = Gas Volume (MCF) from Custody Transfer Meter during allocation period (Elm Ridge Gas Pipeline)

 $X_x$  = Gas Volume (MCF) from Pad Allocation Meter during allocation period. (Encana)

 $R_x$  = Gas Volume (MCF) from Gas Return Meter at Well Pad (Encana)\*

 $(X_x - R_x) = Gas Volume (MCF)$  for total Well Pad Production (Encana)

 $W_x = Gas Volume (MCF)$  from Wellhead Allocation Meter at individual wells during allocation period. (Encana)

 $Wl_x$  = Gas Volume (MCF) from Well Injection Meter at individual wells during allocation period. (Encana)\*

Y = Heating Value (BTU/scf) from Custody Transfer Meter during allocation period. (Elm Ridge Gas Pipeline)

Z = Heating Value (BTU/scf) from individual Wellhead Allocation Meter and Well Injection Meter. (Encana)

Allocation Period is typically a calendar month and will be the same for all Well Pads and individual wells.

### Allocate the off lease Custody Transfer volume back to the well pad

 $A_{AL}$  = Well pad allocated volume (MCF) =  $[(X_1-R_1)/((X_1-R_1)+(X_2-R_2)+(X_n-R_n))]*(V) + D + E$ 

# Distribute (allocate) the allocated well pad production, (AAI) back to each well on the pad

Gas production (MCF) allocated back to the individual wells on a Well Pad is calculated using the formula:

AL Net<sub>n</sub> = 
$$[(W_1-WI_1)/((W_1-WI_1)+(W_2-WI_2)+(W_n-WI_n))]^* A_{AL}$$

### Determine the final allocated production for each well on the pad

Final allocated individual well production (MCF) = AL  $Net_n + B_n + C_n$ 

 $B_n$  = On lease fuel usage attributed to an individual well, MCF. Determined from equipment specification and operating conditions. This includes, but is not limited to, compression, vapor recovery unit (VRU) compression, burners, and pump jacks.

# Attachment No. 5 Encana Oil & Gas (USA) Inc. Escrito L14-2408 On Lease Measurement San Juan County, New Mexico

C<sub>n</sub> = Lost and/or vented gas attributed to an individual well from well and/or lease equipment, MCF. Calculated using equipment and piping specifications and operating pressures.

D = Allocated fuel from gathering system equipment, MCF. The total fuel required to operate gathering system equipment will be allocated to the Well Pads benefiting from the equipment using allocation factors determined by  $[(X_1-R_1)/((X_1-R_1)+(X_2-R_2)+(X_n-R_n))]$  and for individual wells using allocation factors determined by  $[(W_1-WI_1)/((W_1-WI_1)+(W_2-WI_2)+(W_n-WI_n))]$ .

E = Allocated volume of gas lost and/or vented from the gathering system, gathering system equipment, condensate collection, and water collection in MCF. The total volume will be determined using industry accepted procedures the time of the loss. The total volumes lost and/or vented will be allocated to the Well Pads affected using factors determined by  $[(X_1-R_1)/((X_1-R_1)+(X_2-R_2)+(X_n-R_n))]$ , and for individual wells using factors determined by  $[(W_1-W_1)/((W_1-W_1)+(W_2-W_1)+(W_n-W_1))]$ .

<u>Individual Well BTU's</u> =  $[[\{(W_n-WI_n)^*Z_n\}/\{SUM((W_n-WI_n)^*Z_n)\}]^*(V^*Y)^*1000]$ Individual well gas heating values to be determined in accordance with BLM regulations.