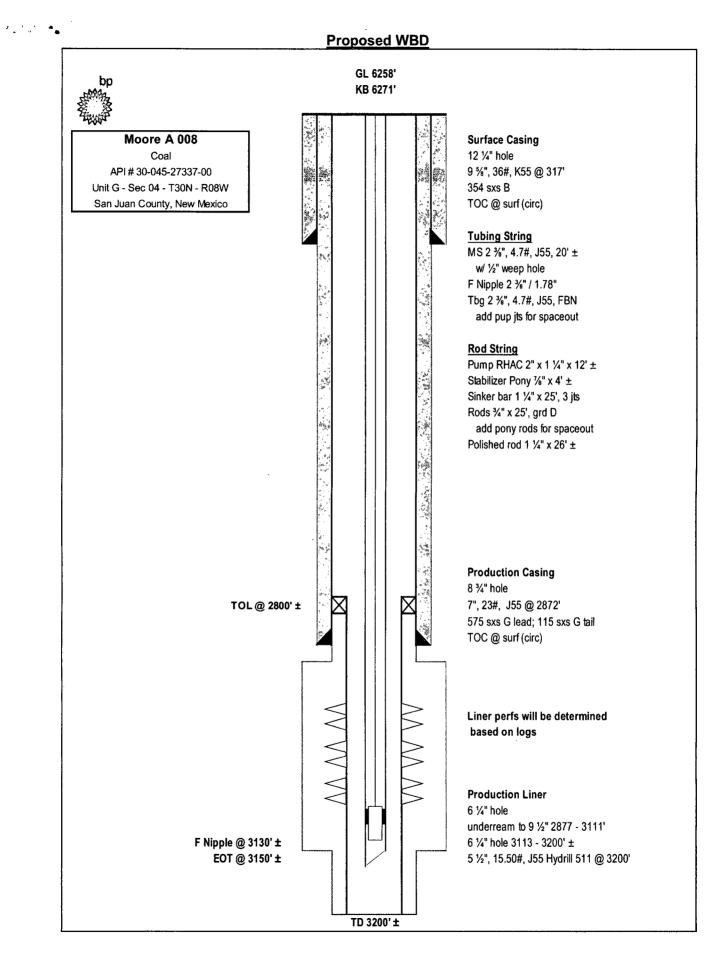

KP

**Moore A 008** Coal API # 30-045-27337-00 Unit G - Sec 04 - T30N - R08W San Juan County, New Mexico

## **Reason/Background for Job**

The proposed work is to pull existing liner, deepen the well to provide additional rathole and re-install liner to effectively produce the Fruitland Coal formation

## Basic job procedure

- 1. Pull tubing
- 2. Pull liner
- 3. Deepen well to ± 3200' a mudloger will be on location while drilling
- 4. Run liner either pre-slotted or perforate after installation; liner might be run with bit and sub on bottom
- 5. Run tubing
- 6. Return well to production