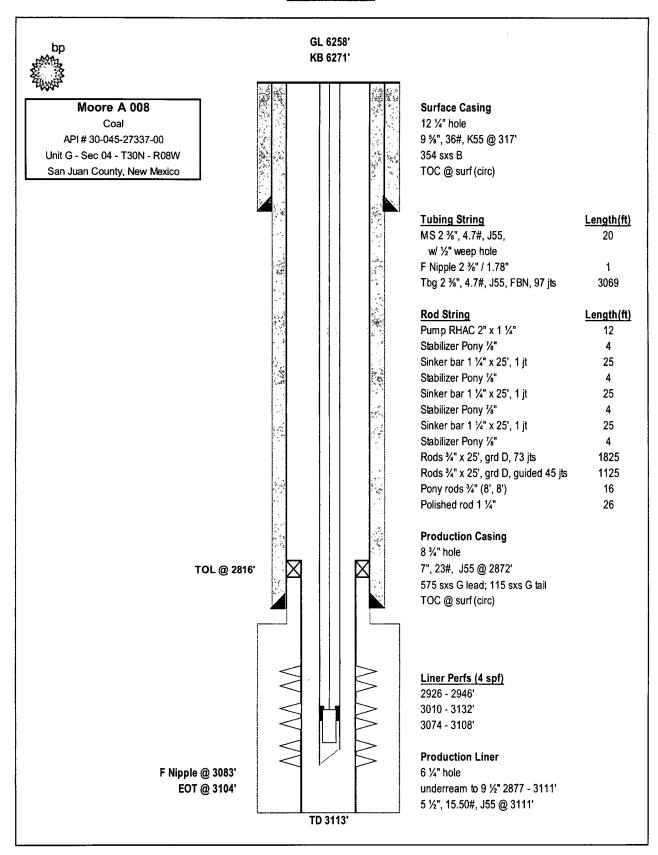

KP

**Moore A 008** Coal API # 30-045-27337-00 Unit G - Sec 04 - T30N - R08W San Juan County, New Mexico