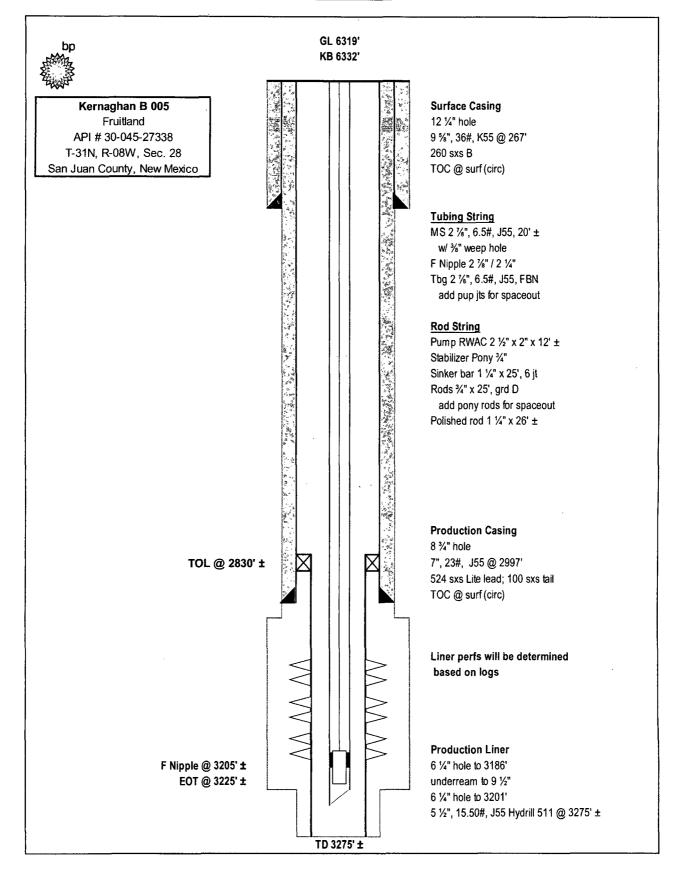

#### Proposed WBD

Created by Neevia Document Converter trial version http://www.neevia.com

1625 N. French Dr., Hobbs, NM 88240 <u>District II</u> 1301 W. Grand Avenue, Artesia, NM 88210 <u>District III</u> 1000 Rio Brazos Rd., Aztec, NM 87410 <u>District IV</u> 1220 S. St. Francis Dr., Santa Fe, NM 87505

#### **Reason/Background for Job**

The proposed work is to pull existing liner, deepen the well to provide additional rathole and re-install liner to effectively produce the Fruitland Coal formation

### Basic job procedure

- 1. Pull tubing
- 2. Pull liner

ť,

- 3. Deepen well to ± 3275' a mudloger will be on location while drilling
- 4. Run liner either pre-slotted or perforate after installation; liner might be run with bit and sub on bottom
- 5. Run tubing
- 6. Return well to production