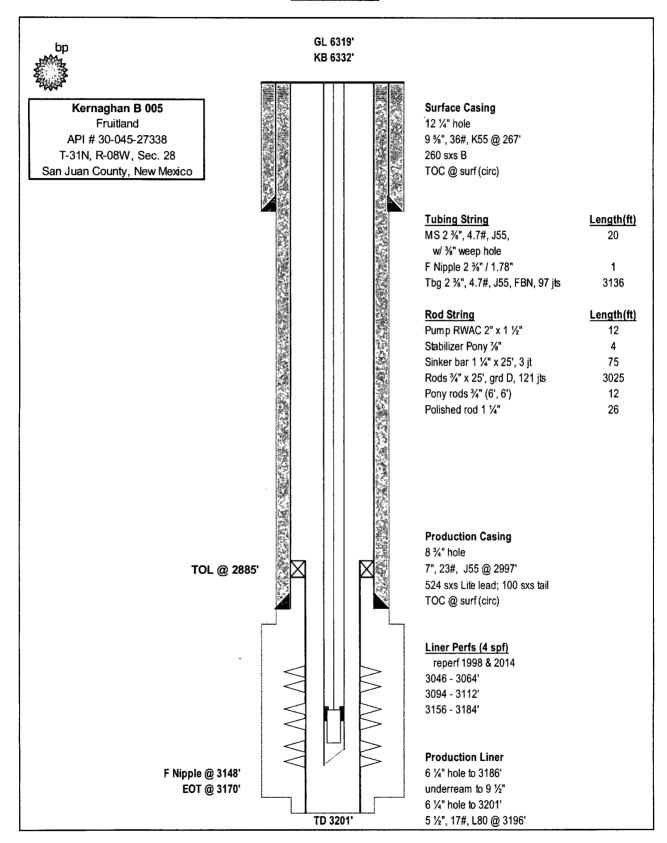

#### **Current WBD**

. .

#### **Reason/Background for Job**

The proposed work is to pull existing liner, deepen the well to provide additional rathole and re-install liner to effectively produce the Fruitland Coal formation

### Basic job procedure

- 1. Pull tubing
- 2. Pull liner

ť,

- 3. Deepen well to ± 3275' a mudloger will be on location while drilling
- 4. Run liner either pre-slotted or perforate after installation; liner might be run with bit and sub on bottom
- 5. Run tubing
- 6. Return well to production