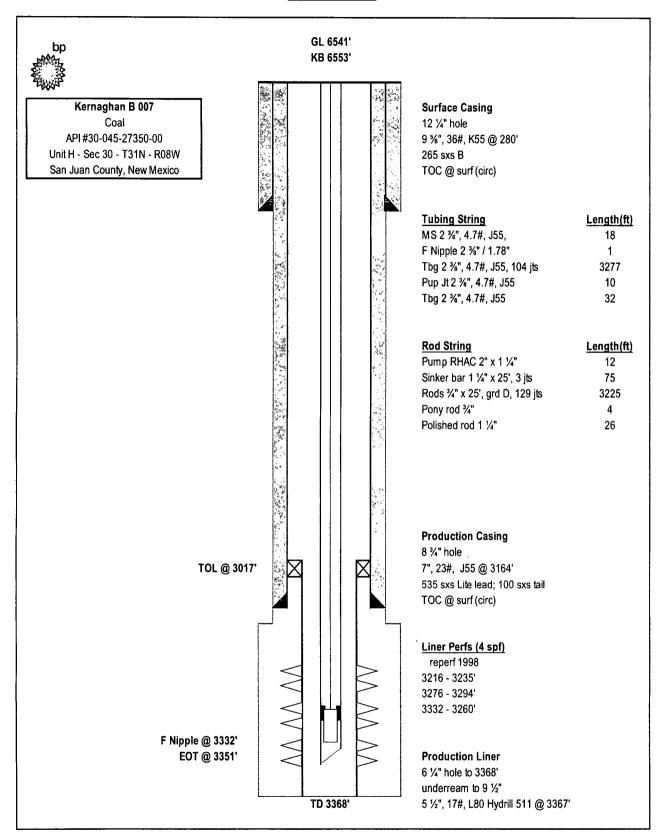

ني.

KP

| NMOCD | 4 |
|-------|---|
|-------|---|

Kernaghan B 007 Coal API #30-045-27350-00 Unit H - Sec 30 - T31N - R08W San Juan County, New Mexico

### **Reason/Background for Job**

The proposed work is to pull existing liner, deepen the well to provide additional rathole and re-install liner to effectively produce the Fruitland Coal formation

.,

## Basic job procedure

- 1. Pull tubing
- 2. Pull liner
- 3. Deepen well to ± 3450' a mudloger will be on location while drilling
- 4. Run liner either pre-slotted or perforate after installation; liner might be run with bit and sub on bottom
- 5. Run tubing
- 6. Return well to production

Current WBD

Proposed WBD

Created by Neevia Document Converter trial version http://www.neevia.com

<u>District i</u>

1625 N. French Dr., Hobbs, NM 88240

District 11 1301 W. Grand Avenue, Artesia, NM 88210 District 111