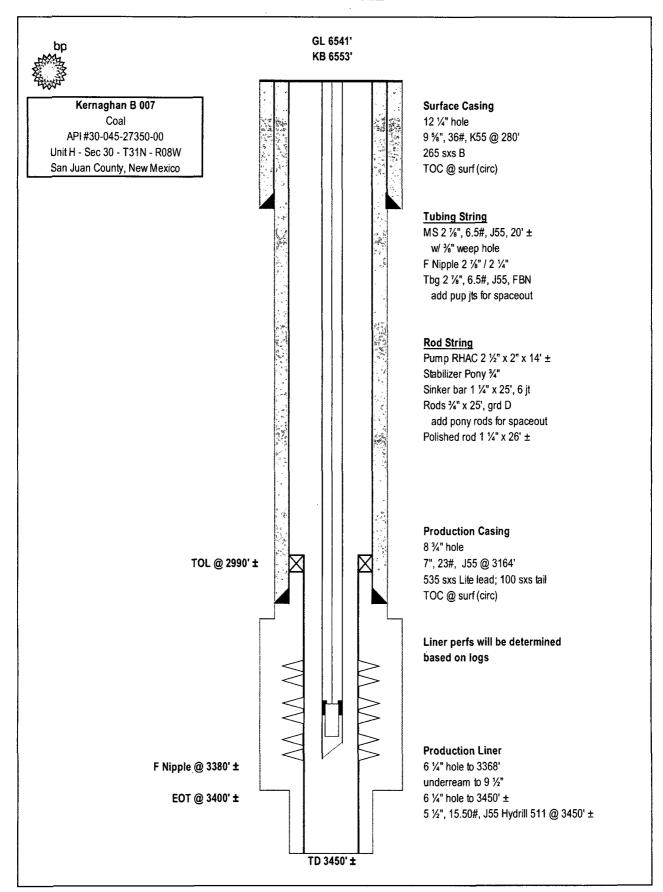

ني.

KP

| NMOCD | 4 |
|-------|---|
|-------|---|

Kernaghan B 007 Coal API #30-045-27350-00 Unit H - Sec 30 - T31N - R08W San Juan County, New Mexico

### **Reason/Background for Job**

The proposed work is to pull existing liner, deepen the well to provide additional rathole and re-install liner to effectively produce the Fruitland Coal formation

.,

## Basic job procedure

- 1. Pull tubing
- 2. Pull liner
- 3. Deepen well to ± 3450' a mudloger will be on location while drilling
- 4. Run liner either pre-slotted or perforate after installation; liner might be run with bit and sub on bottom
- 5. Run tubing
- 6. Return well to production

Current WBD

Proposed WBD

Created by Neevia Document Converter trial version http://www.neevia.com

<u>District i</u>

1625 N. French Dr., Hobbs, NM 88240

District 11 1301 W. Grand Avenue, Artesia, NM 88210 District 111