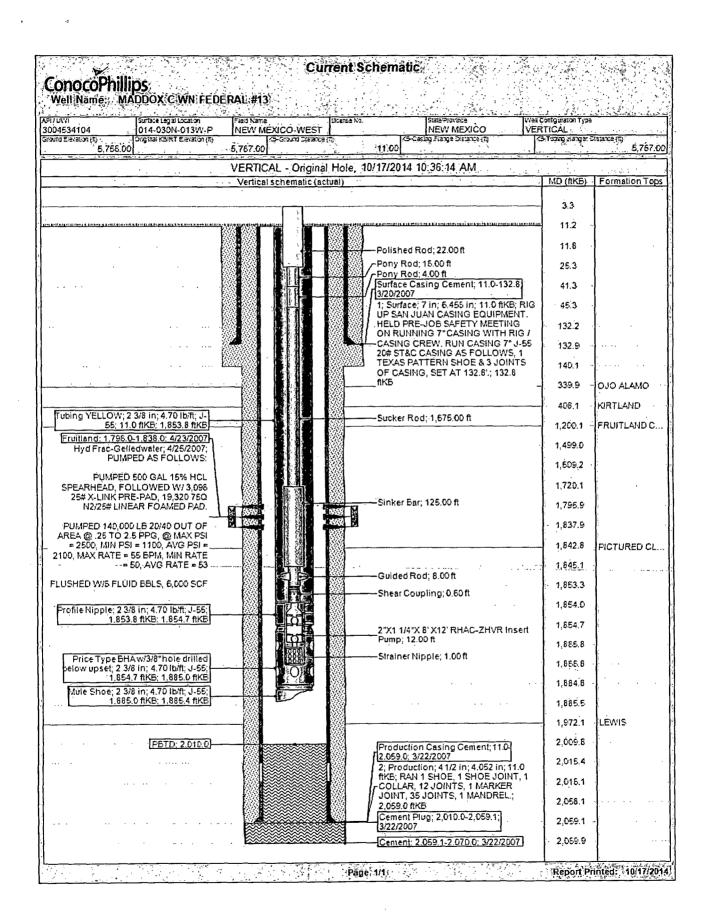

## ConocoPhillips MADDOX C WN FEDERAL 13 Expense - P&A

Lat 36° 48' 32.681" N

Long 108° 10' 9.156" W

#### **PROCEDURE**

This project requires the use of an A-Plus steel tank to handle waste fluids circulated from the well and cement wash up.

- 1. Hold pre-job safety meeting. Comply with all NMOCD, BLM, and COPC safety and environmental regulations. Test rig anchors prior to moving in rig. Notify BLM and NMOCD prior to beginning work.
- 2. MIRU workover rig. Check casing, tubing, and bradenhead pressures and record them in Wellview. If there is pressure on the BH, contact the Wells Engineer.
- 3. Remove existing piping on casing valve. RU blow lines from casing valves and begin blowing down casing pressure. Kill well as necessary. Ensure well is dead or on a vacuum.
- 4. TOOH w/ rod string and LD (per pertinent data sheet).

Size:

3/4"

Set Depth:

1.866

ft

- 5. ND wellhead and NU BOPE. Pressure and function test BOP to 250 psi low and 1000 psi over SICP high to a maximum of 2000 psi held and charted for 10 minutes as per COP Well Control Manual. PU and remove tubing hanger
- 6. TOOH with tubing (per pertinent data sheet).

Tubing size:

2-3/8"

4.7# J-55 EUE

Set Depth:

1885

ftKB

KB:

11

ft

7. PU 3-3/4" bit and watermelon mill and round trip as deep as possible to PBTD @ 2010'.

All cement volumes use 100% excess outside pipe and 50' excess inside pipe. The stabilizing wellbore fluid will be 8.3 ppg, sufficient to balance all exposed formation pressures. All cement will be ASTM Class B mixed at 15.6 ppg with a 1.18 cf/sk yield.