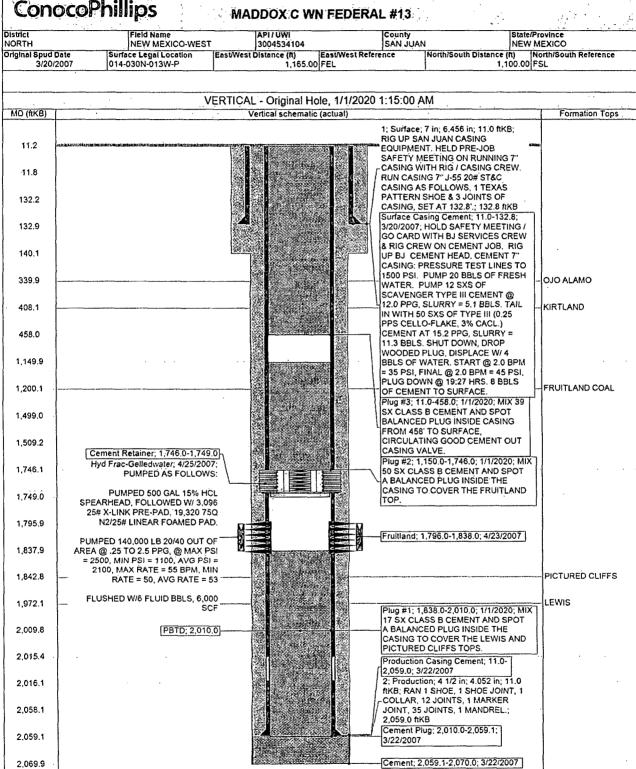

#### 8. Plug 1 (Lewis and Pictured Cliffs Formation Tops, 1838-2010', 17 Sacks Class B Cement)

TIH. Mix 17 sx Class B cement and spot a balanced plug inside the casing to cover the Lewis and Pictured Cliffs Tops. PUH. WOC and tag.

- 9. PU 4-1/2" CR on tubing, and set @ 1746'. Pressure test tubing to 1000 psi. Sting out of CR. Load hole, and pressure test casing to 800 psi. If casing does not test, then spot or tag subsequent plugs as appropriate. POOH w/ tubing.
- 10. RU wireline and run CBL with 500 psi on casing from CR to surface to identify TOC. Adjust plugs as necessary for new TOC.

#### 11. Plug 2 (Fruitland Coal Formation Top, 1150-1746', 50 Sacks Class B Cement)

Mix 50 sx Class B cement and spot a balanced plug inside the casing to cover the Fruitland Top. PUH.

#### 12. Plug 3 (Kirtland and Ojo Alamo Formation Tops and Surface Plug, 0-458', 39 Sacks Class B Cement)

Connect the pump line to the bradenhead valve and attempt to pressure test the BH annulus to 300 psi. Note the volume to load. If the BH annulus holds pressure, then establish circulation out casing valve with water. Mix 39 sx Class B cement and spot balanced plug inside casing from 458' to surface, circulating good cement out casing valve. TOOH and LD tubing. SI well and WOC. If the BH annulus does not test, then perforate at the appropriate depth and attempt to circulate cement to surface, filling the casing and the BH annulus to surface. Shut well in and WOC.

13. Nipple down BOP and cut off casing below the casing flange. Install P&A marker with cement to comply with regulations. Rig down, move off location, cut off anchors, and restore location.

#### Proposed\_Schematic

Page 1/1

Report Printed: 10/20/2014