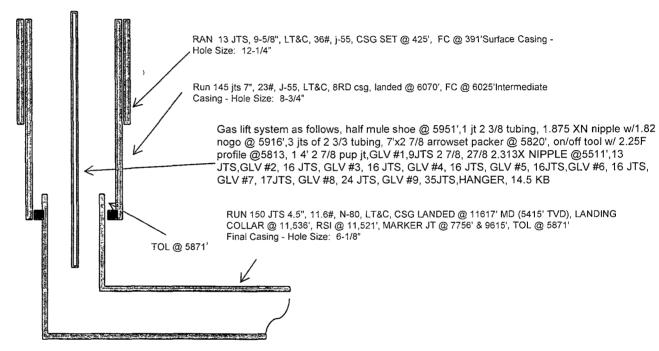

## Chaco 2307-131 #187H Chaco Unit NE HZ (oil)(page 1)

Spud: 6/28/14

Completed: 9/21/14

GAS LIFT INSTALL:

10/10/14

**SHL:** 1742' FSL & 296' FEL NE/4 SE/4 Section 13 (I), T23N, R7W

**BHL:** 1895' FNL & 332' FEL

SE/4 NE/4 Section 14 (H), T23N, R 7W

RIO ARRIBA NM Elevation: 6926' API: 30-039-31208

| Tops            | MD     | TVD           |
|-----------------|--------|---------------|
| Ojo Alamo       | 1340'  | 1328′         |
| Kirtland        | 1648'  | 1626 '        |
| Pictured Cliffs | 1952'  | 1922'         |
| Lewis           | 2063'  | 2029'         |
| Chacra          | 2383'  | 2339'         |
| Cliff House     | 3495 ' | 3427 '        |
| Menefee         | 3529'  | 3463'         |
| Point Lookout   | 4306′  | 4198′         |
| Mancos          | 4513'  | 4396 <i>°</i> |
| Gallup          | 4913'  | 4785′         |
|                 |        |               |

TD: 11625' MD TVD: 5415' PBTD: 11536' MD

| HOLE SIZE                                                                                                                                                                                                                                                                                                                                                                                                                                                                                                                                                                                                                                                                                                                                                                                                                                                                                                                                                                                                                                                                                                                                                                                                                                                                                                                                                                                                                                                                                                                                                                                                                                                                                                                                                                                                                                                                                                                                                                                                                                                                                                                     | CASING                                    | CEMENT                                                           | VOLUME                                      | CMT TOP                                       |
|-------------------------------------------------------------------------------------------------------------------------------------------------------------------------------------------------------------------------------------------------------------------------------------------------------------------------------------------------------------------------------------------------------------------------------------------------------------------------------------------------------------------------------------------------------------------------------------------------------------------------------------------------------------------------------------------------------------------------------------------------------------------------------------------------------------------------------------------------------------------------------------------------------------------------------------------------------------------------------------------------------------------------------------------------------------------------------------------------------------------------------------------------------------------------------------------------------------------------------------------------------------------------------------------------------------------------------------------------------------------------------------------------------------------------------------------------------------------------------------------------------------------------------------------------------------------------------------------------------------------------------------------------------------------------------------------------------------------------------------------------------------------------------------------------------------------------------------------------------------------------------------------------------------------------------------------------------------------------------------------------------------------------------------------------------------------------------------------------------------------------------|-------------------------------------------|------------------------------------------------------------------|---------------------------------------------|-----------------------------------------------|
| 12 - 1/4"                                                                                                                                                                                                                                                                                                                                                                                                                                                                                                                                                                                                                                                                                                                                                                                                                                                                                                                                                                                                                                                                                                                                                                                                                                                                                                                                                                                                                                                                                                                                                                                                                                                                                                                                                                                                                                                                                                                                                                                                                                                                                                                     | 9-5/8"                                    | 245 s x                                                          | 222 cu.ft.                                  | Surface                                       |
| 8-3/4"                                                                                                                                                                                                                                                                                                                                                                                                                                                                                                                                                                                                                                                                                                                                                                                                                                                                                                                                                                                                                                                                                                                                                                                                                                                                                                                                                                                                                                                                                                                                                                                                                                                                                                                                                                                                                                                                                                                                                                                                                                                                                                                        | 7"                                        | 902 sx                                                           | 1461 cu. ft.                                | Surface                                       |
| 6-1/8" .                                                                                                                                                                                                                                                                                                                                                                                                                                                                                                                                                                                                                                                                                                                                                                                                                                                                                                                                                                                                                                                                                                                                                                                                                                                                                                                                                                                                                                                                                                                                                                                                                                                                                                                                                                                                                                                                                                                                                                                                                                                                                                                      | 4-1/2"                                    | 430 s x                                                          | 556 cu. ft.                                 | TOL 5871'                                     |
| Commence of the second of the | TAN MER AND SECURE OF THE PERSON NAMED IN | M. Jahn I market part and the Dear of the Control of the Control | THE WAY THE PARTY OF THE PARTY AND ADDRESS. | - To be desirable totals or under the country |