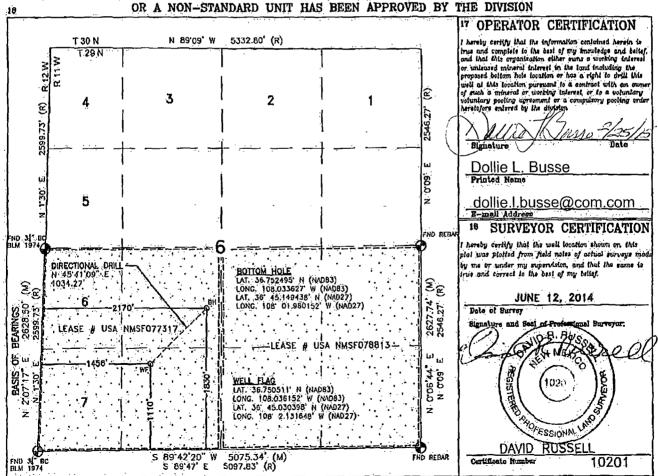

## WELL LOCATION AND ACREAGE DEDICATION PLAT

Feet from the

| 'API Number<br>30-045-35585         |                                        | "Foot Name<br>Basin Dakota |
|-------------------------------------|----------------------------------------|----------------------------|
| <sup>4</sup> Property Code<br>18498 | <sup>5</sup> Properly Name<br>COOPER   | • Well Number              |
| OGRID No.                           | Operator Name                          | Mavalion                   |
| 14538                               | BURLINGTON RESOURCES OIL & GAS COMPANY | LP 5758'                   |

10 Surface Location
Lot Idn | Feet from the | North/South line

| N                                                            | 6         | 29N      | אוו ן              |            | 1110                  | SOUTH            | 1458          | MF21          | SAN JUAN |  |
|--------------------------------------------------------------|-----------|----------|--------------------|------------|-----------------------|------------------|---------------|---------------|----------|--|
| <sup>11</sup> Bottom Hole Location If Different From Surface |           |          |                    |            |                       |                  |               |               |          |  |
| UL or lot no.                                                | Heation . | Township | Range              | Lot ldn    | Feet from the         | North South line | Feet from the | Rest/West Uno | County   |  |
| K                                                            | 6         | 29N      | 11W                | ( <u> </u> | 1831                  | SOUTH            | 2197          | WEST          | SÁN JUÁN |  |
| Dedicated Acres                                              |           |          | 10 Joint or Infili |            | ** Consolidation Code |                  | "Order No.    |               |          |  |
| } `                                                          |           |          | ]                  |            | ł                     |                  |               |               |          |  |