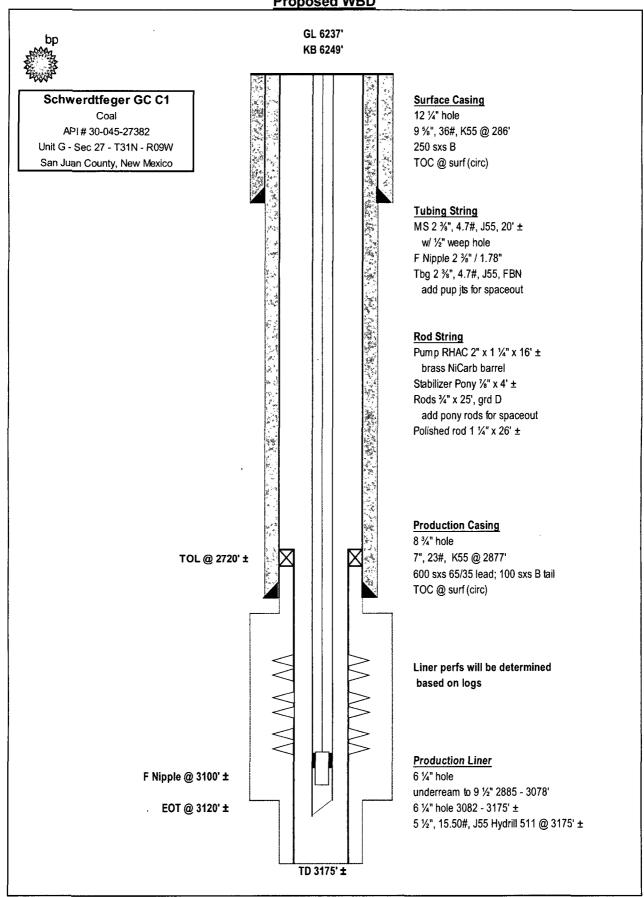

Application Type:

**P&A** 

Drilling/Casing Change Location Change

**Recomplete/DHC** (For hydraulic fracturing operations review EPA Underground injection control Guidance #84)

X Other: Deepen well

Conditions of Approval:

Hold C-104 for mud log

If perforations are above or below existing perfs file C104 and C105 before returning to production.

Roberic Park

NMOCD Approved by Signature

<u>3/27/15</u> Date

|                                                                                                                                                                                                                                                                                                                  |                                                                                                                                                                                                                                 | n (***                                                                                                                                |                                                                                                                       |                                                                                                             |                                                                             |
|------------------------------------------------------------------------------------------------------------------------------------------------------------------------------------------------------------------------------------------------------------------------------------------------------------------|---------------------------------------------------------------------------------------------------------------------------------------------------------------------------------------------------------------------------------|---------------------------------------------------------------------------------------------------------------------------------------|-----------------------------------------------------------------------------------------------------------------------|-------------------------------------------------------------------------------------------------------------|-----------------------------------------------------------------------------|
| · B<br>SUNDRY<br>Do not use th                                                                                                                                                                                                                                                                                   | UNITED STATES<br>PARTMENT OF THE INTE<br>UREAU OF LAND MANAGEM<br>NOTICES AND REPORTS<br>is form for proposals to drill<br>II. Use form 3160-3 (APD) fo                                                                         | IENT<br>ON WELLS<br>or to re-enter an                                                                                                 |                                                                                                                       | OMB N                                                                                                       | APPROVED<br>O. 1004-0135<br>July 31, 2010                                   |
|                                                                                                                                                                                                                                                                                                                  | PLICATE - Other instruction                                                                                                                                                                                                     |                                                                                                                                       |                                                                                                                       |                                                                                                             | ement, Name and/or No.                                                      |
| 1. Type of Well                                                                                                                                                                                                                                                                                                  |                                                                                                                                                                                                                                 |                                                                                                                                       |                                                                                                                       | 8. Well Name and No.                                                                                        |                                                                             |
| Oil Well Gas Well Oth<br>2. Name of Operator                                                                                                                                                                                                                                                                     | ner: COAL BED METHANE<br>Contact: TOY                                                                                                                                                                                           | tike                                                                                                                                  | ECEIVED                                                                                                               | 9. APJ Sell No.                                                                                             | ER GAS COM 1                                                                |
| BP AMERICA PRODUCTION<br>3a. Address<br>200 ENERGY CT.<br>FARMINGTON, NM 87401                                                                                                                                                                                                                                   | CO. E-Mail: Toya.Colvin@bp                                                                                                                                                                                                      |                                                                                                                                       | P 0 9 2015                                                                                                            | 30-045-27382-(<br>10: Field and Pool, or<br>BASIN FRUITL                                                    | Exploratory                                                                 |
| 4. Location of Well (Footage, Sec., T                                                                                                                                                                                                                                                                            | , R., M., or Survey Description)                                                                                                                                                                                                | Parmir<br>Burgana                                                                                                                     | gton Field Office                                                                                                     | 11. County or Parish,                                                                                       | and State                                                                   |
| Sec 27 T31N R9W SWNE 17<br>36.871750 N Lat, 107.764954                                                                                                                                                                                                                                                           |                                                                                                                                                                                                                                 | - Drigar O                                                                                                                            | Land Managem                                                                                                          | ant SAN JUAN CO                                                                                             | UNTY, NM                                                                    |
| 12. CHECK APPI                                                                                                                                                                                                                                                                                                   | ROPRIATE BOX(ES) TO INI                                                                                                                                                                                                         | DICATE NATURE                                                                                                                         | OF NOTICE, RE                                                                                                         | PORT, OR OTHE                                                                                               | R DATA                                                                      |
| TYPE OF SUBMISSION                                                                                                                                                                                                                                                                                               |                                                                                                                                                                                                                                 | TY                                                                                                                                    | PE OF ACTION                                                                                                          |                                                                                                             |                                                                             |
| ☑ Notice of Intent                                                                                                                                                                                                                                                                                               |                                                                                                                                                                                                                                 | Deepen                                                                                                                                |                                                                                                                       | on (Start/Resume)                                                                                           | □ Water Shut-Off                                                            |
| Subsequent Report                                                                                                                                                                                                                                                                                                | <ul> <li>Alter Casing</li> <li>Casing Repair</li> </ul>                                                                                                                                                                         | Fracture Treat New Construction                                                                                                       | Reclama     Recomp                                                                                                    |                                                                                                             | Well Integrity Other                                                        |
| Final Abandonment Notice                                                                                                                                                                                                                                                                                         | Change Plans                                                                                                                                                                                                                    | <ul> <li>Plug and Aband</li> <li>Plug Back</li> </ul>                                                                                 | - 1                                                                                                                   | rily Abandon                                                                                                |                                                                             |
| 13. Describe Proposed or Completed Op<br>If the proposal is to deepen directions<br>Attach the Bond under which the wo<br>following completion of the involved<br>testing has been completed. Final At<br>determined that the site is ready for f<br>BP America Production Comp<br>well. Please see the attached | ally or recomplete horizontally, give s<br>rk will be performed or provide the B<br>l operations. If the operation results is<br>bandonment Notices shall be filed onl<br>inal inspection.)<br>pany respectfully requests to do | subsurface locations and<br>ond No. on file with BL<br>n a multiple completion<br>ly after all requirements,<br>eepen and install lir | measured and true ver<br>M/BIA. Required sub<br>or recompletion in a n-<br>including reclamation<br>er in the subject | tical depths of all pertin<br>sequent reports shall be<br>ew interval, a Form 316<br>, have been completed, | nent markers and zones.<br>filed within 30 days<br>50-4 shall be filed once |
| In accordance with NMOCD F closed-loop system during op                                                                                                                                                                                                                                                          | rit Rule 19.15.17.9 NMAC, BP                                                                                                                                                                                                    | •                                                                                                                                     | •                                                                                                                     |                                                                                                             | R 26 2015                                                                   |
| BLM'S APPROVAL OR ACC<br>ACTION DOES NOT RELIE<br>OPERATOR FROM OBTAIN<br>AUTHORIZATION REQUIE<br>ON FEDERAL AND INDIAN                                                                                                                                                                                          | EPTANCE OF THIS<br>WE THE LESSEE AND<br>WING ANY OTHER<br>RED FOR OPERATIONS                                                                                                                                                    |                                                                                                                                       |                                                                                                                       | ATTACHED I<br>Ions of Api                                                                                   | ••••                                                                        |
| 14. I hereby certify that the foregoing is                                                                                                                                                                                                                                                                       | true and correct.<br>Electronic Submission #2943(<br>For BP AMERICA PRC<br>nmitted to AFMSS for processi                                                                                                                        | DUCTION CO., sent                                                                                                                     | to the Farmington                                                                                                     | -                                                                                                           |                                                                             |
| Name(Printed/Typed) TOYA CO                                                                                                                                                                                                                                                                                      | LVIN                                                                                                                                                                                                                            | Title R                                                                                                                               | GULATORY ANA                                                                                                          | LYST                                                                                                        |                                                                             |
| Signature (Electronic S                                                                                                                                                                                                                                                                                          | Submission)                                                                                                                                                                                                                     | Date 03                                                                                                                               | /09/2015                                                                                                              |                                                                                                             |                                                                             |
|                                                                                                                                                                                                                                                                                                                  | THIS SPACE FOR F                                                                                                                                                                                                                | EDERAL OR ST                                                                                                                          | ATE OFFICE US                                                                                                         | SE                                                                                                          |                                                                             |
| Approved By_TROY_SALYERS                                                                                                                                                                                                                                                                                         |                                                                                                                                                                                                                                 | TitleDET                                                                                                                              |                                                                                                                       | ER                                                                                                          | Date 03/23/2015                                                             |
| Conditions of approval, if any, are attache<br>ertify that the applicant holds legal or equivich would entitle the applicant to condu                                                                                                                                                                            | itable title to those rights in the subje                                                                                                                                                                                       | varrant or                                                                                                                            |                                                                                                                       |                                                                                                             | U0720720120                                                                 |
| Fitle 18 U.S.C. Section 1001 and Title 43<br>States any false, fictitious or fraudulent                                                                                                                                                                                                                          | U.S.C. Section 1212, make it a crime<br>statements or representations as to an                                                                                                                                                  | for any person knowing                                                                                                                | ly and willfully to mal                                                                                               | ke to any department or                                                                                     | agency of the United                                                        |
|                                                                                                                                                                                                                                                                                                                  | ISED ** BLM REVISED **                                                                                                                                                                                                          |                                                                                                                                       |                                                                                                                       | ** BLM REVISE                                                                                               | D **                                                                        |