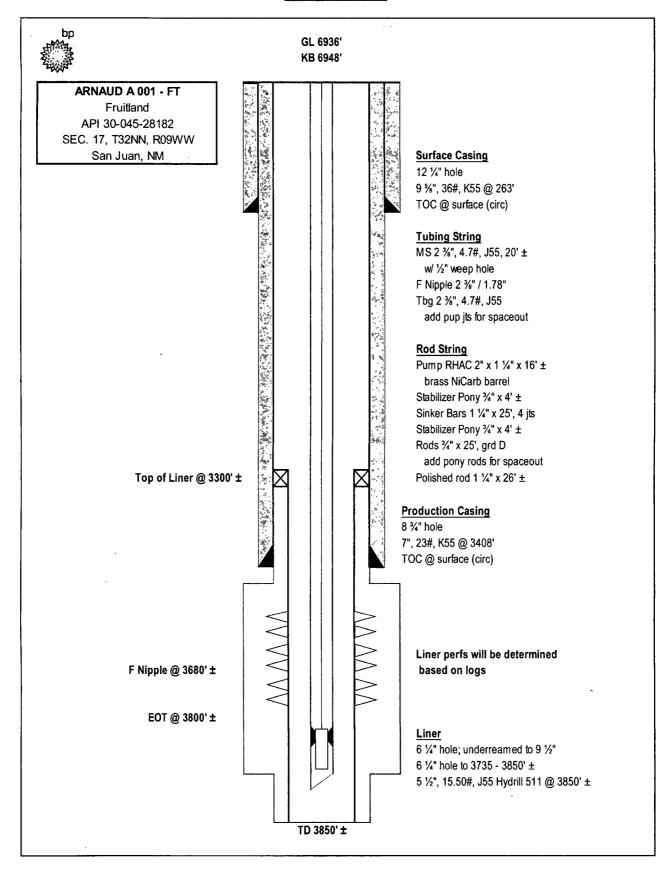

ARNAUD A 001 - FT Fruitland API 30-045-28182 SEC. 17, T32NN, R09WW San Juan, NM

#### **Reason/Background for Job**

The proposed work is to pull existing liner, deepen the well to provide additional rathole and re-install liner to effectively produce the Fruitland Coal formation

#### Basic job procedure

- 1. Pull tubing
- 2. Pull liner

**ن** •ر.

۰.

- 3. Deepen well to ± 3850' a mudloger will be on location while drilling
- 4. Run liner either pre-slotted or perforate after installation; liner might be run with bit and sub on bottom
- 5. Run tubing
- 6. Return well to production

**Proposed WBD** 

Created by Neevia Document Converter trial version http://www.neevia.com