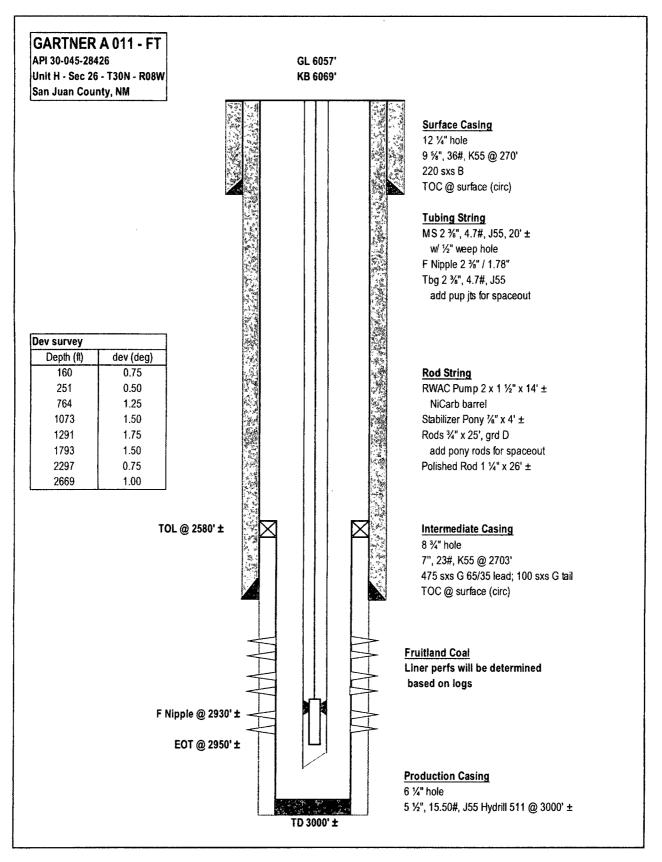

# State of New Mexico Energy, Minerals and Natural Resources Department

...?

| t                                 |                                                                                                                                                                                                                                                                                                                                                                                                                                                                                                                                                                                                                                                                                                                                                                                                                                                                                                                                                                                                                                                                                                                                                                                                                                                                                                                                                                                                                                                                                                                                                                                                                                                                                                                                                                                                                                                                                                                                                                                                                                                                                                                                |                                                                                                                                                          |                                                                                                                                                                                                                                                                                                                                                                                                                                                                                                                                                                                                                                                                                                     |
|-----------------------------------|--------------------------------------------------------------------------------------------------------------------------------------------------------------------------------------------------------------------------------------------------------------------------------------------------------------------------------------------------------------------------------------------------------------------------------------------------------------------------------------------------------------------------------------------------------------------------------------------------------------------------------------------------------------------------------------------------------------------------------------------------------------------------------------------------------------------------------------------------------------------------------------------------------------------------------------------------------------------------------------------------------------------------------------------------------------------------------------------------------------------------------------------------------------------------------------------------------------------------------------------------------------------------------------------------------------------------------------------------------------------------------------------------------------------------------------------------------------------------------------------------------------------------------------------------------------------------------------------------------------------------------------------------------------------------------------------------------------------------------------------------------------------------------------------------------------------------------------------------------------------------------------------------------------------------------------------------------------------------------------------------------------------------------------------------------------------------------------------------------------------------------|----------------------------------------------------------------------------------------------------------------------------------------------------------|-----------------------------------------------------------------------------------------------------------------------------------------------------------------------------------------------------------------------------------------------------------------------------------------------------------------------------------------------------------------------------------------------------------------------------------------------------------------------------------------------------------------------------------------------------------------------------------------------------------------------------------------------------------------------------------------------------|
|                                   | Susana Martinez<br>Governor                                                                                                                                                                                                                                                                                                                                                                                                                                                                                                                                                                                                                                                                                                                                                                                                                                                                                                                                                                                                                                                                                                                                                                                                                                                                                                                                                                                                                                                                                                                                                                                                                                                                                                                                                                                                                                                                                                                                                                                                                                                                                                    |                                                                                                                                                          | SHEOF NEW MERCO                                                                                                                                                                                                                                                                                                                                                                                                                                                                                                                                                                                                                                                                                     |
|                                   | David Martin<br>Cabinet Secretary                                                                                                                                                                                                                                                                                                                                                                                                                                                                                                                                                                                                                                                                                                                                                                                                                                                                                                                                                                                                                                                                                                                                                                                                                                                                                                                                                                                                                                                                                                                                                                                                                                                                                                                                                                                                                                                                                                                                                                                                                                                                                              | David R. Catanach, Division Director<br>Oil Conservation Division                                                                                        |                                                                                                                                                                                                                                                                                                                                                                                                                                                                                                                                                                                                                                                                                                     |
|                                   | Brett F. Woods, Ph.D.<br>Deputy Cabinet Secretary                                                                                                                                                                                                                                                                                                                                                                                                                                                                                                                                                                                                                                                                                                                                                                                                                                                                                                                                                                                                                                                                                                                                                                                                                                                                                                                                                                                                                                                                                                                                                                                                                                                                                                                                                                                                                                                                                                                                                                                                                                                                              | a a a a a a a a a a a a a a a a a a a                                                                                                                    | CONSERVATION DUBS                                                                                                                                                                                                                                                                                                                                                                                                                                                                                                                                                                                                                                                                                   |
|                                   | New Mexico Oil Conservation                                                                                                                                                                                                                                                                                                                                                                                                                                                                                                                                                                                                                                                                                                                                                                                                                                                                                                                                                                                                                                                                                                                                                                                                                                                                                                                                                                                                                                                                                                                                                                                                                                                                                                                                                                                                                                                                                                                                                                                                                                                                                                    | Division approval and con                                                                                                                                | ditions                                                                                                                                                                                                                                                                                                                                                                                                                                                                                                                                                                                                                                                                                             |
|                                   | listed below are made in accord                                                                                                                                                                                                                                                                                                                                                                                                                                                                                                                                                                                                                                                                                                                                                                                                                                                                                                                                                                                                                                                                                                                                                                                                                                                                                                                                                                                                                                                                                                                                                                                                                                                                                                                                                                                                                                                                                                                                                                                                                                                                                                | lance with OCD Rule 19.1                                                                                                                                 | 5.7.11                                                                                                                                                                                                                                                                                                                                                                                                                                                                                                                                                                                                                                                                                              |
|                                   | and are in addition to the act                                                                                                                                                                                                                                                                                                                                                                                                                                                                                                                                                                                                                                                                                                                                                                                                                                                                                                                                                                                                                                                                                                                                                                                                                                                                                                                                                                                                                                                                                                                                                                                                                                                                                                                                                                                                                                                                                                                                                                                                                                                                                                 | ions approved by BLM on                                                                                                                                  | the                                                                                                                                                                                                                                                                                                                                                                                                                                                                                                                                                                                                                                                                                                 |
|                                   | following <u>3160-</u>                                                                                                                                                                                                                                                                                                                                                                                                                                                                                                                                                                                                                                                                                                                                                                                                                                                                                                                                                                                                                                                                                                                                                                                                                                                                                                                                                                                                                                                                                                                                                                                                                                                                                                                                                                                                                                                                                                                                                                                                                                                                                                         | 4 or 3160-5 form.                                                                                                                                        | existence of the state of the second s |
|                                   | 1.1.42 10週~ かわれて たりの                                                                                                                                                                                                                                                                                                                                                                                                                                                                                                                                                                                                                                                                                                                                                                                                                                                                                                                                                                                                                                                                                                                                                                                                                                                                                                                                                                                                                                                                                                                                                                                                                                                                                                                                                                                                                                                                                                                                                                                                                                                                                                           | ·····································                                                                                                                    |                                                                                                                                                                                                                                                                                                                                                                                                                                                                                                                                                                                                                                                                                                     |
|                                   | Operator Signature Date: 3/10/2015.<br>Well information:                                                                                                                                                                                                                                                                                                                                                                                                                                                                                                                                                                                                                                                                                                                                                                                                                                                                                                                                                                                                                                                                                                                                                                                                                                                                                                                                                                                                                                                                                                                                                                                                                                                                                                                                                                                                                                                                                                                                                                                                                                                                       | na de eta constanto en las constantes.<br>En las constantes en | paran, a culo provinci na                                                                                                                                                                                                                                                                                                                                                                                                                                                                                                                                                                                                                                                                           |
| 1.2                               |                                                                                                                                                                                                                                                                                                                                                                                                                                                                                                                                                                                                                                                                                                                                                                                                                                                                                                                                                                                                                                                                                                                                                                                                                                                                                                                                                                                                                                                                                                                                                                                                                                                                                                                                                                                                                                                                                                                                                                                                                                                                                                                                | me Type Stat County Surf_Owner U                                                                                                                         | Sec Two N/S Bag W/F                                                                                                                                                                                                                                                                                                                                                                                                                                                                                                                                                                                                                                                                                 |
| • • • • •                         | API WELL# Well Name # Operator Na<br>30-045-28426- GARTNER 011 BP AMERICA PRODU<br>00-00 ACC ACC ACC ACC ACC ACC ACC ACC ACC A                                                                                                                                                                                                                                                                                                                                                                                                                                                                                                                                                                                                                                                                                                                                                                                                                                                                                                                                                                                                                                                                                                                                                                                                                                                                                                                                                                                                                                                                                                                                                                                                                                                                                                                                                                                                                                                                                                                                                                                                 |                                                                                                                                                          |                                                                                                                                                                                                                                                                                                                                                                                                                                                                                                                                                                                                                                                                                                     |
|                                   | Αθμικά 48 μ. μ. μ.                                                                                                                                                                                                                                                                                                                                                                                                                                                                                                                                                                                                                                                                                                                                                                                                                                                                                                                                                                                                                                                                                                                                                                                                                                                                                                                                                                                                                                                                                                                                                                                                                                                                                                                                                                                                                                                                                                                                                                                                                                                                                                             | énéra téranakan pertekan délika dépendikan pendikan pendikan di pendikan di pendikan di pendikan di pendikan di                                          | المسيبة البنين بالبنين التنسط بساب                                                                                                                                                                                                                                                                                                                                                                                                                                                                                                                                                                                                                                                                  |
|                                   | ം പുറ്റും പുറ്റും പ്രാംസം പ്രവിദ്ധമായം പ്രത്യം പ്രദേശം പ്രവിദ്യം പ്രാംസം പ്രവിദ്യം പ്രാംസം പ്രവിദ്യം പ്രാംസം പ<br>പ്രാംബൂറ്റും പ്രാംസം പ്രാംസം പ്രാംസം പ്രാംസം പ്രാംസം പ്രാംഗം പ്രാംഗം പ്രാംസം പ്രാംഗം പ്രാംഗം പ്രാംഗം പ്രാംഗം പ്                                                                                                                                                                                                                                                                                                                                                                                                                                                                                                                                                                                                                                                                                                                                                                                                                                                                                                                                                                                                                                                                                                                                                                                                                                                                                                                                                                                                                                                                                                                                                                                                                                                                                                                                                                                                                                                                                              |                                                                                                                                                          | ilite p                                                                                                                                                                                                                                                                                                                                                                                                                                                                                                                                                                                                                                                                                             |
|                                   | ore) de padren acteur entre di 3 - ordear of an dowae pro<br>Presigne gefer a el catego, les forme acteurs di fine preves                                                                                                                                                                                                                                                                                                                                                                                                                                                                                                                                                                                                                                                                                                                                                                                                                                                                                                                                                                                                                                                                                                                                                                                                                                                                                                                                                                                                                                                                                                                                                                                                                                                                                                                                                                                                                                                                                                                                                                                                      | 化标准数据 化二乙酸 化二乙酮 有可能 化化合化 计分子分子                                                                                                                           | DENTIFIES CONTRACTOR AND                                                                                                                                                                                                                                                                                                                                                                                                                                                                                                                                                                                                                                        |
| $t_{1}$                           | lan franch ar dat alle tha consistent a thomat is service a<br>ann suis stand a la baile ann a stàirte a tha ann ann ann a<br>ann suis stàine ann a tha tha ann ann ann ann ann ann ann ann ann a                                                                                                                                                                                                                                                                                                                                                                                                                                                                                                                                                                                                                                                                                                                                                                                                                                                                                                                                                                                                                                                                                                                                                                                                                                                                                                                                                                                                                                                                                                                                                                                                                                                                                                                                                                                                                                                                                                                              | 4.1882年156月、アロビス感想がわたり有かったが、「Parala                                                                                                                      | e thur bridge i christer and bridge i christer and bas us e christer and bridge i christer and bridge i christer                                                                                                                                                                                                                                                                                                                                                                                                                                                                                                                                                                                    |
| ÷.,                               | WE ALL I DOMESTIC TRACT TO AND A DOMESTIC                                                                                                                                                                                                                                                                                                                                                                                                                                                                                                                                                                                                                                                                                                                                                                                                                                                                                                                                                                                                                                                                                                                                                                                                                                                                                                                                                                                                                                                                                                                                                                                                                                                                                                                                                                                                                                                                                                                                                                                                                                                                                      | とうえり お入びなどから 火に出して オキシュー                                                                                                                                 | n an an Anna an Anna Anna Anna Anna Ann                                                                                                                                                                                                                                                                                                                                                                                                                                                                                                                                                                                                                                                             |
|                                   | Application Type: A Structure A Angele Angel |                                                                                                                                                          | on Change                                                                                                                                                                                                                                                                                                                                                                                                                                                                                                                                                                                                                                                                                           |
| £.                                | Becomplete/DHC (Fo                                                                                                                                                                                                                                                                                                                                                                                                                                                                                                                                                                                                                                                                                                                                                                                                                                                                                                                                                                                                                                                                                                                                                                                                                                                                                                                                                                                                                                                                                                                                                                                                                                                                                                                                                                                                                                                                                                                                                                                                                                                                                                             | or hydraulic fracturing operations                                                                                                                       |                                                                                                                                                                                                                                                                                                                                                                                                                                                                                                                                                                                                                                                                                                     |
| ŗ                                 | Underground injection control Gu                                                                                                                                                                                                                                                                                                                                                                                                                                                                                                                                                                                                                                                                                                                                                                                                                                                                                                                                                                                                                                                                                                                                                                                                                                                                                                                                                                                                                                                                                                                                                                                                                                                                                                                                                                                                                                                                                                                                                                                                                                                                                               |                                                                                                                                                          |                                                                                                                                                                                                                                                                                                                                                                                                                                                                                                                                                                                                                                                                                                     |
| ; , 1 <sup> </sup> .<br>{ _ , 1 ≠ | X:Other: Deepen well                                                                                                                                                                                                                                                                                                                                                                                                                                                                                                                                                                                                                                                                                                                                                                                                                                                                                                                                                                                                                                                                                                                                                                                                                                                                                                                                                                                                                                                                                                                                                                                                                                                                                                                                                                                                                                                                                                                                                                                                                                                                                                           |                                                                                                                                                          |                                                                                                                                                                                                                                                                                                                                                                                                                                                                                                                                                                                                                                                                                                     |
| ، <sup>م</sup> ر<br>ب             | លើស្វីតែកត្តសារសារសាសន៍ សាសន៍ សាសន៍ សាសន៍ សាសន៍ ដែលស្វីសាសន៍ អាមេរ<br>សារស្នាក់ ស្វីស្វីសាសន៍ ស្វីស្វីសាសន៍ សាសន៍ ស្វីស្វីសាស សាសាសន៍ ស្វីសាស                                                                                                                                                                                                                                                                                                                                                                                                                                                                                                                                                                                                                                                                                                                                                                                                                                                                                                                                                                                                                                                                                                                                                                                                                                                                                                                                                                                                                                                                                                                                                                                                                                                                                                                                                                                                                                                                                                                                                                                  | CLOQUE A PARA A CONSTANCE OF CONSTANCE                                                                                                                   |                                                                                                                                                                                                                                                                                                                                                                                                                                                                                                                                                                                                                                                                                                     |
| Т.Ç                               | Conditions.of Approvals and the second states and the second s                                                                                                                                                                                                                                                                                                                                                                                                                                                                                                                                                                                                                                                                                                                                                                                                                                                                                                                                                                                                                                                                                                                                                                                                                                                                                                                                                                                      | states of the theory of the second states of the                                                                                                         | New York, and the second of the second of the second second second second second second second second second s<br>The second sec                                                                                                                                                                                                                                                                                                                                                                                                                                                                  |
| . 10                              | Hold C-104 for mud log                                                                                                                                                                                                                                                                                                                                                                                                                                                                                                                                                                                                                                                                                                                                                                                                                                                                                                                                                                                                                                                                                                                                                                                                                                                                                                                                                                                                                                                                                                                                                                                                                                                                                                                                                                                                                                                                                                                                                                                                                                                                                                         | 取ったが、 このの研究の みつし コ                                                                                                                                       |                                                                                                                                                                                                                                                                                                                                                                                                                                                                                                                                                                                                                                                                                                     |
| n: +<br>1 − 1                     | If perforations are above or below exist                                                                                                                                                                                                                                                                                                                                                                                                                                                                                                                                                                                                                                                                                                                                                                                                                                                                                                                                                                                                                                                                                                                                                                                                                                                                                                                                                                                                                                                                                                                                                                                                                                                                                                                                                                                                                                                                                                                                                                                                                                                                                       | ing perfs file C104 and C105 be                                                                                                                          | fore and the second                                                                                                                                                                                                                                                                                                                                                                                                                                                                                                                                                                                                                                                                                 |
| -                                 | Freturning to production.                                                                                                                                                                                                                                                                                                                                                                                                                                                                                                                                                                                                                                                                                                                                                                                                                                                                                                                                                                                                                                                                                                                                                                                                                                                                                                                                                                                                                                                                                                                                                                                                                                                                                                                                                                                                                                                                                                                                                                                                                                                                                                      | and contract of the second contract of the                                                                                                               | le nàme arth i une                                                                                                                                                                                                                                                                                                                                                                                                                                                                                                                                                                                                                                                                                  |
| •                                 | n in his of the main a subscription of the second sec                                                                                                                                                                                                                                             |                                                                                                                                                          |                                                                                                                                                                                                                                                                                                                                                                                                                                                                                                                                                                                                                                                                                                     |
|                                   | A. C. M. A. M.                                                                                                                                                                                                                                                                                                                                                                                                                                                                                                                                                                                                                                                                                                                                                                                                                                                                                                                                                                                                                                                                                                                                                                                                                                                                                                                                                                                                                                                                                                                                                                                                                                                                                                                                                                                                                                                                                                                                                                                                                                                                             | 一般的 计正式存储 网络马马马马马马马马马马马马马马马马马马马马马马马马马马马马马马马马马马马马                                                                                                         |                                                                                                                                                                                                                                                                                                                                                                                                                                                                                                                                                                                                                                                                                                     |
|                                   | (a) BACL CONTRACT OF A CONT    | ા અને શેરણ ના કંદ્ર તેણે પ્રાપ્ય ના સ્પ્રિણિયા 346 (જે ગ્રંથ જે આવ્યું છે.<br>આ તેમ જોવાની સાર્ક્સ                                                       | ngga nan tuli shimilar                                                                                                                                                                                                                                                                                                                                                                                                                                                                                                                                                                                                                                                                              |
| 2 . 1973                          | a Junice Min                                                                                                                                                                                                                                                                                                                                                                                                                                                                                                                                                                                                                                                                                                                                                                                                                                                                                                                                                                                                                                                                                                                                                                                                                                                                                                                                                                                                                                                                                                                                                                                                                                                                                                                                                                                                                                                                                                                                                                                                                                                                                                                   | nde de la case presidence esta d'Alabara (1930)<br>1 1 Sylagan Contacta (1930) de la case de la case<br>1                                                | en al el composition de la composition<br>Confection de la composition de la comp                                                                                                                                                                                                                                                                                                                                                                                                                                                                   |
|                                   | NMOCD Approved by Signature                                                                                                                                                                                                                                                                                                                                                                                                                                                                                                                                                                                                                                                                                                                                                                                                                                                                                                                                                                                                                                                                                                                                                                                                                                                                                                                                                                                                                                                                                                                                                                                                                                                                                                                                                                                                                                                                                                                                                                                                                                                                                                    |                                                                                                                                                          |                                                                                                                                                                                                                                                                                                                                                                                                                                                                                                                                                                                                                                                                                                     |
|                                   | ALT THE ALT                                                                                                                                                                                                                                                                                                                                                                                                                                                                                                                                                                                                                                                                                                                                                                                                                                                                                                                                                                                                                                                                                                                                                                                                                                                                                                                                                                                                                                                                                                                                                                                                                                                                                                                                                                                                                                                                                                                                                                                                                                                                                                                    | มาสขาพที่สาราชไม่ สุดชิงเว็บ และ เวลม 6<br>1.1956/84002507-176 (ค.ศ. 1971) - การสิง<br>- วระที่มีรีเป็นเป็น (100                                         | 6 35 - 234 (v )                                                                                                                                                                                                                                                                                                                                                                                                                                                                                                                                                                                                                                                                                     |
|                                   |                                                                                                                                                                                                                                                                                                                                                                                                                                                                                                                                                                                                                                                                                                                                                                                                                                                                                                                                                                                                                                                                                                                                                                                                                                                                                                                                                                                                                                                                                                                                                                                                                                                                                                                                                                                                                                                                                                                                                                                                                                                                                                                                | Brive - Santa Fe, New Mexico 87505                                                                                                                       | Carl Contractory                                                                                                                                                                                                                                                                                                                                                                                                                                                                                                                                                                                                                                                                                    |
|                                   | . Phone (505) 476-3460 • Fax (                                                                                                                                                                                                                                                                                                                                                                                                                                                                                                                                                                                                                                                                                                                                                                                                                                                                                                                                                                                                                                                                                                                                                                                                                                                                                                                                                                                                                                                                                                                                                                                                                                                                                                                                                                                                                                                                                                                                                                                                                                                                                                 | 505) 476-3462 • www.emnrd.state.nm.us/ocd                                                                                                                | 6                                                                                                                                                                                                                                                                                                                                                                                                                                                                                                                                                                                                                                                                                                   |