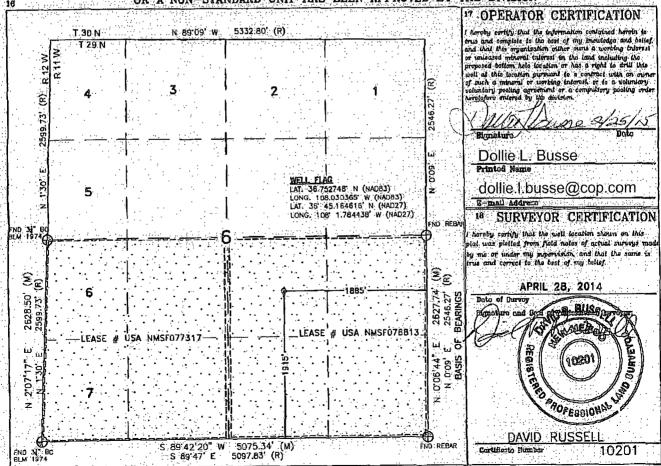

☐ AMENDED REPORT

| 30-045-35586         | 0              | OCATION AND AC<br>Pool Code<br>71599 | REAGE DEDICATION PLAT               |                     |
|----------------------|----------------|--------------------------------------|-------------------------------------|---------------------|
| Property Code 18498  |                | <sup>o</sup> Property M              | là <b>m</b> e                       | *Vall Humber        |
| оски но<br>14538     | BURL           | Objector P                           | Name<br>L & GAS COMPANY LP          | ° Mayotion<br>5752' |
| UL or let no Beetlen | Township Rongs | 10 SUFface                           | North/South line Foot from the Rank | Alford linio Quanty |

6 29N SOUTH 1883' East San Juan 11W 11 Bottom Hole Location If Different From Surface Post from the North/South line Post from the Book/Woot line Township UL or lot no. Section Concolidation Code Order No. loint or Infill Dedicated Agree 307.12 ACRES - S/2 SEC. 6