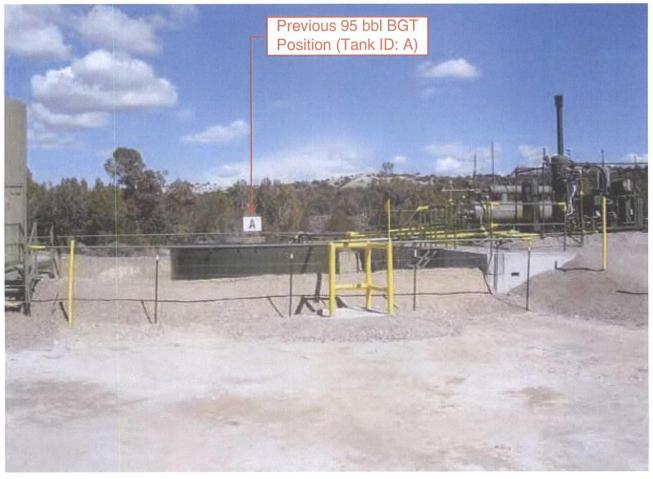

| Pit, Below-Grade Tank, or  12780 Proposed Alternative Method Permit or Closure Plan Application                                                                                                                                                                                        |                        |
|----------------------------------------------------------------------------------------------------------------------------------------------------------------------------------------------------------------------------------------------------------------------------------------|------------------------|
| Proposed Alternative Method Permit or Closure Plan Application                                                                                                                                                                                                                         | <u>i</u>               |
| Type of action: Below grade tank registration  Permit of a pit or proposed alternative method                                                                                                                                                                                          |                        |
| 45-24041 ☐ Ferritt of a pit of proposed alternative method ☐ Closure of a pit, below-grade tank, or proposed alternative method                                                                                                                                                        |                        |
| Modification to an existing permit/or registration                                                                                                                                                                                                                                     |                        |
| Closure plan only submitted for an existing permitted or non-permitted pit, be or proposed alternative method                                                                                                                                                                          | low-grade tank,        |
| Instructions: Please submit one application (Form C-144) per individual pit, below-grade tank or alternativ                                                                                                                                                                            | ve request             |
| Please be advised that approval of this request does not relieve the operator of liability should operations result in pollution of surface wat environment. Nor does approval relieve the operator of its responsibility to comply with any other applicable governmental authority's | er ground water or the |
| 1.                                                                                                                                                                                                                                                                                     |                        |
| Operator: BP America Production Company OGRID #:778                                                                                                                                                                                                                                    | ****                   |
| Address:200 Energy Court, Farmington, NM 87401                                                                                                                                                                                                                                         |                        |
| Facility or well name:Case A 4                                                                                                                                                                                                                                                         | •                      |
| API Number:3004524041 OCD Permit Number:                                                                                                                                                                                                                                               |                        |
| U/L or Qtr/QtrI Section18 Township31N Range11W County: San Juan                                                                                                                                                                                                                        | 1                      |
| Center of Proposed Design: Latitude36.896576 Longitude108.025943 NAD:                                                                                                                                                                                                                  | ☐1927 🖾 1983 Surface   |
| Owner: 🛮 Federal 🗌 State 🔲 Private 🔲 Tribal Trust or Indian Allotment                                                                                                                                                                                                                  |                        |
| 2.                                                                                                                                                                                                                                                                                     |                        |
| Pit: Subsection F, G or J of 19.15.17.11 NMAC                                                                                                                                                                                                                                          |                        |
| Temporary: Drilling Workover                                                                                                                                                                                                                                                           | 1.0                    |
| ☐ Permanent ☐ Emergency ☐ Cavitation ☐ P&A ☐ Multi-Well Fluid Management Low Chloride Drilling Flu                                                                                                                                                                                     | id 🗌 yes 🔲 no          |
| Lined Unlined Liner type: Thicknessmil LLDPE HDPE PVC Other                                                                                                                                                                                                                            |                        |
| ☐ String-Reinforced                                                                                                                                                                                                                                                                    |                        |
| Liner Seams: Welded Factory Other Volume: bbl Dimensions: L                                                                                                                                                                                                                            | x Wx D                 |
| 3.                                                                                                                                                                                                                                                                                     | 1 1 1 1                |
| Below-grade tank:   Subsection 1 of 19.15.17.11 NMAC   Tank A   BLT Closed price                                                                                                                                                                                                       | ic 40/without          |
| Volume: 95.0 bbl Type of fluid: Produced water approved Closuse                                                                                                                                                                                                                        | Plan for local         |
| Tank Construction material:Steel                                                                                                                                                                                                                                                       |                        |
| ☐ Secondary containment with leak detection ☐ Visible sidewalls, liner, 6-inch lift and automatic overflow shut-off                                                                                                                                                                    |                        |
| ☐ Visible sidewalls and liner ☐ Visible sidewalls only ☒ Other _Double walled/double bottomed; side walls no                                                                                                                                                                           | ot visible             |
| Liner type: Thicknessmil                                                                                                                                                                                                                                                               | _                      |
| 4. Alternative Method:                                                                                                                                                                                                                                                                 |                        |
| _ Attendative Intention.                                                                                                                                                                                                                                                               | ļ                      |