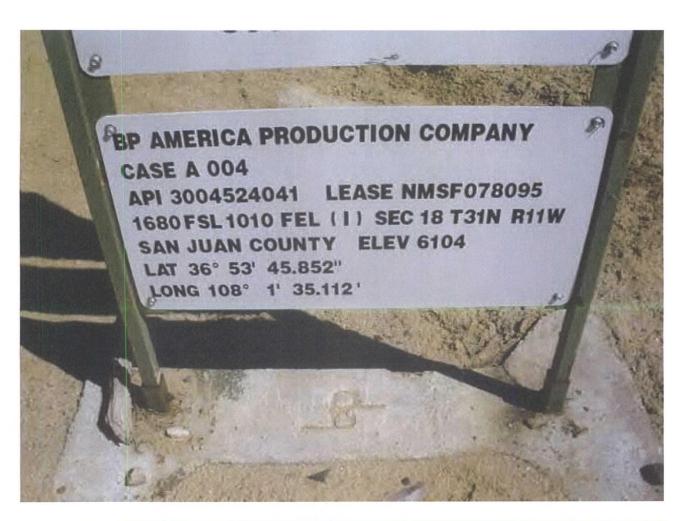

| Pit, Below-Grade Tank, or  12780 Proposed Alternative Method Permit or Closure Plan Application                                                                                                                                                                                        |                        |
|----------------------------------------------------------------------------------------------------------------------------------------------------------------------------------------------------------------------------------------------------------------------------------------|------------------------|
| Proposed Alternative Method Permit or Closure Plan Application                                                                                                                                                                                                                         | <u>i</u>               |
| Type of action: Below grade tank registration  Permit of a pit or proposed alternative method                                                                                                                                                                                          |                        |
| 45-24041 ☐ Ferritt of a pit of proposed alternative method ☐ Closure of a pit, below-grade tank, or proposed alternative method                                                                                                                                                        |                        |
| Modification to an existing permit/or registration                                                                                                                                                                                                                                     |                        |
| Closure plan only submitted for an existing permitted or non-permitted pit, be or proposed alternative method                                                                                                                                                                          | low-grade tank,        |
| Instructions: Please submit one application (Form C-144) per individual pit, below-grade tank or alternativ                                                                                                                                                                            | ve request             |
| Please be advised that approval of this request does not relieve the operator of liability should operations result in pollution of surface wat environment. Nor does approval relieve the operator of its responsibility to comply with any other applicable governmental authority's | er ground water or the |
| 1.                                                                                                                                                                                                                                                                                     |                        |
| Operator: BP America Production Company OGRID #:778                                                                                                                                                                                                                                    | ****                   |
| Address:200 Energy Court, Farmington, NM 87401                                                                                                                                                                                                                                         |                        |
| Facility or well name:Case A 4                                                                                                                                                                                                                                                         | •                      |
| API Number:3004524041 OCD Permit Number:                                                                                                                                                                                                                                               |                        |
| U/L or Qtr/QtrI Section18 Township31N Range11W County: San Juan                                                                                                                                                                                                                        | 1                      |
| Center of Proposed Design: Latitude36.896576 Longitude108.025943 NAD:                                                                                                                                                                                                                  | ☐1927 🖾 1983 Surface   |
| Owner: 🛮 Federal 🗌 State 🔲 Private 🔲 Tribal Trust or Indian Allotment                                                                                                                                                                                                                  |                        |
| 2.                                                                                                                                                                                                                                                                                     |                        |
| Pit: Subsection F, G or J of 19.15.17.11 NMAC                                                                                                                                                                                                                                          |                        |
| Temporary: Drilling Workover                                                                                                                                                                                                                                                           | 1.0                    |
| ☐ Permanent ☐ Emergency ☐ Cavitation ☐ P&A ☐ Multi-Well Fluid Management Low Chloride Drilling Flu                                                                                                                                                                                     | id 🗌 yes 🔲 no          |
| Lined Unlined Liner type: Thicknessmil LLDPE HDPE PVC Other                                                                                                                                                                                                                            |                        |
| ☐ String-Reinforced                                                                                                                                                                                                                                                                    |                        |
| Liner Seams: Welded Factory Other Volume: bbl Dimensions: L                                                                                                                                                                                                                            | x Wx D                 |
| 3.                                                                                                                                                                                                                                                                                     | 1 1 1 1                |
| Below-grade tank:   Subsection 1 of 19.15.17.11 NMAC   Tank A   BLT Closed price                                                                                                                                                                                                       | ic 40/without          |
| Volume: 95.0 bbl Type of fluid: Produced water approved Closuse                                                                                                                                                                                                                        | Plan for local         |
| Tank Construction material:Steel                                                                                                                                                                                                                                                       |                        |
| ☐ Secondary containment with leak detection ☐ Visible sidewalls, liner, 6-inch lift and automatic overflow shut-off                                                                                                                                                                    |                        |
| ☐ Visible sidewalls and liner ☐ Visible sidewalls only ☒ Other _Double walled/double bottomed; side walls no                                                                                                                                                                           | ot visible             |
| Liner type: Thicknessmil                                                                                                                                                                                                                                                               | _                      |
| 4. Alternative Method:                                                                                                                                                                                                                                                                 |                        |
| _ Attendative Intention.                                                                                                                                                                                                                                                               | ļ                      |