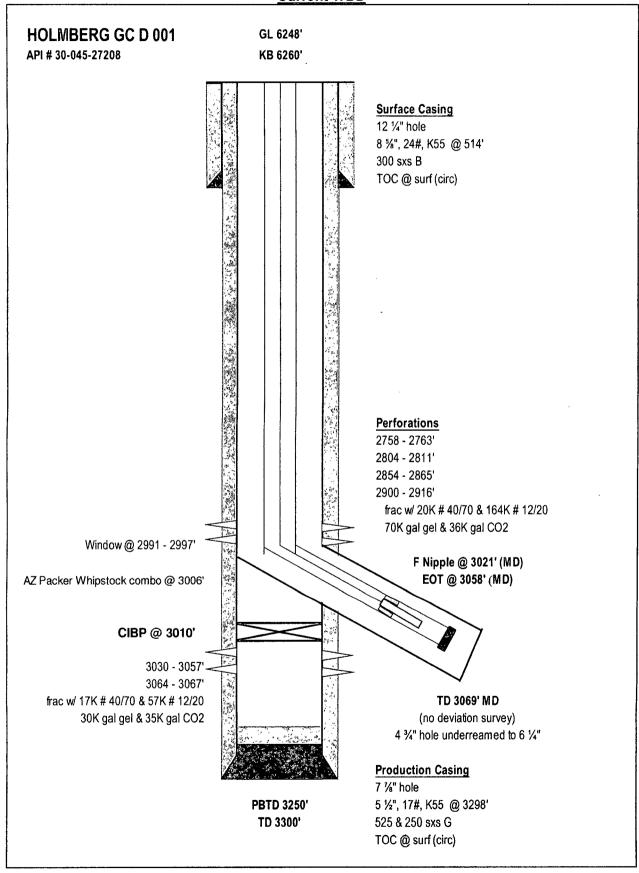

### **Proposed WBD**

<u>District 1</u> 1625 N. French Dr., Hobbs, NM 88240 <u>District II</u>

1301 W. Grand Avenue, Artesia, NM 88210 District III

1000 Rio Brazos Rd., Aztec, NM 87410

District IV

1220 S. St. Francis Dr., Santa Fe, NM 87505

# **HOLMBERG GC D 001 - FT** API # 30-045-27208

#### Reason/Background for Job

The proposed work is to deepen the well to provide additional rathole to effectively produce the Fruitland Coal formation.

# Basic job procedure

- 1.
- Pull pump Pull tubing 2.
- Deepen well to ± 3175' MD 3.
- 4. Run tubing
- Return well to production 5.