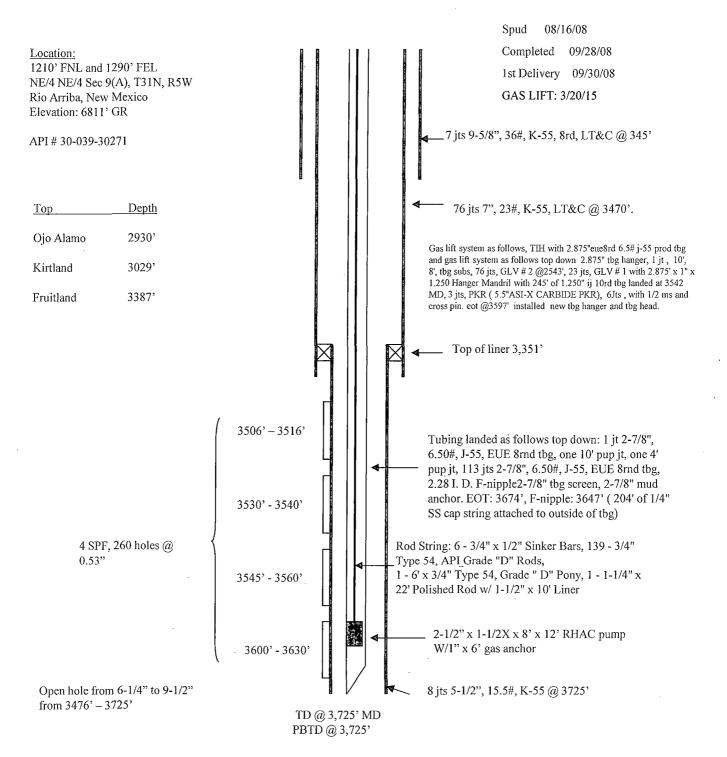

|                                                                                                                           | UNITED STATE:<br>DEPARTMENT OF THE I                                                                                                              | NTERIOR                                                | AR 2.7 20                             | 5                                              | FORM APPROVED<br>OMB No. 1004-0137                                                              |  |
|---------------------------------------------------------------------------------------------------------------------------|---------------------------------------------------------------------------------------------------------------------------------------------------|--------------------------------------------------------|---------------------------------------|------------------------------------------------|-------------------------------------------------------------------------------------------------|--|
| E                                                                                                                         | SUREAU OF LAND MANA                                                                                                                               |                                                        |                                       |                                                | Expires: March 31, 2007                                                                         |  |
| SUNDOV                                                                                                                    |                                                                                                                                                   | Farm                                                   | nington Field (                       | Office Lease S                                 | Serial No.<br>78763                                                                             |  |
| Do not use this                                                                                                           | NOTICES AND REPOR<br>form for proposals to a<br>Use Form 3160-3 (APD                                                                              | drill or to re-ente                                    | r an                                  |                                                | n, Allottee or Tribe Name                                                                       |  |
|                                                                                                                           | MIT IN TRIPLICATE – Other in                                                                                                                      |                                                        |                                       | 7. If Unit                                     | of CA/Agreement, Name and/or No.                                                                |  |
| 1. Type of Well                                                                                                           |                                                                                                                                                   | · · · · · · · · · · · · · · · · · · ·                  |                                       |                                                |                                                                                                 |  |
|                                                                                                                           | Gas Well Other                                                                                                                                    |                                                        |                                       | Rosa Ur                                        |                                                                                                 |  |
| 2. Name of Operator<br>WPX Energy Production, LLC                                                                         |                                                                                                                                                   | 9. API Well No.<br>30-039-30271                        |                                       |                                                |                                                                                                 |  |
| 3a. Address                                                                                                               | a code)                                                                                                                                           | 10. Field and Pool or Exploratory Area                 |                                       |                                                |                                                                                                 |  |
| PO Box 640 Aztec, NM                                                                                                      | 87410 50                                                                                                                                          | 05-333-1816                                            |                                       | BASIN FRUITLAND COAL                           |                                                                                                 |  |
| 4. Location of Well (Footage, Sec<br>1210' FNL & 1290' FEL SEC                                                            | c., T.,R.,M., or Survey Description)<br>C9,T31N, R5W                                                                                              | ·                                                      |                                       | 11. Country or Parish, State<br>Rio Arriba, NM |                                                                                                 |  |
| 12. CHECK                                                                                                                 | THE APPROPRIATE BOX(ES)                                                                                                                           | TO INDICATE NATUR                                      | E OF NOTICE, F                        | REPORT OR                                      | OTHER DATA                                                                                      |  |
| TYPE OF SUBMISSION                                                                                                        |                                                                                                                                                   | TY                                                     | PE OF ACTION                          |                                                |                                                                                                 |  |
| Notice of Intent                                                                                                          | Acidize                                                                                                                                           | Deepen                                                 | Start/Res                             | uction<br>ume)                                 | Water Shut-Off                                                                                  |  |
|                                                                                                                           | Alter Casing                                                                                                                                      | Fracture Treat                                         | Recla                                 | amation                                        | Well Integrity                                                                                  |  |
| Subsequent Report                                                                                                         | Casing Repair                                                                                                                                     | New Construction                                       |                                       | mplete                                         | Other GAS LIFT<br>INSTALL                                                                       |  |
| ß                                                                                                                         | Change Plans                                                                                                                                      | Plug and Abandon                                       | Abandon                               | porarily                                       |                                                                                                 |  |
| Final Abandonment Notice 13. Describe Proposed or Comple                                                                  | Convert to Injection                                                                                                                              | Plug Back                                              |                                       | r Disposal                                     |                                                                                                 |  |
| subsequent reports must be fi<br>recompletion in a new interva<br>requirements, including recla                           | es. Attach the Bond under which the<br>led within 30 days following.comp<br>al, a Form 3160-4 must be filed on<br>mation, have been completed and | pletion of the involved op<br>ce testing has been comp | perations. If the o leted. Final Abar | peration resundonment No                       | Its in a multiple completion or tices must be filed only after all                              |  |
| <u>3/19/15</u> – MIRU HWS #12 to i                                                                                        | nstall gas lift                                                                                                                                   |                                                        |                                       |                                                |                                                                                                 |  |
| 3/20/15-Pull production tubir                                                                                             |                                                                                                                                                   |                                                        | APR 01 2015                           |                                                |                                                                                                 |  |
| tbg subs, 76 jts, GLV # 2 @                                                                                               |                                                                                                                                                   | 75' x 1" x 1.250 Hang                                  | er Mandril with                       | 1245' of 1.2                                   | 2.875" tbg hanger, 1 jt , 10', 8',<br>250" ij 10rd tbg landed at 3542<br>g hanger and tbg head. |  |
| 14. I hereby certify that the foregoin<br>Name ( <i>Printed/Typed</i> )                                                   | g is true and correct.                                                                                                                            |                                                        |                                       |                                                |                                                                                                 |  |
| LACEY GRANILLO                                                                                                            |                                                                                                                                                   | te PERMITT                                             | PERMIT TECH III                       |                                                |                                                                                                 |  |
| - AAT                                                                                                                     |                                                                                                                                                   |                                                        |                                       |                                                |                                                                                                 |  |
| Signature                                                                                                                 |                                                                                                                                                   |                                                        |                                       |                                                |                                                                                                 |  |
| Approved by                                                                                                               | TRUDSPACE FOR I                                                                                                                                   | FEDERAL OR ST                                          |                                       |                                                |                                                                                                 |  |
| rippiorod og                                                                                                              | Ŷ                                                                                                                                                 |                                                        | Title                                 |                                                | Data                                                                                            |  |
| Conditions of approval, if any, are at<br>the applicant holds legal or equitable<br>applicant to conduct operations there | title to those rights in the subject lea                                                                                                          |                                                        |                                       |                                                | Date                                                                                            |  |
| Title 18 U.S.C. Section 1001 and Tin<br>United States any false, fictitious or                                            |                                                                                                                                                   |                                                        |                                       | ly to make to                                  | any department or agency of the                                                                 |  |
| (Instructions on page 2)                                                                                                  |                                                                                                                                                   |                                                        |                                       |                                                |                                                                                                 |  |
| NMOCDA                                                                                                                    |                                                                                                                                                   |                                                        |                                       |                                                | ACCEPTED FOR RECOPD                                                                             |  |
| Copyright 2006 Forms in Word ( <u>www.formsinword.com</u> ). For individual or single-branch use only.                    |                                                                                                                                                   |                                                        |                                       |                                                |                                                                                                 |  |
|                                                                                                                           | 00pyngin 2000 i 0inis in word ( <u>ww</u>                                                                                                         | w.tormsinwora.com). Fol                                | ' individual or sing                  | ic-branen use                                  | , only.                                                                                         |  |

## ROSA UNIT #400 BASIN FRUITLAND COAL

| <br>Hole Size | Casing        | Cement      | Volume       | Top of Cmt |
|---------------|---------------|-------------|--------------|------------|
| 12-1/4"       | 9-5/8",36#    | 150 sx      | 205 cu. ft.  | Surface    |
| 8-3/4"        | 7",23#        | 525 sx      | 1060 cu. ft. | Surface    |
| 6-1/4"        | 5-1/2", 15.5# | Did Not Cmt |              |            |