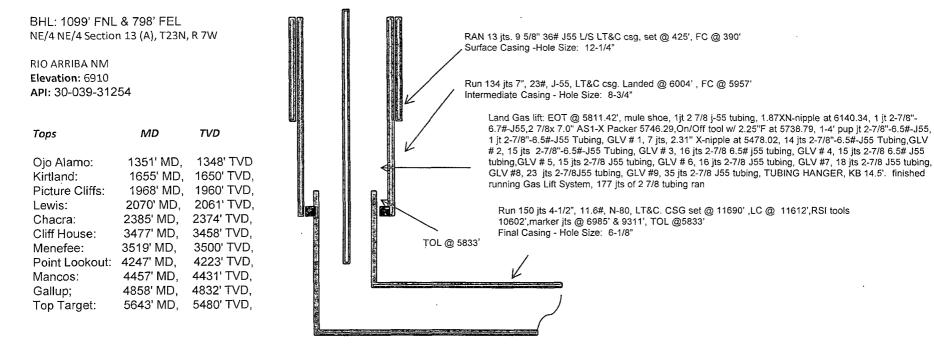

|                                                                                                                                                                                                                                                                  |                                                                                                                                                                                                                                                |                                                                                                                                                                                                                                                           |                                                                                                                                                             | oil C                                                                                                     | ons. Div dist. 3                                                                                                                                                                              |  |
|------------------------------------------------------------------------------------------------------------------------------------------------------------------------------------------------------------------------------------------------------------------|------------------------------------------------------------------------------------------------------------------------------------------------------------------------------------------------------------------------------------------------|-----------------------------------------------------------------------------------------------------------------------------------------------------------------------------------------------------------------------------------------------------------|-------------------------------------------------------------------------------------------------------------------------------------------------------------|-----------------------------------------------------------------------------------------------------------|-----------------------------------------------------------------------------------------------------------------------------------------------------------------------------------------------|--|
|                                                                                                                                                                                                                                                                  |                                                                                                                                                                                                                                                | R                                                                                                                                                                                                                                                         | RECEIVED                                                                                                                                                    |                                                                                                           | APR 01 2015                                                                                                                                                                                   |  |
|                                                                                                                                                                                                                                                                  | UNITED STA<br>DEPARTMENT OF TH<br>JREAU OF LAND MA                                                                                                                                                                                             | IE INTERIOR                                                                                                                                                                                                                                               | AR 27 2015                                                                                                                                                  |                                                                                                           | FORM APPROVED<br>OMB No. 1004-0137<br>Expires: March 31, 2007                                                                                                                                 |  |
| SUNDRY                                                                                                                                                                                                                                                           | NOTICES AND REP                                                                                                                                                                                                                                | ORTS ON WELES                                                                                                                                                                                                                                             | ington Field Of                                                                                                                                             | 5. Lease S                                                                                                |                                                                                                                                                                                               |  |
| Do not use this a                                                                                                                                                                                                                                                | form för proposals                                                                                                                                                                                                                             | to drill or to re-ente<br>APD) for such propo                                                                                                                                                                                                             | Fannd Manag                                                                                                                                                 | 6. If India                                                                                               | n, Allottee or Tribe Name                                                                                                                                                                     |  |
| 1. Type of Well                                                                                                                                                                                                                                                  | IIT IN TRIPLICATE Oth                                                                                                                                                                                                                          | er instructions on page 2.                                                                                                                                                                                                                                |                                                                                                                                                             | 7. If Unit o<br>CA 1328                                                                                   | of CA/Agreement, Name and/or No.<br>29                                                                                                                                                        |  |
| Oil Well Gas Well Other                                                                                                                                                                                                                                          |                                                                                                                                                                                                                                                |                                                                                                                                                                                                                                                           |                                                                                                                                                             |                                                                                                           | 8. Well Name and No.<br>NE Chaco COM #202H                                                                                                                                                    |  |
| 2. Name of Operator<br>WPX Energy Production, LLC                                                                                                                                                                                                                |                                                                                                                                                                                                                                                |                                                                                                                                                                                                                                                           |                                                                                                                                                             |                                                                                                           | 9. API Well No.<br>30-039-31254                                                                                                                                                               |  |
| 3a. Address                                                                                                                                                                                                                                                      | 3b. Phone No. (include are                                                                                                                                                                                                                     | a code)                                                                                                                                                                                                                                                   | 10. Field and Pool or Exploratory Area                                                                                                                      |                                                                                                           |                                                                                                                                                                                               |  |
| PO Box 640 Aztec, NM 8<br>4. Location of Well (Footage, Sec.,                                                                                                                                                                                                    | 505-333-1808<br>tion)                                                                                                                                                                                                                          |                                                                                                                                                                                                                                                           |                                                                                                                                                             | Chaco Unit NE HZ (OIL)<br>11. Country or Parish, State                                                    |                                                                                                                                                                                               |  |
| SHL: 1329' FNL & 315' FWL SEC<br>BHL: 1099' FNL & 798' FEL SEC                                                                                                                                                                                                   |                                                                                                                                                                                                                                                |                                                                                                                                                                                                                                                           | Rio Arrib                                                                                                                                                   |                                                                                                           |                                                                                                                                                                                               |  |
| 12. CHECK T                                                                                                                                                                                                                                                      | HE APPROPRIATE BOX(I                                                                                                                                                                                                                           | ES) TO INDICATE NATUR                                                                                                                                                                                                                                     | E OF NOTICE, RI                                                                                                                                             | EPORT OR                                                                                                  | OTHER DATA                                                                                                                                                                                    |  |
| TYPE OF SUBMISSION                                                                                                                                                                                                                                               |                                                                                                                                                                                                                                                | TY                                                                                                                                                                                                                                                        | PE OF ACTION                                                                                                                                                |                                                                                                           |                                                                                                                                                                                               |  |
| Notice of Intent                                                                                                                                                                                                                                                 | Acidize                                                                                                                                                                                                                                        | Deepen                                                                                                                                                                                                                                                    | Start/Resul                                                                                                                                                 |                                                                                                           | Water Shut-Off                                                                                                                                                                                |  |
|                                                                                                                                                                                                                                                                  | Alter Casing                                                                                                                                                                                                                                   | Fracture Treat                                                                                                                                                                                                                                            | Reclar                                                                                                                                                      | nation                                                                                                    | Well Integrity                                                                                                                                                                                |  |
| Subsequent Report                                                                                                                                                                                                                                                | Casing Repair                                                                                                                                                                                                                                  | New Construction                                                                                                                                                                                                                                          | Recom                                                                                                                                                       | nplete                                                                                                    | Other<br>SUPPLEMENTAL<br>COMLETION                                                                                                                                                            |  |
| L                                                                                                                                                                                                                                                                | Change Plans                                                                                                                                                                                                                                   | Plug and Abandon                                                                                                                                                                                                                                          | Tempo                                                                                                                                                       | orarily                                                                                                   |                                                                                                                                                                                               |  |
| Final Abandonment Notice                                                                                                                                                                                                                                         | Convert to Injection                                                                                                                                                                                                                           | Plug Back                                                                                                                                                                                                                                                 |                                                                                                                                                             | Disposal                                                                                                  |                                                                                                                                                                                               |  |
| all pertinent markers and zones<br>subsequent reports must be file<br>recompletion in a new interval,<br>requirements, including reclama<br><u>3/23/15</u> – MIRU HWS #10 to pull<br><b>3/24/15</b> -start pulling Seal Assem<br>1/2" 11.6# N80 casing, 19.80' X | I is to deepen directionally c<br>Attach the Bond under whi<br>d within 30 days following c<br>a Form 3160-4 must be file<br>ation, have been completed<br>I temporary 4-1/2" tie back<br>bly with s No-Go, and 4 1<br>4 1/2" 11.6# N80 casing | or recomplete horizontally, gi<br>ich the work will be performe<br>completion of the involved op<br>d once testing has been comp<br>and the operator has determin<br>< string and run gas lift<br>/2" P110 casing as follows<br>sub/ Marker Jt, 120 Jts 4 | ve subsurface loca<br>ed or provide the B<br>perations. If the op-<br>pleted. Final Aband<br>hed that the site is n<br>s; Seal Assembly<br>1/2" 11.6# N80 c | tions and me<br>ond No. on<br>eration result<br>lonment Not<br>ready for fin<br>with No-G<br>easing, 27.2 | easured and true vertical depths of<br>file with BLM/BIA. Required<br>ts in a multiple completion or<br>ices must be filed only after all<br>al inspection.)<br>o 5.85" OD 4.00" ID, 27 Jts 4 |  |
| <u>3/25/15-</u> Land Gas lift: EOT @ 58<br>Packer 5746.29,On/Off tool w/ 2.<br>5478.02, 14 jts 2-7/8"-6.5#-J55 T<br>J55 tubing,GLV # 5, 15 jts 2-7/8<br>GLV #9, 35 jts 2-7/8 J55 tubing,                                                                         | 25"F at 5738.79, 1-4' pup<br><sup>-</sup> ubing,GLV # 2, 15 jts  2-7<br>J55 tubing, GLV # 6, 16 jt                                                                                                                                             | , jt 2-7/8"-6.5#-J55, 1 jt 2-7<br>7/8"-6.5#-J55 Tubing, GLV<br>s 2-7/8 J55 tubing, GLV #3                                                                                                                                                                 | /8"-6.5#-J55 Tub<br>' # 3, 16 jts 2-7/8<br>7, 18 jts 2-7/8 J55                                                                                              | ing, GLV #<br>6.5# j55 tu<br>5 tubing, Gl                                                                 | 1, 7 jts, 2.31" X-nipple at<br>bing, GLV # 4, 15 jts 2-7/8 6.5#<br>LV #8, 23 jts 2-7/8J55 tubing,                                                                                             |  |
| <u>3/26/15</u> -RDMO<br>14. I hereby certify that the foregoing i                                                                                                                                                                                                | is true and correct                                                                                                                                                                                                                            |                                                                                                                                                                                                                                                           |                                                                                                                                                             |                                                                                                           |                                                                                                                                                                                               |  |
| Name (Printed/Typed)<br>Lacey Granillo                                                                                                                                                                                                                           | ·                                                                                                                                                                                                                                              | <u>Tit</u>                                                                                                                                                                                                                                                | tle Permit Tech                                                                                                                                             | <u>n    </u>                                                                                              |                                                                                                                                                                                               |  |
| Signature                                                                                                                                                                                                                                                        |                                                                                                                                                                                                                                                | R FEDERAL OR ST                                                                                                                                                                                                                                           | ate 3/26/15                                                                                                                                                 |                                                                                                           |                                                                                                                                                                                               |  |
| Approved by                                                                                                                                                                                                                                                      |                                                                                                                                                                                                                                                | R FEDERAL OR 31                                                                                                                                                                                                                                           |                                                                                                                                                             | USE                                                                                                       |                                                                                                                                                                                               |  |
|                                                                                                                                                                                                                                                                  | V <u>~</u>                                                                                                                                                                                                                                     |                                                                                                                                                                                                                                                           | Title                                                                                                                                                       |                                                                                                           | Date                                                                                                                                                                                          |  |
| Conditions of approval, if any, are attact<br>the applicant holds legal or equitable tit<br>applicant to conduct operations thereon                                                                                                                              |                                                                                                                                                                                                                                                |                                                                                                                                                                                                                                                           |                                                                                                                                                             |                                                                                                           |                                                                                                                                                                                               |  |
| Title 18 U.S.C. Section 1001 and Title<br>United States any false, fictitious or fra                                                                                                                                                                             |                                                                                                                                                                                                                                                |                                                                                                                                                                                                                                                           |                                                                                                                                                             | to makélto a                                                                                              | nyldepartment/or agency-of-the                                                                                                                                                                |  |

## NE CHACO COM #202H CHACO UNIT NE HZ (OIL)(page 1)

Spud: 10/4/14 Completed: 12/25/14 GAS LIFT: 3/25/15

SHL: 1329' FNL & 315' FWL SW/4 NW/4 Section 17(E), T23N, R6W

TD: 11696' MD TVD: 5449' PBTD: 11612' MD