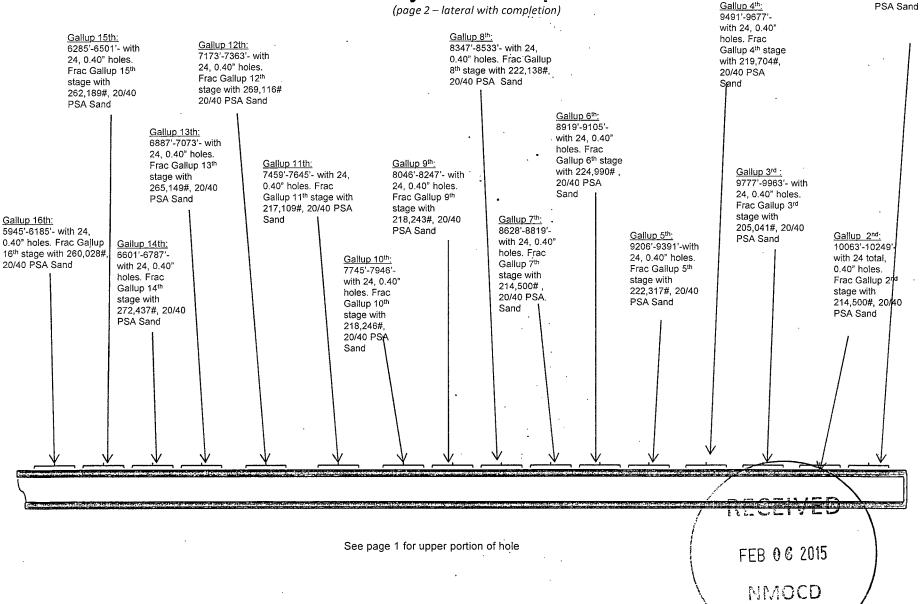

10349'-10474' + RSI TOOL @ 10538' with

250,230 # 20/40

Gallup 16th:

5945'-6185'- with 24,

20/40 PSA Sand

0.40" holes. Frac Gallup