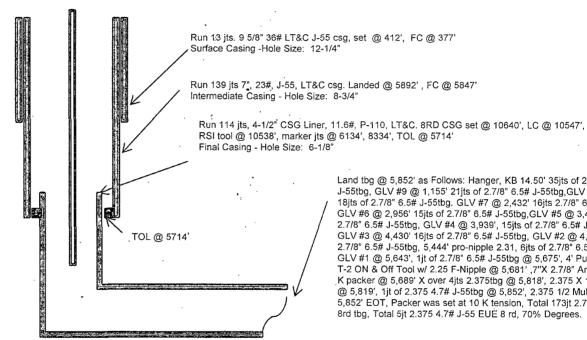

J-55tbg, GLV #9 @ 1,155' 21jts of 2.7/8" 6.5# J-55tbg, GLV #8 @ 1,842', 18jts of 2.7/8" 6.5# J-55tbg, GLV #7 @ 2,432' 16jts 2.7/8" 6.5# J-55tbg, GLV #6 @ 2,956' 15its of 2.7/8" 6.5# J-55tbg, GLV #5 @ 3,448', 15its of 2.7/8" 6.5# J-55tbg, GLV #4 @ 3,939', 15jts of 2.7/8" 6.5# J-55tbg, GLV #3 @ 4,430' 16jts of 2.7/8" 6.5# J-55tbg, GLV #2 @ 4,955' 15jts of 2.7/8" 6.5# J-55tbg, 5,444' pro-nipple 2.31, 6jts of 2.7/8" 6.5# J-55tbg, GLV #1 @ 5,643', 1jt of 2.7/8" 6.5# J-55tbg @ 5,675', 4' Pup jt, 7"X 2.7/8" T-2 ON & Off Tool w/ 2.25 F-Nipple @ 5,681',7"X 2.7/8" Arrowset, 1- X 10 K packer @ 5,689' X over 4jts 2.375tbg @ 5,818', 2.375 X 1.87 " X Nipple' @ 5,819', 1jt of 2.375 4.7# J-55tbg @ 5,852', 2.375 1/2 Mull shoe @ 5,852' EOT, Packer was set at 10 K tension, Total 173it 2.7/8 6.5# J-55 8rd tbg, Total 5it 2.375 4.7# J-55 EUE 8 rd, 70% Degrees.

Land tbg @ 5,852' as Follows: Hanger, KB 14.50' 35jts of 2.7/8" 6.5#

TD: 10644' MD TVD: 5475' PBTD: 10547' MD

| HOLE SIZE                                                                                                                                                                                                                                                                                                                                                                                                                                                                                                                                                                                                                                                                                                                                                                                                                                                                                                                                                                                                                                                                                                                                                                                                                                                                                                                                                                                                                                                                                                                                                                                                                                                                                                                                                                                                                                                                                                                                                                                                                                                                                                                      | CASING | CEMENT                                                                                                                                                                                                                                                                                                                                                                                                                                                                                                                                                                                                                                                                                                                                                                                                                                                                                                                                                                                                                                                                                                                                                                                                                                                                                                                                                                                                                                                                                                                                                                                                                                                                                                                                                                                                                                                                                                                                                                                                                                                                                                                         | VOLUME       | CMT TOP   |
|--------------------------------------------------------------------------------------------------------------------------------------------------------------------------------------------------------------------------------------------------------------------------------------------------------------------------------------------------------------------------------------------------------------------------------------------------------------------------------------------------------------------------------------------------------------------------------------------------------------------------------------------------------------------------------------------------------------------------------------------------------------------------------------------------------------------------------------------------------------------------------------------------------------------------------------------------------------------------------------------------------------------------------------------------------------------------------------------------------------------------------------------------------------------------------------------------------------------------------------------------------------------------------------------------------------------------------------------------------------------------------------------------------------------------------------------------------------------------------------------------------------------------------------------------------------------------------------------------------------------------------------------------------------------------------------------------------------------------------------------------------------------------------------------------------------------------------------------------------------------------------------------------------------------------------------------------------------------------------------------------------------------------------------------------------------------------------------------------------------------------------|--------|--------------------------------------------------------------------------------------------------------------------------------------------------------------------------------------------------------------------------------------------------------------------------------------------------------------------------------------------------------------------------------------------------------------------------------------------------------------------------------------------------------------------------------------------------------------------------------------------------------------------------------------------------------------------------------------------------------------------------------------------------------------------------------------------------------------------------------------------------------------------------------------------------------------------------------------------------------------------------------------------------------------------------------------------------------------------------------------------------------------------------------------------------------------------------------------------------------------------------------------------------------------------------------------------------------------------------------------------------------------------------------------------------------------------------------------------------------------------------------------------------------------------------------------------------------------------------------------------------------------------------------------------------------------------------------------------------------------------------------------------------------------------------------------------------------------------------------------------------------------------------------------------------------------------------------------------------------------------------------------------------------------------------------------------------------------------------------------------------------------------------------|--------------|-----------|
| 12-1/4"                                                                                                                                                                                                                                                                                                                                                                                                                                                                                                                                                                                                                                                                                                                                                                                                                                                                                                                                                                                                                                                                                                                                                                                                                                                                                                                                                                                                                                                                                                                                                                                                                                                                                                                                                                                                                                                                                                                                                                                                                                                                                                                        | 9-5/8" | 245 sx                                                                                                                                                                                                                                                                                                                                                                                                                                                                                                                                                                                                                                                                                                                                                                                                                                                                                                                                                                                                                                                                                                                                                                                                                                                                                                                                                                                                                                                                                                                                                                                                                                                                                                                                                                                                                                                                                                                                                                                                                                                                                                                         | 222 cu.ft.   | Surface   |
| 8-3/4"                                                                                                                                                                                                                                                                                                                                                                                                                                                                                                                                                                                                                                                                                                                                                                                                                                                                                                                                                                                                                                                                                                                                                                                                                                                                                                                                                                                                                                                                                                                                                                                                                                                                                                                                                                                                                                                                                                                                                                                                                                                                                                                         | 7"     | 932 sx                                                                                                                                                                                                                                                                                                                                                                                                                                                                                                                                                                                                                                                                                                                                                                                                                                                                                                                                                                                                                                                                                                                                                                                                                                                                                                                                                                                                                                                                                                                                                                                                                                                                                                                                                                                                                                                                                                                                                                                                                                                                                                                         | 1383 cu. ft. | Surface   |
| 6-1/8"                                                                                                                                                                                                                                                                                                                                                                                                                                                                                                                                                                                                                                                                                                                                                                                                                                                                                                                                                                                                                                                                                                                                                                                                                                                                                                                                                                                                                                                                                                                                                                                                                                                                                                                                                                                                                                                                                                                                                                                                                                                                                                                         | 4-1/2" | 375 sx                                                                                                                                                                                                                                                                                                                                                                                                                                                                                                                                                                                                                                                                                                                                                                                                                                                                                                                                                                                                                                                                                                                                                                                                                                                                                                                                                                                                                                                                                                                                                                                                                                                                                                                                                                                                                                                                                                                                                                                                                                                                                                                         | 532 cu. ft.  | TOL 5714' |
|                                                                                                                                                                                                                                                                                                                                                                                                                                                                                                                                                                                                                                                                                                                                                                                                                                                                                                                                                                                                                                                                                                                                                                                                                                                                                                                                                                                                                                                                                                                                                                                                                                                                                                                                                                                                                                                                                                                                                                                                                                                                                                                                |        |                                                                                                                                                                                                                                                                                                                                                                                                                                                                                                                                                                                                                                                                                                                                                                                                                                                                                                                                                                                                                                                                                                                                                                                                                                                                                                                                                                                                                                                                                                                                                                                                                                                                                                                                                                                                                                                                                                                                                                                                                                                                                                                                |              |           |
| Address Selection with the party of the part |        | Training and the Control of the Cont |              |           |