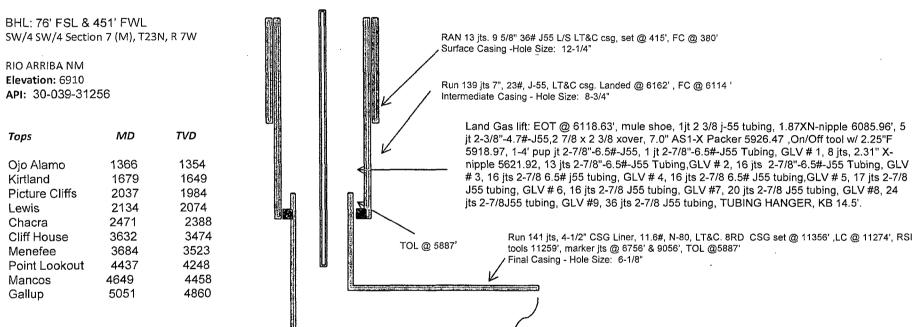

## NE CHACO COM #201H CHACO UNIT NE HZ (OIL)(page 1)

Spud: 10/3/14 Completed: 12/29/14 GAS LIFT:3/28/15

SHL: 1307' FNL & 321' FWL SW/4 NW/4 Section 17(E), T23N, R6W

TD: 11369' MD TVD: 5475' PBTD: 11274' MD

| HOLE SIZE                                          | CASING                                                                                  | CEMENT                                                                            | VOLUME                                                                                                          | CMT TOP                                                                         |
|----------------------------------------------------|-----------------------------------------------------------------------------------------|-----------------------------------------------------------------------------------|-----------------------------------------------------------------------------------------------------------------|---------------------------------------------------------------------------------|
| 12-1/4"                                            | 9-5/8"                                                                                  | 245 s x                                                                           | 222 cu.ft.                                                                                                      | Surface                                                                         |
| 8-3/4"                                             | 7"                                                                                      | 997 s x                                                                           | 1461 cu. ft.                                                                                                    | Surface                                                                         |
| 6-1/8"                                             | 4-1/2"                                                                                  | 400 s x                                                                           | 400 cu. ft.                                                                                                     | TOL 5887'                                                                       |
| ושרא ינגידי איז איז איז איז איז איז איז איז איז אי | , 1990-1991 2011 2011 2014 6017, 1992 6027, 2017 6027 6027 6027 6027 6027 6027 6027 602 | fan gener men en gener anwenen en gener en en en en en gegelen anter anderen en e | ur etilden försa förfarten andra förmata rananskan att som att om som att officier och som att officier och som | Dangana en de 2000 generalisador de recención de propositiones y<br>1<br>1<br>1 |
| an a           |                                                                                         | ~~~~~~~~~~~~~~~~~~~~~~~~~~~~~~~~~~~~~~                                            |                                                                                                                 |                                                                                 |