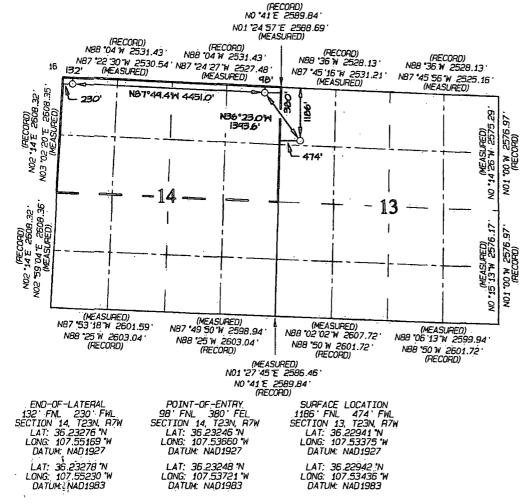

## OIL CONSERVATION DIVISION 1220 South St. Francis Drive Santa Fe, NM 87505

AMENDED REPORT

POOL/NAME CHANGE

APR 29 2015

|                                |                                                              |                  |        |         |                               |                                  |                                      |              | Ē.                 | WA 50 FOI       | J      |
|--------------------------------|--------------------------------------------------------------|------------------|--------|---------|-------------------------------|----------------------------------|--------------------------------------|--------------|--------------------|-----------------|--------|
|                                |                                                              |                  | WELL I | LOCATIO | ON AND AC                     | CREAGE DEDIC                     | CATION PLA                           | T            |                    | 11/             | )#ioo  |
| '/                             | API Numbe                                                    | ir               |        | Pool Co | ie l                          |                                  | ³Pool Nam                            | e            | Fari               | mington Field ( | MICE.  |
| 30-039-31                      | 1214                                                         |                  | ĺ      | 98088   | 3                             | CHAC                             | O UNIT NE                            | HZ (0        | ) <u>[B</u> ı) rea | u of Land Mana  | gement |
| ¹Property Code                 |                                                              |                  |        |         | Property Name                 |                                  |                                      | *Well Number |                    |                 |        |
| 31380                          | 0                                                            |                  |        |         | NE CHA                        | СО СОМ                           | 172H                                 |              |                    |                 |        |
| 'OGRID I                       | No.                                                          |                  |        |         | *Operato                      | r Name                           | *Elevation                           |              |                    | levation        |        |
| 12078                          | 12                                                           |                  |        | WPX     | ENERGY PRODUCTION, LLC        |                                  |                                      | 7015         |                    |                 |        |
| <sup>10</sup> Surface Location |                                                              |                  |        |         |                               |                                  |                                      |              |                    |                 |        |
| UL or lot no.                  | Section                                                      | Township         | Range  | Lot Ion | Feet from the                 | North/South line                 | Feet from the                        | East/W       | est line           | County          |        |
| D                              | 13                                                           | 23N              | 7W     |         | 1186                          | NORTH                            | 474                                  | WE           | ST                 | RIO<br>ARRIBA   |        |
|                                | <sup>11</sup> Bottom Hole Location If Different From Surface |                  |        |         |                               |                                  |                                      |              |                    |                 |        |
| UL or lot no.                  | Section                                                      | Township         | Range  | Lot Ion | Feet from the                 | North/South line                 | Feet from the                        | East/W       | est line           | RIO             |        |
| D                              | 14                                                           | 23N              | 7W     |         | 132                           | NORTH                            | 230                                  | WE           | ST                 | ARRIBA          |        |
| 12 Dedicated Acres             |                                                              | 320.0<br>/2 - Se |        | 14      | <sup>19</sup> Joint or Infill | <sup>34</sup> Consolidation Code | <sup>s5</sup> Order No.<br>R-13817-A |              |                    |                 |        |