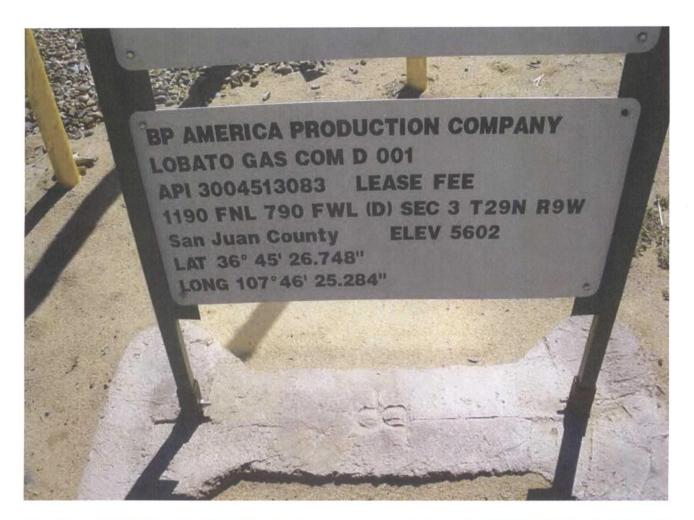

For permanent pits submit to the Santa Fe Environmental Bureau office and provide a copy to the appropriate NMOCD District Office.

| Pit, Below-Grade Tank, or RECEIVED                                                                                                                                                                                                                                                           |  |  |  |  |  |  |
|----------------------------------------------------------------------------------------------------------------------------------------------------------------------------------------------------------------------------------------------------------------------------------------------|--|--|--|--|--|--|
| Proposed Alternative Method Permit or Closure Plan Application                                                                                                                                                                                                                               |  |  |  |  |  |  |
| Type of action: Below grade tank registration  Permit of a pit or proposed alternative method  FEB 2 6 2015                                                                                                                                                                                  |  |  |  |  |  |  |
| 45-13083 Closure of a pit, below-grade tank, or proposed alternative method                                                                                                                                                                                                                  |  |  |  |  |  |  |
| Closure plan only submitted for an existing permitted or non-permitted pit, below-grade tank,                                                                                                                                                                                                |  |  |  |  |  |  |
| or proposed alternative method                                                                                                                                                                                                                                                               |  |  |  |  |  |  |
| Instructions: Please submit one application (Form C-144) per individual pit, below-grade tank or alternative request  Please be advised that approval of this request does not relieve the operator of liability should operations result in pollution of surface water, ground water or the |  |  |  |  |  |  |
| environment. Nor does approval relieve the operator of its responsibility to comply with any other applicable governmental authority's rules, regulations or ordinances.                                                                                                                     |  |  |  |  |  |  |
| Operator: BP America Production CompanyOGRID #:778                                                                                                                                                                                                                                           |  |  |  |  |  |  |
| Address:200 Energy Court, Farmington, NM 87401                                                                                                                                                                                                                                               |  |  |  |  |  |  |
| Facility or well name:Lobato Gas Com D 1                                                                                                                                                                                                                                                     |  |  |  |  |  |  |
| API Number:3004513083OCD Permit Number:                                                                                                                                                                                                                                                      |  |  |  |  |  |  |
| U/L or Qtr/QtrDSection3Township29NRange9WCounty:San Juan                                                                                                                                                                                                                                     |  |  |  |  |  |  |
| Center of Proposed Design: Latitude36.75728 Longitude107.77402 NAD: □1927 ⋈ 1983                                                                                                                                                                                                             |  |  |  |  |  |  |
| Surface Owner:   Federal  State  Private  Tribal Trust or Indian Allotment                                                                                                                                                                                                                   |  |  |  |  |  |  |
| 2. A Release Costimed Addional                                                                                                                                                                                                                                                               |  |  |  |  |  |  |
| 2.    Pit: Subsection F, G or J of 19.15.17.11 NMAC  Temporary:   Drilling   Workover    Verlage Coptimed Additional   C-141 Required.                                                                                                                                                       |  |  |  |  |  |  |
| Temporary: Drilling Workover  Permanent Emergency Cavitation P&A Multi-Well Fluid Management  Low Chloride Drilling Fluid yes no                                                                                                                                                             |  |  |  |  |  |  |
| Lined Unlined Liner type: Thickness mil LLDPE HDPE PVC Other                                                                                                                                                                                                                                 |  |  |  |  |  |  |
| ☐ String-Reinforced                                                                                                                                                                                                                                                                          |  |  |  |  |  |  |
| Liner Seams: Welded Factory Other Volume: bbl Dimensions: L x W x D                                                                                                                                                                                                                          |  |  |  |  |  |  |
| 3.                                                                                                                                                                                                                                                                                           |  |  |  |  |  |  |
| \( \text{Below-grade tank} : \)           \( \text{Subsection I of } 19.15.17.11 \)           \( \text{Tank A} \)                                                                                                                                                                            |  |  |  |  |  |  |
| Volume:95.0bbl Type of fluid:Produced water                                                                                                                                                                                                                                                  |  |  |  |  |  |  |
| Tank Construction material:Steel                                                                                                                                                                                                                                                             |  |  |  |  |  |  |
| ☐ Secondary containment with leak detection ☐ Visible sidewalls, liner, 6-inch lift and automatic overflow shut-off                                                                                                                                                                          |  |  |  |  |  |  |
| ☐ Visible sidewalls and liner ☒ Visible sidewalls only ☐ Other _Single walled/double bottomed                                                                                                                                                                                                |  |  |  |  |  |  |
| Liner type: Thicknessmil                                                                                                                                                                                                                                                                     |  |  |  |  |  |  |
| 4.  Alternative Method:                                                                                                                                                                                                                                                                      |  |  |  |  |  |  |