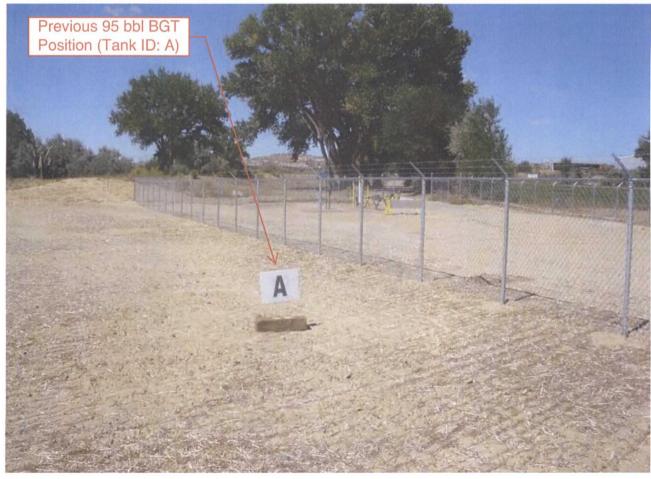

ner of BP's plans to close/remove a below grade tank. BP wishes to inform you of our plans to close/remove the below grade tank on its well pad located on your surface. BP plans to commence this work on or about March 13, 2012. If there aren't any unforeseen problems, the work should be completed within 10 working days.

As a point of clarification, BP will be closing the below grade tank and either operating without one or replacing it with an above ground tank, the well site will continue to operate.

Unless you have questions about this notice, there is no need to respond to this letter. If you do have any questions or concerns, please contact me at 505-326-9214

Sincerely,

Jerry Van Riper

9 DUCRE

Surface Coordinator/Business Security Representative

BP America Production Company