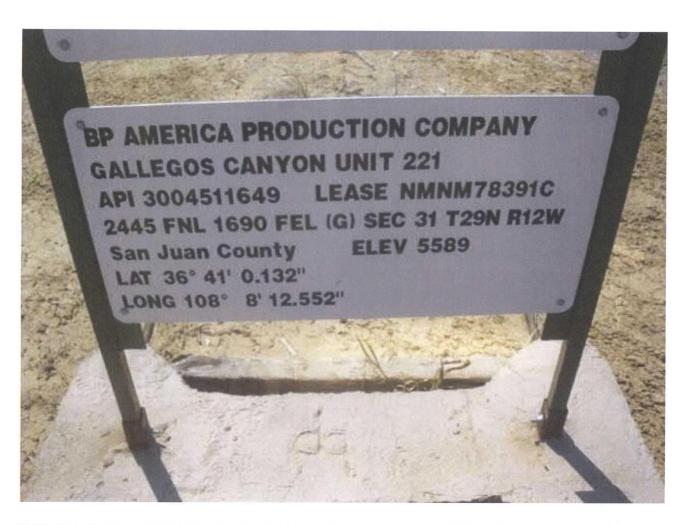

For permanent pits submit to the Santa Fe Environmental Bureau office and provide a copy to the appropriate NMOCD District Office.

| Pit, Below-Grade Tank, or                                                                                                                                                                                                                                                                                                                       |
|-------------------------------------------------------------------------------------------------------------------------------------------------------------------------------------------------------------------------------------------------------------------------------------------------------------------------------------------------|
| Proposed Alternative Method Permit or Closure Plan Application                                                                                                                                                                                                                                                                                  |
| Type of action:  Below grade tank registration Permit of a pit or proposed alternative method  OIL CONS. DIV DIST. 3                                                                                                                                                                                                                            |
| Holification to an existing permit/or registration  □ Modification to an existing permit/or registration  □ MAY 07 2015                                                                                                                                                                                                                         |
| Closure plan only submitted for an existing permitted or non-permitted pit, below-grade tank, or proposed alternative method                                                                                                                                                                                                                    |
| Instructions: Please submit one application (Form C-144) per individual pit, below-grade tank or alternative request                                                                                                                                                                                                                            |
| Please be advised that approval of this request does not relieve the operator of liability should operations result in pollution of surface water, ground water or the environment. Nor does approval relieve the operator of its responsibility to comply with any other applicable governmental authority's rules, regulations or ordinances. |
|                                                                                                                                                                                                                                                                                                                                                 |
| Operator: BP America Production CompanyOGRID #:778                                                                                                                                                                                                                                                                                              |
| Address:200 Energy Court, Farmington, NM 87401                                                                                                                                                                                                                                                                                                  |
| Facility or well name:Gallegos Canyon Unit 221                                                                                                                                                                                                                                                                                                  |
| API Number:3004511649OCD Permit Number:                                                                                                                                                                                                                                                                                                         |
| U/L or Qtr/QtrGSection31Township29NRange12WCounty:San Juan                                                                                                                                                                                                                                                                                      |
| Center of Proposed Design: Latitude36.68306 Longitude108.13667 NAD: □1927 ☒ 1983                                                                                                                                                                                                                                                                |
| Surface Owner:  ☐ Federal ☐ State ☐ Private ☐ Tribal Trust or Indian Allotment                                                                                                                                                                                                                                                                  |
| 2.                                                                                                                                                                                                                                                                                                                                              |
| Pit: Subsection F, G or J of 19.15.17.11 NMAC                                                                                                                                                                                                                                                                                                   |
| Temporary: Drilling Workover                                                                                                                                                                                                                                                                                                                    |
| ☐ Permanent ☐ Emergency ☐ Cavitation ☐ P&A ☐ Multi-Well Fluid Management Low Chloride Drilling Fluid ☐ yes ☐ no                                                                                                                                                                                                                                 |
| Lined Unlined Liner type: Thicknessmil LLDPE HDPE PVC Other                                                                                                                                                                                                                                                                                     |
| ☐ String-Reinforced                                                                                                                                                                                                                                                                                                                             |
| Liner Seams: Welded Factory Other Volume: bbl Dimensions: L x W x D                                                                                                                                                                                                                                                                             |
| 3.                                                                                                                                                                                                                                                                                                                                              |
| Below-grade tank: Subsection I of 19.15.17.11 NMAC Tank A                                                                                                                                                                                                                                                                                       |
| Volume:95.0bbl Type of fluid:Produced water                                                                                                                                                                                                                                                                                                     |
| Tank Construction material:Steel                                                                                                                                                                                                                                                                                                                |
| ☐ Secondary containment with leak detection ☐ Visible sidewalls, liner, 6-inch lift and automatic overflow shut-off                                                                                                                                                                                                                             |
| ☐ Visible sidewalls and liner ☐ Visible sidewalls only ☐ Other _Single walled/single bottomed; side walls not visible                                                                                                                                                                                                                           |
| Liner type: Thicknessmil                                                                                                                                                                                                                                                                                                                        |
| 4.                                                                                                                                                                                                                                                                                                                                              |
| Alternative Method:                                                                                                                                                                                                                                                                                                                             |