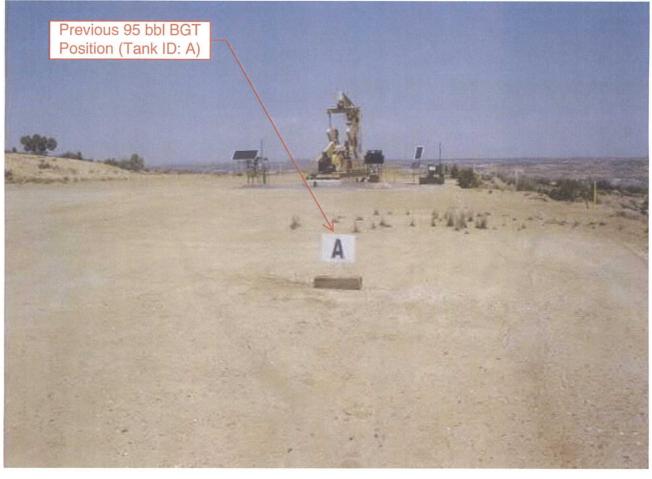

For permanent pits submit to the Santa Fe Environmental Bureau office and provide a copy to the appropriate NMOCD District Office.

| Pit, Below-Grade Tank, or                                                                                                                                                                                                                                                                                                                       |
|-------------------------------------------------------------------------------------------------------------------------------------------------------------------------------------------------------------------------------------------------------------------------------------------------------------------------------------------------|
| Proposed Alternative Method Permit or Closure Plan Application                                                                                                                                                                                                                                                                                  |
| Type of action:  Below grade tank registration Permit of a pit or proposed alternative method  OIL CONS. DIV DIST. 3                                                                                                                                                                                                                            |
| Holification to an existing permit/or registration  □ Modification to an existing permit/or registration  □ MAY 07 2015                                                                                                                                                                                                                         |
| Closure plan only submitted for an existing permitted or non-permitted pit, below-grade tank, or proposed alternative method                                                                                                                                                                                                                    |
| Instructions: Please submit one application (Form C-144) per individual pit, below-grade tank or alternative request                                                                                                                                                                                                                            |
| Please be advised that approval of this request does not relieve the operator of liability should operations result in pollution of surface water, ground water or the environment. Nor does approval relieve the operator of its responsibility to comply with any other applicable governmental authority's rules, regulations or ordinances. |
|                                                                                                                                                                                                                                                                                                                                                 |
| Operator: BP America Production CompanyOGRID #:778                                                                                                                                                                                                                                                                                              |
| Address:200 Energy Court, Farmington, NM 87401                                                                                                                                                                                                                                                                                                  |
| Facility or well name:Gallegos Canyon Unit 221                                                                                                                                                                                                                                                                                                  |
| API Number:3004511649OCD Permit Number:                                                                                                                                                                                                                                                                                                         |
| U/L or Qtr/QtrGSection31Township29NRange12WCounty:San Juan                                                                                                                                                                                                                                                                                      |
| Center of Proposed Design: Latitude36.68306 Longitude108.13667 NAD: □1927 ☒ 1983                                                                                                                                                                                                                                                                |
| Surface Owner:  ☐ Federal ☐ State ☐ Private ☐ Tribal Trust or Indian Allotment                                                                                                                                                                                                                                                                  |
| 2.                                                                                                                                                                                                                                                                                                                                              |
| Pit: Subsection F, G or J of 19.15.17.11 NMAC                                                                                                                                                                                                                                                                                                   |
| Temporary: Drilling Workover                                                                                                                                                                                                                                                                                                                    |
| ☐ Permanent ☐ Emergency ☐ Cavitation ☐ P&A ☐ Multi-Well Fluid Management Low Chloride Drilling Fluid ☐ yes ☐ no                                                                                                                                                                                                                                 |
| Lined Unlined Liner type: Thicknessmil LLDPE HDPE PVC Other                                                                                                                                                                                                                                                                                     |
| ☐ String-Reinforced                                                                                                                                                                                                                                                                                                                             |
| Liner Seams: Welded Factory Other Volume: bbl Dimensions: L x W x D                                                                                                                                                                                                                                                                             |
| 3.                                                                                                                                                                                                                                                                                                                                              |
| Below-grade tank: Subsection I of 19.15.17.11 NMAC Tank A                                                                                                                                                                                                                                                                                       |
| Volume:95.0bbl Type of fluid:Produced water                                                                                                                                                                                                                                                                                                     |
| Tank Construction material:Steel                                                                                                                                                                                                                                                                                                                |
| ☐ Secondary containment with leak detection ☐ Visible sidewalls, liner, 6-inch lift and automatic overflow shut-off                                                                                                                                                                                                                             |
| ☐ Visible sidewalls and liner ☐ Visible sidewalls only ☐ Other _Single walled/single bottomed; side walls not visible                                                                                                                                                                                                                           |
| Liner type: Thicknessmil                                                                                                                                                                                                                                                                                                                        |
| 4.                                                                                                                                                                                                                                                                                                                                              |
| Alternative Method:                                                                                                                                                                                                                                                                                                                             |