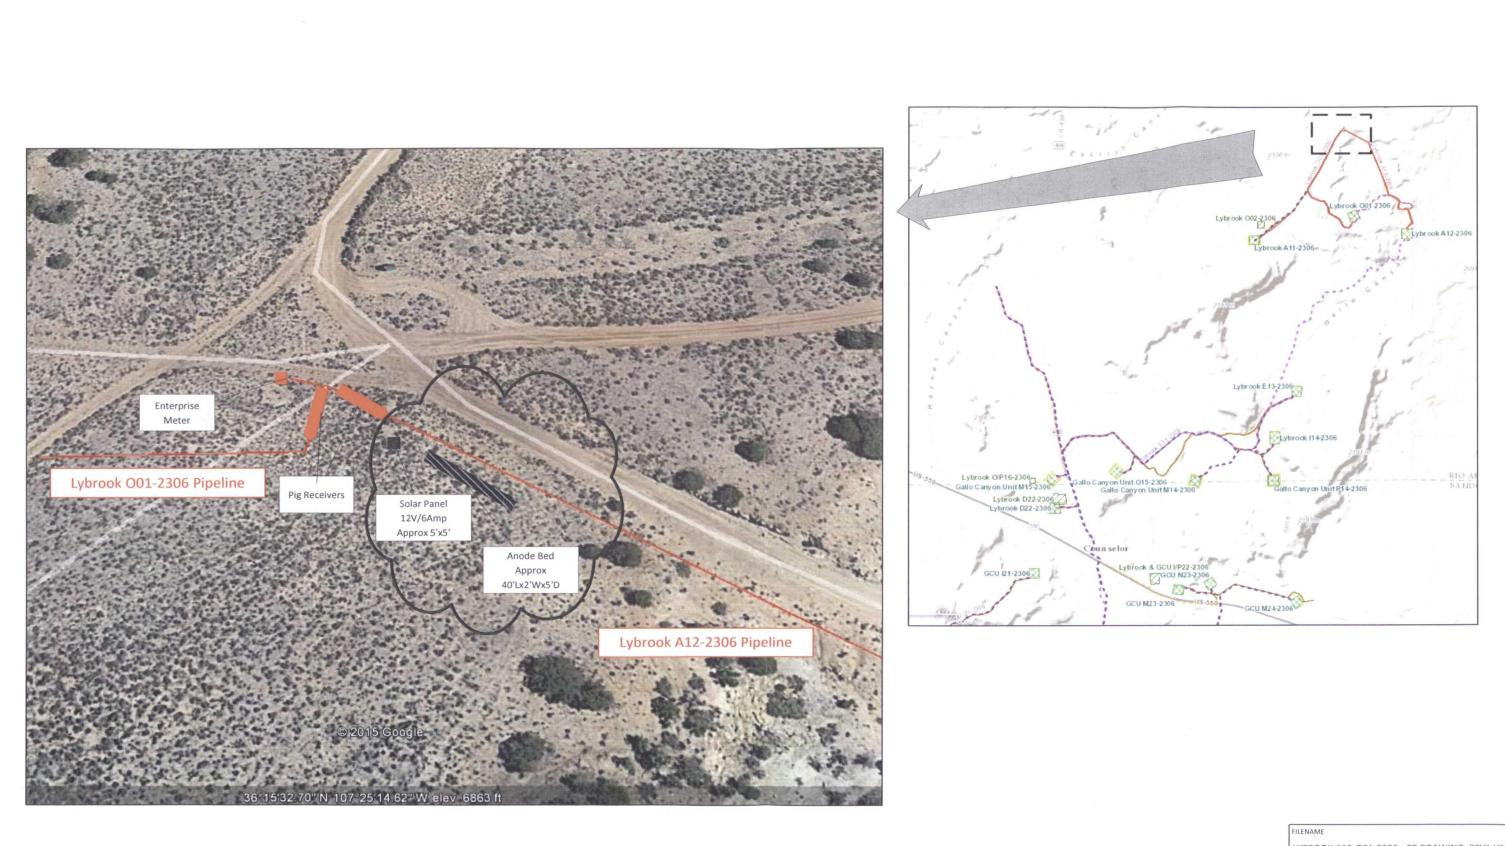

| Form 316055 UNITED STATES<br>(March 2012) DEPARTMENT OF THE INTERIOR<br>BUREAU OF LAND MANAGEMENT                                                                       |                                              |                               |                          | FORM APPROVED<br>OMB No. 1004-0137<br>Expires: October 31, 2014<br>5. Lease Serial No. |                                           |  |
|-------------------------------------------------------------------------------------------------------------------------------------------------------------------------|----------------------------------------------|-------------------------------|--------------------------|----------------------------------------------------------------------------------------|-------------------------------------------|--|
| SUNDRY NOTICES AND REPORTS ON WELLS<br>Do not use this form for proposals to drill or to re-enter an<br>abandoned well. Use Form 3160-3 (APD) for such proposals.       |                                              |                               |                          | NM NM 118127<br>6. If Indian, Allottee or Tribe Name<br>N/A                            |                                           |  |
| SUBMIT IN TRIPLICATE – Other instructions on Page 2-                                                                                                                    |                                              |                               |                          | 7. If Unit of CA/Agreement, Name and/or No.                                            |                                           |  |
| 1. Type of Well                                                                                                                                                         |                                              |                               |                          | N/A 8. Well Name and No.                                                               |                                           |  |
| ☑ Oil Well   □ Gas Well   □ Other   APR 2 9 2015                                                                                                                        |                                              |                               |                          | Lybrook A12-2306 01                                                                    | Lybrook A12-2306 01H                      |  |
| 2. Name of Operator<br>Encana Oil & Gas (USA) Inc.                                                                                                                      |                                              |                               |                          | 9. API Well No.<br>30-039-31219                                                        |                                           |  |
| 3a. Address<br>370 17th Street, Suite 1700 Denver, CO 80202<br>505-599-2411<br>30 Land Management                                                                       |                                              |                               |                          | 10. Field and Pool or Exploratory Area<br>Counselors Gallup / Dakota                   |                                           |  |
| 4. Location of Well (Footage, Sec., T.R.M., or Survey Description)<br>SHL: 81'FNL and 264' FEL Section 12, T23N, R6W<br>BHL: 330'FSL and 400' FEL Section 12, T23N, R6W |                                              |                               |                          | 11. County or Parish, State<br>Rio Arriba , NM                                         |                                           |  |
| 12. CHEC                                                                                                                                                                | CK THE APPROPRIATE BOX(ES) T                 | O INDICATE NATURE (           | DF NOTI                  | CE, REPORT OR OTHEI                                                                    | R DATA                                    |  |
| TYPE OF SUBMISSION                                                                                                                                                      |                                              | Түрг                          | ION                      |                                                                                        |                                           |  |
| Notice of Intent                                                                                                                                                        | Acidize                                      | Deepen<br>Fracture Treat      |                          | uction (Start/Resume)<br>amation                                                       | Water Shut-Off Well Integrity             |  |
| Subsequent Report                                                                                                                                                       | Casing Repair                                | New Construction              |                          | omplete                                                                                | Other Install Cathodic Protection         |  |
| Final Abandonment Notice                                                                                                                                                | Change Plans                                 | Plug and Abandon<br>Plug Back | ·                        | porarily Abandon<br>er Disposal                                                        |                                           |  |
| Encana Oil & Gas (USA) Inc. condu<br>2' wide x 5' foot deep, Solar Panel 1<br>and replaced over trench and seed                                                         | 12V/6Amp Approx 5' x 5' all disturb          |                               |                          | ited ROW. Top six inch                                                                 |                                           |  |
|                                                                                                                                                                         |                                              |                               |                          | i                                                                                      | MAY <b>08</b> 2015                        |  |
|                                                                                                                                                                         |                                              |                               |                          |                                                                                        |                                           |  |
| 14. Thereby certify that the foregoing is t                                                                                                                             | rue and correct. Name (Printed/Typed)        |                               |                          |                                                                                        |                                           |  |
| Norman Faver Title Senior Regula                                                                                                                                        |                                              |                               | ulatory A                | Analyst                                                                                |                                           |  |
| Signature Horma                                                                                                                                                         |                                              | Date 04/29/201                |                          |                                                                                        |                                           |  |
|                                                                                                                                                                         | THIS SPACE FOR F                             | EDERAL OR STA                 | TE OFI                   |                                                                                        |                                           |  |
| Approved by<br>Conditions of approval, if any, are attache<br>that the applicant holds legal or equitable<br>entitle the applicant to conduct operations                | title to those rights in the subject lease w |                               | <u>Drenci</u><br>Ici Pre | <u>). Chief Da</u><br>Duithe and Ree                                                   | MAY - 6 2015                              |  |
| Title 18 U.S.C. Section 1001 and Title 43<br>fictitious or fraudulent statements or repr                                                                                | U.S.C. Section 1212, make it a crime fo      |                               | willfully t              | o make to any department                                                               | or agency of the United States any false. |  |
| (Instructions on page 2)                                                                                                                                                |                                              | s/<br>NMOCD                   | \cce                     | pted For Re                                                                            | ecord a                                   |  |