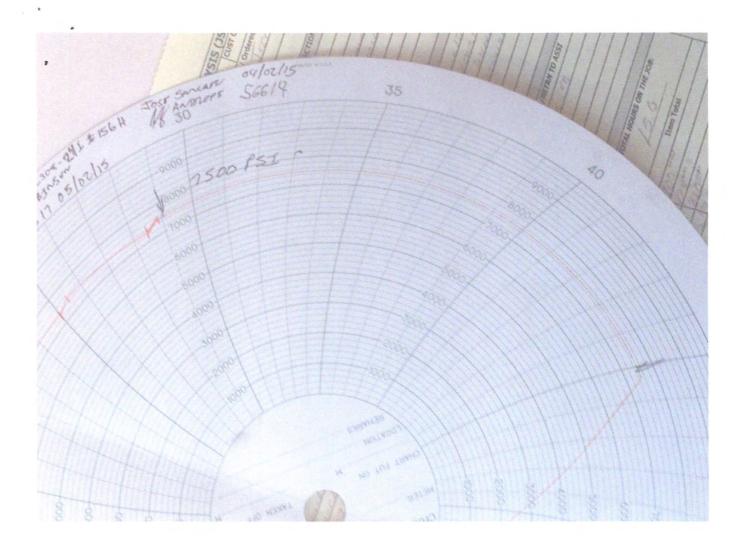

 $\boxtimes$  Other: Casing test

Conditions of Approval:

Production casing was not tested for 30 minutes as required per rule 19.15.16.10.I(1). The casing was tested for a period of 16 minutes at 7500psi and 6 minutes at 1500psi. Both tests were short of the 30 minute requirement.

Attached are copies of the pressure test data provided

NMOCD Approved by Signature

5-13-15 Date

| Form 3160-5<br>(February 2005)                                                                                      | UNITED STAT<br>DEPARTMENT OF THI<br>BUREAU OF LAND MA                                    | E INTERIOR                                                                                           | RECEIVED                                                        | FORM APPROVED<br>OMB No. 1004-0137<br>Expires: March 31, 2007                                                                                                                                                                                     |  |  |  |
|---------------------------------------------------------------------------------------------------------------------|------------------------------------------------------------------------------------------|------------------------------------------------------------------------------------------------------|-----------------------------------------------------------------|---------------------------------------------------------------------------------------------------------------------------------------------------------------------------------------------------------------------------------------------------|--|--|--|
| SUNDR'                                                                                                              | Y NOTICES AND REPO                                                                       | ORTS ON WELLS                                                                                        | 5                                                               | 5. Lease Serial No.<br>NMNM110324                                                                                                                                                                                                                 |  |  |  |
| SL                                                                                                                  | IBMIT IN TRIPLICATE - Othe                                                               | er instructions on page                                                                              | a 2                                                             | 7. If Unit of CA/Agreement, Name and/or No.                                                                                                                                                                                                       |  |  |  |
| SUBMIT IN TRIPLICATE – Other instructions on page 2.   7. If Unit of CA/Agreement, Name a     1. Type of Well   7.  |                                                                                          |                                                                                                      |                                                                 |                                                                                                                                                                                                                                                   |  |  |  |
| Oil Well                                                                                                            |                                                                                          | 8. Well Name and No.<br>CHACO 2308-241 #156H                                                         |                                                                 |                                                                                                                                                                                                                                                   |  |  |  |
| 2. Name of Operator<br>WPX Energy Production, LL                                                                    | 9. API Well No.<br>30-045-35548                                                          |                                                                                                      |                                                                 |                                                                                                                                                                                                                                                   |  |  |  |
| 3a. Address<br>PO Box 640 Aztec, N                                                                                  | M 87410                                                                                  | : area code)                                                                                         | 10. Field and Pool or Exploratory Area<br>Basin Mancos (660')   |                                                                                                                                                                                                                                                   |  |  |  |
| 4. Location of Well <i>(Footage, S</i><br>SHL: 1524' FSL & 233' FEL SF<br>BHL: 1201' FSL & 230' FWL S               |                                                                                          | 11. Country or Parish, State<br>San Juan, NM                                                         |                                                                 |                                                                                                                                                                                                                                                   |  |  |  |
| 12. CHEC                                                                                                            | K THE APPROPRIATE BOX(E                                                                  | S) TO INDICATE NAT                                                                                   | TURE OF NOTICE, RE                                              | EPORT OR OTHER DATA                                                                                                                                                                                                                               |  |  |  |
| TYPE OF SUBMISSION                                                                                                  |                                                                                          |                                                                                                      | TYPE OF ACTION                                                  | ······································                                                                                                                                                                                                            |  |  |  |
| Notice of Intent                                                                                                    | Acidize                                                                                  | Deepen                                                                                               | Start/Resul                                                     | ne) Water Shut-Off<br>nation Well Integrity                                                                                                                                                                                                       |  |  |  |
| . Subsequent Report                                                                                                 | Casing Repair                                                                            | New Construction Plug and Abando                                                                     | n Tempo                                                         | Amended FINAL CASING                                                                                                                                                                                                                              |  |  |  |
| Final Abandonment Notice                                                                                            | Convert to Injection                                                                     | Plug Back                                                                                            | Abandon<br>Water                                                | Disposal                                                                                                                                                                                                                                          |  |  |  |
| directionally or recomplete horizont<br>provide the Bond No. on file with B<br>recompletion in a new interval, a Fo | ally, give subsurface locations and measures<br>LM/BIA. Required subsequent reports must | d and true vertical depths of all<br>be filed within 30 days followi<br>en completed. Final Abandonm | pertinent markers and zones. A<br>ng completion of the involved | timate duration thereof. If the proposal is to deepen<br>ttach the Bond under which the work will be performed or<br>operations. If the operation results in a multiple completion or<br>after all requirements, including reclamation, have been |  |  |  |
| WPX would like to amend t                                                                                           | he following.                                                                            |                                                                                                      |                                                                 |                                                                                                                                                                                                                                                   |  |  |  |
|                                                                                                                     | оу,                                                                                      |                                                                                                      |                                                                 | nd pressure tested to 7500 psi for 15                                                                                                                                                                                                             |  |  |  |
| Reported as: LC @ 10456'                                                                                            |                                                                                          |                                                                                                      |                                                                 | OIL CONS. DIV DIST. 3                                                                                                                                                                                                                             |  |  |  |
| Report now: LC @ 10424'                                                                                             |                                                                                          |                                                                                                      |                                                                 | MAY 1 3 2015                                                                                                                                                                                                                                      |  |  |  |
| 14. I hereby certify that the forego<br>Name (Printed/Typed)                                                        | ing is true and correct.                                                                 |                                                                                                      |                                                                 | ·····                                                                                                                                                                                                                                             |  |  |  |
| LACEY GRANILLO                                                                                                      |                                                                                          |                                                                                                      | Title Permit Tecl                                               | ,,,,,,,,,,,,,,,,,,,,,,,,,,,,,,,,,,,,,,                                                                                                                                                                                                            |  |  |  |
| Approved by                                                                                                         | THIS SPACE FO                                                                            | R FEDERAL OR                                                                                         | STATE OFFICE                                                    | USE                                                                                                                                                                                                                                               |  |  |  |
| · · · · · · · · · · · · · · · · · · ·                                                                               | F                                                                                        |                                                                                                      | Title                                                           | Date                                                                                                                                                                                                                                              |  |  |  |
| Conditions of approval, if any, are<br>the applicant holds legal or equitab<br>applicant to conduct operations the  | ble title to those rights in the subjec                                                  |                                                                                                      |                                                                 |                                                                                                                                                                                                                                                   |  |  |  |
|                                                                                                                     |                                                                                          |                                                                                                      |                                                                 | ACCEPTED FOR RECORD                                                                                                                                                                                                                               |  |  |  |
|                                                                                                                     | Copyright 2006 Forms in Word                                                             | ( <u>www.formsinword.com</u> ).                                                                      | For individual or single                                        | -branch use only MAY 08 2915                                                                                                                                                                                                                      |  |  |  |
|                                                                                                                     |                                                                                          |                                                                                                      |                                                                 | TADMINGTON FIELD OFFICE                                                                                                                                                                                                                           |  |  |  |