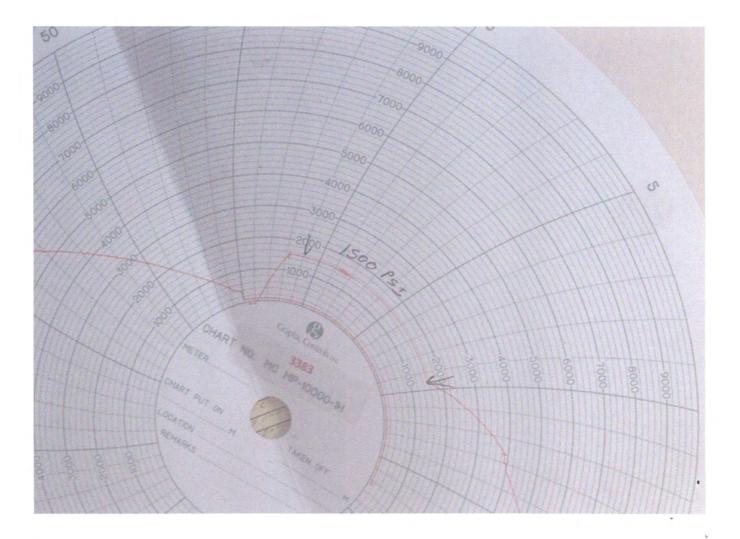

 $\boxtimes$  Other: Casing test

Conditions of Approval:

Production casing was not tested for 30 minutes as required per rule 19.15.16.10.I(1). The casing was tested for a period of 16 minutes at 7500psi and 6 minutes at 1500psi. Both tests were short of the 30 minute requirement.

Attached are copies of the pressure test data provided

NMOCD Approved by Signature

5-13-15 Date

| Form 3160-5<br>(February 2005)                                                                                      | UNITED STAT<br>DEPARTMENT OF THI<br>BUREAU OF LAND MA                                    | E INTERIOR                                                                                           | RECEIVED                                                        | FORM APPROVED<br>OMB No. 1004-0137<br>Expires: March 31, 2007                                                                                                                                                                                     |  |  |  |
|---------------------------------------------------------------------------------------------------------------------|------------------------------------------------------------------------------------------|------------------------------------------------------------------------------------------------------|-----------------------------------------------------------------|---------------------------------------------------------------------------------------------------------------------------------------------------------------------------------------------------------------------------------------------------|--|--|--|
| SUNDR'                                                                                                              | Y NOTICES AND REPO                                                                       | ORTS ON WELLS                                                                                        | 5                                                               | 5. Lease Serial No.<br>NMNM110324                                                                                                                                                                                                                 |  |  |  |
| SL                                                                                                                  | IBMIT IN TRIPLICATE - Othe                                                               | er instructions on page                                                                              | a 2                                                             | 7. If Unit of CA/Agreement, Name and/or No.                                                                                                                                                                                                       |  |  |  |
| SUBMIT IN TRIPLICATE – Other instructions on page 2.   7. If Unit of CA/Agreement, Name a     1. Type of Well   7.  |                                                                                          |                                                                                                      |                                                                 |                                                                                                                                                                                                                                                   |  |  |  |
| Oil Well                                                                                                            |                                                                                          | 8. Well Name and No.<br>CHACO 2308-241 #156H                                                         |                                                                 |                                                                                                                                                                                                                                                   |  |  |  |
| 2. Name of Operator<br>WPX Energy Production, LL                                                                    | 9. API Well No.<br>30-045-35548                                                          |                                                                                                      |                                                                 |                                                                                                                                                                                                                                                   |  |  |  |
| 3a. Address<br>PO Box 640 Aztec, N                                                                                  | M 87410                                                                                  | : area code)                                                                                         | 10. Field and Pool or Exploratory Area<br>Basin Mancos (660')   |                                                                                                                                                                                                                                                   |  |  |  |
| 4. Location of Well <i>(Footage, S</i><br>SHL: 1524' FSL & 233' FEL SF<br>BHL: 1201' FSL & 230' FWL S               |                                                                                          | 11. Country or Parish, State<br>San Juan, NM                                                         |                                                                 |                                                                                                                                                                                                                                                   |  |  |  |
| 12. CHEC                                                                                                            | K THE APPROPRIATE BOX(E                                                                  | S) TO INDICATE NAT                                                                                   | TURE OF NOTICE, RE                                              | EPORT OR OTHER DATA                                                                                                                                                                                                                               |  |  |  |
| TYPE OF SUBMISSION                                                                                                  |                                                                                          |                                                                                                      | TYPE OF ACTION                                                  | ······································                                                                                                                                                                                                            |  |  |  |
| Notice of Intent                                                                                                    | Acidize                                                                                  | Deepen                                                                                               | Start/Resul                                                     | ne) Water Shut-Off<br>nation Well Integrity                                                                                                                                                                                                       |  |  |  |
| . Subsequent Report                                                                                                 | Casing Repair                                                                            | New Construction Plug and Abando                                                                     | n Tempo                                                         | Amended FINAL CASING                                                                                                                                                                                                                              |  |  |  |
| Final Abandonment Notice                                                                                            | Convert to Injection                                                                     | Plug Back                                                                                            | Abandon<br>Water                                                | Disposal                                                                                                                                                                                                                                          |  |  |  |
| directionally or recomplete horizont<br>provide the Bond No. on file with B<br>recompletion in a new interval, a Fo | ally, give subsurface locations and measures<br>LM/BIA. Required subsequent reports must | d and true vertical depths of all<br>be filed within 30 days followi<br>en completed. Final Abandonm | pertinent markers and zones. A<br>ng completion of the involved | timate duration thereof. If the proposal is to deepen<br>ttach the Bond under which the work will be performed or<br>operations. If the operation results in a multiple completion or<br>after all requirements, including reclamation, have been |  |  |  |
| WPX would like to amend t                                                                                           | he following.                                                                            |                                                                                                      |                                                                 |                                                                                                                                                                                                                                                   |  |  |  |
|                                                                                                                     | оу,                                                                                      |                                                                                                      |                                                                 | nd pressure tested to 7500 psi for 15                                                                                                                                                                                                             |  |  |  |
| Reported as: LC @ 10456'                                                                                            |                                                                                          |                                                                                                      |                                                                 | OIL CONS. DIV DIST. 3                                                                                                                                                                                                                             |  |  |  |
| Report now: LC @ 10424'                                                                                             |                                                                                          |                                                                                                      |                                                                 | MAY 1 3 2015                                                                                                                                                                                                                                      |  |  |  |
| 14. I hereby certify that the forego<br>Name (Printed/Typed)                                                        | ing is true and correct.                                                                 |                                                                                                      |                                                                 | ·····                                                                                                                                                                                                                                             |  |  |  |
| LACEY GRANILLO                                                                                                      |                                                                                          |                                                                                                      | Title Permit Tecl                                               | ,,,,,,,,,,,,,,,,,,,,,,,,,,,,,,,,,,,,,,                                                                                                                                                                                                            |  |  |  |
| Approved by                                                                                                         | THIS SPACE FO                                                                            | R FEDERAL OR                                                                                         | STATE OFFICE                                                    | USE                                                                                                                                                                                                                                               |  |  |  |
| · · · · · · · · · · · · · · · · · · ·                                                                               | F                                                                                        |                                                                                                      | Title                                                           | Date                                                                                                                                                                                                                                              |  |  |  |
| Conditions of approval, if any, are<br>the applicant holds legal or equitab<br>applicant to conduct operations the  | ble title to those rights in the subjec                                                  |                                                                                                      |                                                                 |                                                                                                                                                                                                                                                   |  |  |  |
|                                                                                                                     |                                                                                          |                                                                                                      |                                                                 | ACCEPTED FOR RECORD                                                                                                                                                                                                                               |  |  |  |
|                                                                                                                     | Copyright 2006 Forms in Word                                                             | ( <u>www.formsinword.com</u> ).                                                                      | For individual or single                                        | -branch use only MAY 08 2915                                                                                                                                                                                                                      |  |  |  |
|                                                                                                                     |                                                                                          |                                                                                                      |                                                                 | TADMINGTON FIELD OFFICE                                                                                                                                                                                                                           |  |  |  |