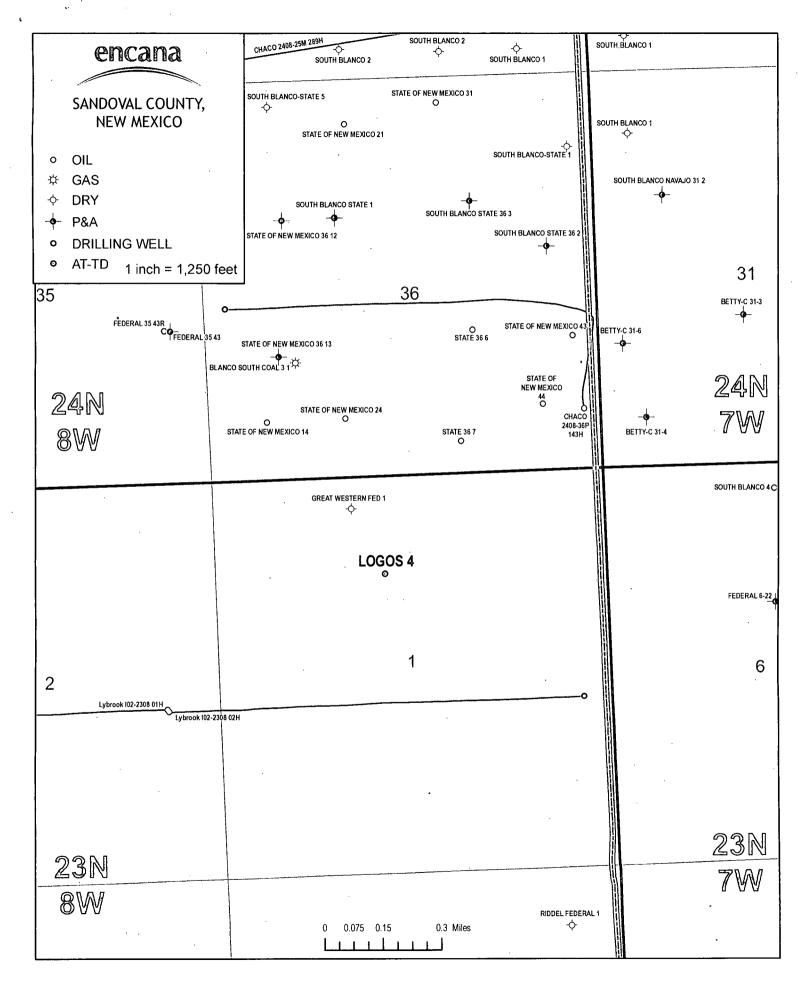

Re: Well Communication Information Request Logos #4 API 30-045-354200000

In accordance with the Aztec District III request for information relating to wellbore communication dated October 22, 2013, Encana Oil & Gas (USA) Inc. (Encana) provides the following information for Logos' Logos #4 well.

API: 30-045-354200000 Formation: Gallup First Stimulation Stage: July 3, 2014 Last Stimulation Stage: July 3, 2014

A map and an offset communication table are provided on the enclosed pages.

Please contact me if you have any questions or wish to discuss this information further.

## Logos #4 Offset Communication Table

| Stimulated Well Information |                |                             |           |                      |                     | Offset Well Information |                  |                    |                              |             |
|-----------------------------|----------------|-----------------------------|-----------|----------------------|---------------------|-------------------------|------------------|--------------------|------------------------------|-------------|
| Well Name                   | API#           | Stimulated<br>Well Operator | Formation | First<br>Stimulation | Last<br>Stimulation | Offset Well Name        | Offset Well API# | Offset<br>Operator | Offset Producing<br>Interval | Activity    |
| Logos #4                    | 30045354200000 | Logos                       | Gallup    | 07/03/2014           | 07/03/2014          | Lybrook 102-2308 02H    | 30045354920000   | Encana             | Gallup                       | Stimulation |