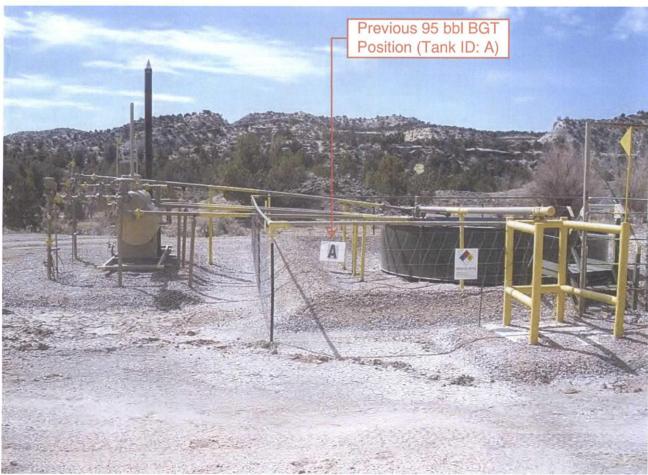

| ONSITE: 08/21/12 after                        | r. (sche     | d.)                                            |                      |               |  |  |