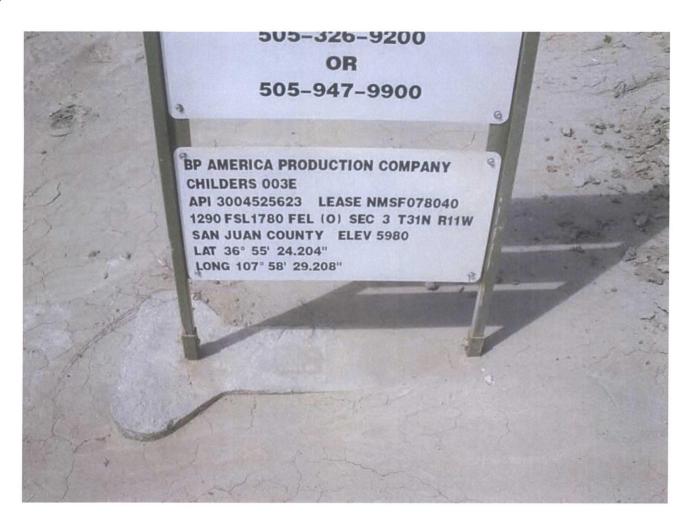

| Pit, Below-Grade Tank, or  Proposed Alternative Method Permit or Closure Plan Application  Type of action:  Below grade tank registration  Permit of a pit or proposed alternative method  Closure of a pit, below-grade tank, or proposed alternative method  MAY 26 2015  Modification to an existing permit/or registration  Closure plan only submitted for an existing permitted or non-permitted pit, below-grade tank, or proposed alternative method  Instructions: Please submit one application (Form C-144) per individual pit, below-grade tank or alternative request  Please be advised that approval of this request does not relieve the operator of liability should operations result in pollution of surface water, ground water or the environment. Nor does approval relieve the operator of its responsibility to comply with any other applicable governmental authority's rules, regulations or ordinances. |
|-------------------------------------------------------------------------------------------------------------------------------------------------------------------------------------------------------------------------------------------------------------------------------------------------------------------------------------------------------------------------------------------------------------------------------------------------------------------------------------------------------------------------------------------------------------------------------------------------------------------------------------------------------------------------------------------------------------------------------------------------------------------------------------------------------------------------------------------------------------------------------------------------------------------------------------|
| Operator: BP America Production CompanyOGRID#:778Address:200 Energy Court, Farmington, NM 87401                                                                                                                                                                                                                                                                                                                                                                                                                                                                                                                                                                                                                                                                                                                                                                                                                                     |
| Facility or well name:Childers 3E                                                                                                                                                                                                                                                                                                                                                                                                                                                                                                                                                                                                                                                                                                                                                                                                                                                                                                   |
| 2.     □ Pit: Subsection F, G or J of 19.15.17.11 NMAC  Temporary: □ Drilling □ Workover □ Permanent □ Emergency □ Cavitation □ P&A □ Multi-Well Fluid Management □ Low Chloride Drilling Fluid □ yes □ no □ Lined □ Unlined □ Liner type: Thickness □ mil □ LLDPE □ HDPE □ PVC □ Other □ String-Reinforced  Liner Seams: □ Welded □ Factory □ Other □ Volume: □ bbl Dimensions: L □ x W □ x D □                                                                                                                                                                                                                                                                                                                                                                                                                                                                                                                                    |
| Secondary containment with leak detection                                                                                                                                                                                                                                                                                                                                                                                                                                                                                                                                                                                                                                                                                                                                                                                                                                                                                           |