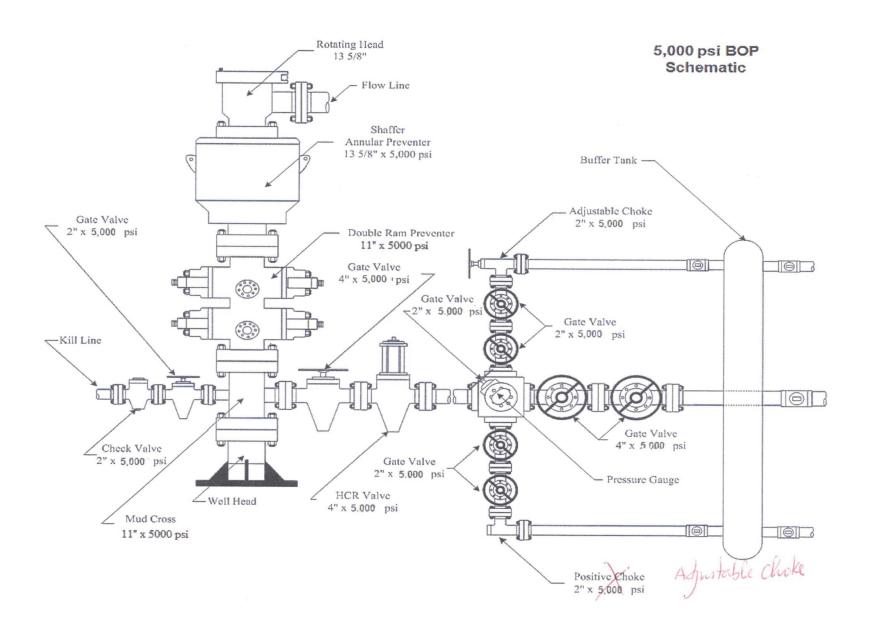

### II. DRILLING

- A. MUD PROGRAM: LSND mud (WBM) will be used to drill the 12-1/4" Surface hole and the 8 3/4" Directional Vertical hole of the wellbore. A LSND (WBM) or (OBM) will be used to drill the curve portion and the lateral portion of well. Treat for lost circulation as necessary. Obtain 100% returns prior to cementing. Notify Engineering of any mud losses.
- B. BOP TESTING: While drill pipe is in use, the pipe rams and the blind rams will be function tested once each trip. The anticipated reservoir is expected to be less than 5000 psi, so the BOPE will be tested to 250 psi (Low) for 5 minutes and 5000 psi (High) for 10 minutes. Pressure test surface casing to 1500psi for 30 minutes and intermediate casing to 1500 psi for 30 minutes. Utilize a BOPE Testing Unit with a recording chart and appropriate test plug for testing. All tests and inspections will be recorded in the tour book as to time and results.