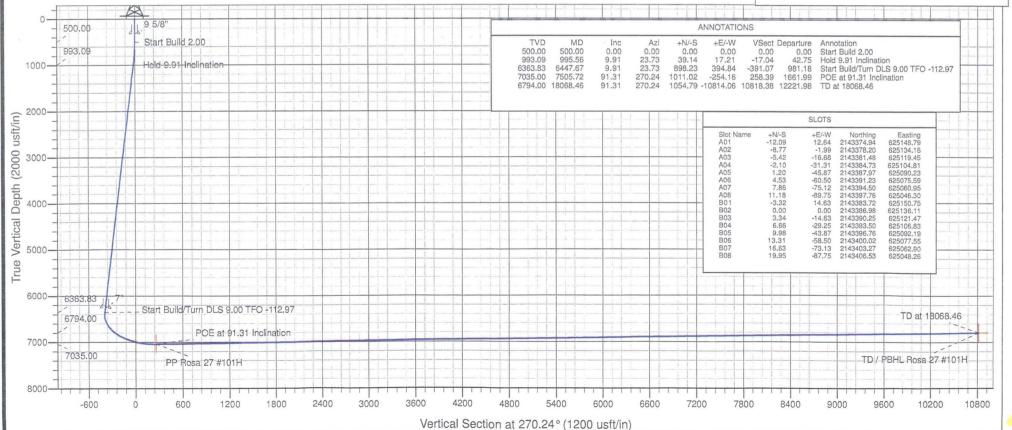

**Plan Sections** Vertical Build Measured Dogleg Turn Depth Inclination Azimuth Depth +N/-S +E/-W Rate Rate Rate TFO (usft) (usft) (usft) (°/100usft) (°/100usft) (°/100usft) (°) (°) (usft) **Target** (°) 0.00 0.00 0.00 0.00 0.00 0.00 0.00 0.00 0.00 0.00 500.00 0.00 0.00 500.00 0.00 0.00 0.00 0.00 0.00 0.00 9.91 23.73 993.09 39.14 17.21 2.00 2.00 0.00 23.73 995.56 9.91 23.73 6,363.83 898 23 394.84 0.00 0.00 0.00 0.00 6,447.67 270.24 7,035.00 1,011.02 -254.16 9.00 7.69 -10.73-112.97 PP Rosa 27 #101H 7,505.72 91 31 18,068.46 91.31 270.24 6,794.00 1,054.79 -10,814.06 0.00 0.00 0.00 0.00 TD / PBHL Rosa 27 #