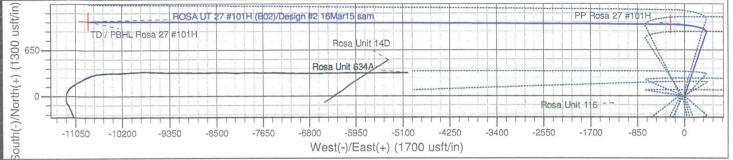

# **WPX Energy**

T31N R5W Rosa Unit Pad 27 ROSA UT 27 #101H - Slot B02

Wellbore #1

Plan: Design #2 16Mar15 sam

### Planning Report

Database: Company: Project:

COMPASS-SANJUAN WPX Energy

T31N R5W Rosa Unit

Site: Pad 27 ROSA UT 27 #101H Well:

Wellbore: Design:

Wellbore #1

Design #2 16Mar15 sam

**Plan Sections** Vertical Build Measured Dogleg Turn Depth Inclination Azimuth Depth +N/-S +E/-W Rate Rate Rate TFO (usft) (usft) (usft) (°/100usft) (°/100usft) (°/100usft) (°) (°) (usft) **Target** (°) 0.00 0.00 0.00 0.00 0.00 0.00 0.00 0.00 0.00 0.00 500.00 0.00 0.00 500.00 0.00 0.00 0.00 0.00 0.00 0.00 9.91 23.73 993.09 39.14 17.21 2.00 2.00 0.00 23.73 995.56 9.91 23.73 6,363.83 898 23 394.84 0.00 0.00 0.00 0.00 6,447.67 270.24 7,035.00 1,011.02 -254.16 9.00 7.69 -10.73-112.97 PP Rosa 27 #101H 7,505.72 91 31 18,068.46 91.31 270.24 6,794.00 1,054.79 -10,814.06 0.00 0.00 0.00 0.00 TD / PBHL Rosa 27 #