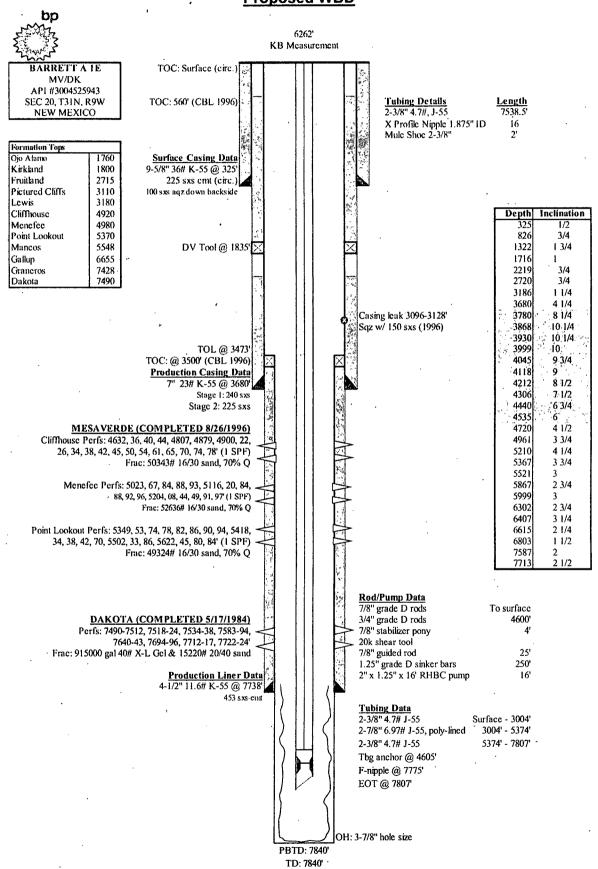

| SUNDRY                                                                                                                                                                                                     | NOTICES AND REPO                                                                                                                                   | L <b>is</b>                                                          | RECEIV                                                    | EDNMSF078336B                                       |                                                                  |                         |
|------------------------------------------------------------------------------------------------------------------------------------------------------------------------------------------------------------|----------------------------------------------------------------------------------------------------------------------------------------------------|----------------------------------------------------------------------|-----------------------------------------------------------|-----------------------------------------------------|------------------------------------------------------------------|-------------------------|
| abandoned we                                                                                                                                                                                               | is form for proposals to<br>II. Use form 3160-3 (AP                                                                                                | D) for such pi                                                       | oposals.                                                  |                                                     | 6. If Indian, Allottee of                                        | r Tribe Name            |
| SUBMIT IN TRI                                                                                                                                                                                              | PLICATE - Other instruc                                                                                                                            | ctions on reve                                                       | rse side.                                                 | JOH 10                                              | -7. If Unit or CA/Agree                                          | ement, Name and/or No.  |
| 1. Type of Well                                                                                                                                                                                            |                                                                                                                                                    | Fa:                                                                  | rmington Fiel                                             | 8. Well Name and No.                                |                                                                  |                         |
| Oil Well Gas Well Ott  2. Name of Operator                                                                                                                                                                 |                                                                                                                                                    | TOYA COLVII                                                          | Burea                                                     | u of Land Me                                        | nagement No.                                                     |                         |
| BP AMERICA PRODUCTION                                                                                                                                                                                      | CO. E-Mail: Toya.Colvi                                                                                                                             | in@bp.com                                                            |                                                           |                                                     | 30-045-25943-0                                                   |                         |
| 3a. Address<br>200 ENERGY CT.<br>FARMINGTON, NM 87401                                                                                                                                                      |                                                                                                                                                    | 3b. Phone No.<br>Ph: 281-366                                         | (include area cod<br>-7148                                | e)                                                  | 10. Field and Pool, or Exploratory BASIN DAKOTA BLANCO MESAVERDE |                         |
| 4. Location of Well (Footage, Sec., 7                                                                                                                                                                      | ., R., M., or Survey Description                                                                                                                   | 1)                                                                   |                                                           |                                                     | 11. County or Parish, a                                          | and State               |
| Sec 20 T31N R9W SWNE 16-<br>36.886310 N Lat, 107.801380                                                                                                                                                    |                                                                                                                                                    |                                                                      |                                                           |                                                     | SAN JUAN COL                                                     | JNTY, NM                |
| 12. CHECK APPI                                                                                                                                                                                             | ROPRIATE BOX(ES) TO                                                                                                                                | O INDICATE                                                           | NATURE OF                                                 | NOTICE, RI                                          | EPORT, OR OTHE                                                   | R DATA                  |
| TYPE OF SUBMISSION                                                                                                                                                                                         |                                                                                                                                                    |                                                                      | ТҮРЕ С                                                    | OF ACTION                                           |                                                                  |                         |
|                                                                                                                                                                                                            | ☐ Acidize                                                                                                                                          | ☑ Deep                                                               | en                                                        | ☐ Product                                           | ion (Start/Resume)                                               | ☐ Water Shut-Off        |
| ■ Notice of Intent                                                                                                                                                                                         | ☐ Alter Casing                                                                                                                                     | ☐ Fract                                                              | ure Treat                                                 | ☐ Reclam                                            | ation                                                            | ■ Well Integrity        |
| ☐ Subsequent Report                                                                                                                                                                                        | ☐ Casing Repair                                                                                                                                    | □ New                                                                | Construction                                              | ☐ Recomp                                            | olete                                                            | ☐ Other                 |
| ☐ Final Abandonment Notice                                                                                                                                                                                 | ☐ Change Plans                                                                                                                                     | ☐ Plug                                                               | and Abandon                                               | ndon                                                |                                                                  |                         |
|                                                                                                                                                                                                            | ☐ Convert to Injection                                                                                                                             | Plug                                                                 | Back                                                      | . □ Water □                                         | Disposal                                                         |                         |
| Attach the Bond under which the wo following completion of the involved testing has been completed. Final Aldetermined that the site is ready for f BP America Production Compattached procedure including | d operations. If the operation re<br>pandonment Notices shall be fil<br>inal inspection.)<br>pany respectfully requests<br>wellbore diagrams and C | sults in a multiple led only after all re sto deepen the -102 plats. | completion or re-<br>equirements, inclu-<br>subject well. | completion in a randing reclamation  Please see the | new interval, a Form 3160, n, have been completed, a             | 0-4 shall be filed once |
| In accordance with NMOCD F closed-loop system during open                                                                                                                                                  | aratione                                                                                                                                           |                                                                      |                                                           | mpany will us                                       | se a                                                             |                         |
| DHC 1247                                                                                                                                                                                                   | OIL                                                                                                                                                | CONS. DIV                                                            | 0181.3                                                    | DIMEAD                                              | PROVAL OR ACCEP                                                  | PANCE OF THIS           |
|                                                                                                                                                                                                            |                                                                                                                                                    | JUN 152                                                              | 115                                                       |                                                     | OOES NOT RELIEVE                                                 |                         |
| SEE ATTACH<br>CONDITIONS OF                                                                                                                                                                                | - · · -                                                                                                                                            | JOIN TO C                                                            | UIU                                                       | AUTHORI                                             | OR FROM OBTAININ<br>ZATION REQUIRED<br>RAL AND INDIAN LA         | FOR OPERATIONS          |
| 14. I hereby certify that the foregoing is  Col Name (Printed/Typed) TOYA CO                                                                                                                               | # Electronic Submission<br>For BP AMERICA<br>mmitted to AFMSS for pro                                                                              | A PRODUCTION                                                         | CO., sent to t<br>Y SALYERS or                            | he Farmingtor                                       | n<br>ISTLS0272SE)                                                |                         |
| Name (17 macar 1 ypea) 101 A GC                                                                                                                                                                            | CVIIA                                                                                                                                              |                                                                      | THE NEGO                                                  | LATORT AN                                           |                                                                  |                         |
| Signature (Electronic                                                                                                                                                                                      | Submission)                                                                                                                                        | Date 06/10/                                                          | 2015                                                      |                                                     |                                                                  |                         |
| -                                                                                                                                                                                                          | THIS SPACE FO                                                                                                                                      | OR FEDERA                                                            | L OR STATE                                                | OFFICE U                                            | SE                                                               |                         |
| _Approved By TROY SALYERS _                                                                                                                                                                                |                                                                                                                                                    |                                                                      | TitlePETROI                                               | EUM ENGIN                                           | EER                                                              | Date 06/11/2015         |
| Conditions of approval, if any, are attache certify that the applicant holds legal or eq which would entitle the applicant to conditions.                                                                  | uitable title to those rights in th                                                                                                                | s not warrant or<br>e subject lease                                  | Office Farmin                                             | -                                                   |                                                                  |                         |
|                                                                                                                                                                                                            |                                                                                                                                                    |                                                                      |                                                           | 1 110 11                                            |                                                                  | A                       |