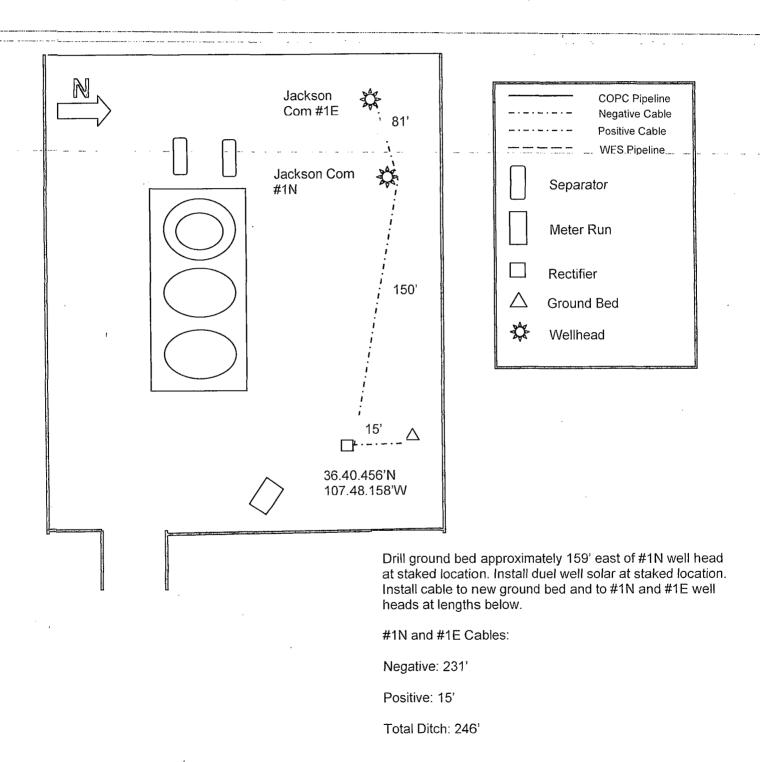

NM-04202

| Bureau of Lapolykotause                                                                                                                                                                                                                                   | pRY NOTICES AND REPO<br>this form for proposals well. Use Form 3160-3 (A | to drill or                       | to re-enter a               | an<br>als.                                         | o. Ir indian, Allottee or 1 ribe Na         | me                            |  |  |  |
|-----------------------------------------------------------------------------------------------------------------------------------------------------------------------------------------------------------------------------------------------------------|--------------------------------------------------------------------------|-----------------------------------|-----------------------------|----------------------------------------------------|---------------------------------------------|-------------------------------|--|--|--|
| SUBMIT IN TRIPLICATE - Other instructions on page 2.                                                                                                                                                                                                      |                                                                          |                                   |                             |                                                    | 7. If Unit of CA/Agreement, Name and/or No. |                               |  |  |  |
| 1. Type of Well                                                                                                                                                                                                                                           |                                                                          |                                   |                             |                                                    |                                             |                               |  |  |  |
| Oil Well X Gas Well Other                                                                                                                                                                                                                                 |                                                                          |                                   |                             |                                                    | 8. Well Name and No.                        |                               |  |  |  |
| 2 No. (0                                                                                                                                                                                                                                                  |                                                                          |                                   |                             |                                                    | Jackson Com 1N  9. API Well No.             |                               |  |  |  |
| 2. Name of Operator  ConocoPhillips Company                                                                                                                                                                                                               |                                                                          |                                   |                             |                                                    | 30-045-35415                                |                               |  |  |  |
| 3a. Address                                                                                                                                                                                                                                               | 3b. Phone N                                                              | 3b. Phone No. (include area code) |                             | 10. Field and Pool or Exploratory Area             |                                             |                               |  |  |  |
| PO Box 4289, Farmington                                                                                                                                                                                                                                   | ( (                                                                      | 505) 326-970<br>                  | -9700 Blanco MV / Basin DK  |                                                    | IV / Basin DK                               |                               |  |  |  |
| 4. Location of Well (Footage, Sec., T.,R<br>Surface UNIT L (NWS<br>Bottomhole UNIT L (NWS                                                                                                                                                                 |                                                                          |                                   | 1                           | 11. Country or Parish, State San Juan , New Mexico |                                             |                               |  |  |  |
|                                                                                                                                                                                                                                                           | HE APPROPRIATE BOX(ES)                                                   |                                   |                             |                                                    | TICE, REPORT OR OTHE                        | R DATA                        |  |  |  |
| TYPE OF SUBMISSION TYPE OF ACTION                                                                                                                                                                                                                         |                                                                          |                                   |                             |                                                    |                                             |                               |  |  |  |
| Notice of Intent                                                                                                                                                                                                                                          | Acidize                                                                  |                                   |                             |                                                    | roduction (Start/Resume) Water Shut-Off     |                               |  |  |  |
|                                                                                                                                                                                                                                                           | Alter Casing                                                             | <b>三</b>                          | e Treat                     | ===                                                | eclamation                                  | Well Integrity                |  |  |  |
| X Subsequent Report                                                                                                                                                                                                                                       | Casing Repair                                                            | New C                             | onstruction                 | R                                                  | ecomplete                                   | Other                         |  |  |  |
| 6                                                                                                                                                                                                                                                         | Change Plans                                                             | Plug ar                           | d Abandon                   | Т                                                  | emporarily Abandon                          | Cathodic Equipment            |  |  |  |
| Final Abandonment Notice Convert to Injection                                                                                                                                                                                                             |                                                                          | Plug B                            | ack                         | ☐ V                                                | Vater Disposal                              | Placement                     |  |  |  |
| determined that the site is ready for final inspection.)  Attached is a drawing for the placment for the cathodic ground, rectifier and cable for the subject well.                                                                                       |                                                                          |                                   |                             |                                                    |                                             |                               |  |  |  |
| OIL CONS. DIV DIST. 3                                                                                                                                                                                                                                     |                                                                          |                                   |                             |                                                    | Accepted for Record  MAY 2 2, 2015          |                               |  |  |  |
| MAY 29 2015 M. Kelly                                                                                                                                                                                                                                      |                                                                          |                                   |                             |                                                    |                                             |                               |  |  |  |
| 14. I hereby certify that the foregoing is                                                                                                                                                                                                                |                                                                          | ped)                              |                             |                                                    |                                             |                               |  |  |  |
| Patsy Clugston                                                                                                                                                                                                                                            |                                                                          |                                   | Staff Regulatory Technician |                                                    |                                             |                               |  |  |  |
|                                                                                                                                                                                                                                                           |                                                                          | 5/7/2015                          |                             |                                                    |                                             |                               |  |  |  |
| Signature / CUSUA CUSUA Date  THIS SPACE FOR FEDERAL OR STATE OFFICE USE                                                                                                                                                                                  |                                                                          |                                   |                             |                                                    |                                             |                               |  |  |  |
|                                                                                                                                                                                                                                                           |                                                                          |                                   |                             |                                                    |                                             |                               |  |  |  |
| Approved by                                                                                                                                                                                                                                               |                                                                          |                                   |                             |                                                    | •                                           | ·                             |  |  |  |
|                                                                                                                                                                                                                                                           |                                                                          |                                   |                             | itle                                               |                                             | Date                          |  |  |  |
| Conditions of approval, if any, are attached. Approval of this notice does not warrant or certify that the applicant holds legal or equitable title to those rights in the subject lease which would entitle the applicant to conduct operations thereon. |                                                                          |                                   |                             |                                                    |                                             |                               |  |  |  |
| Title 18 U.S.C. Section 1001 and Title 4 false, fictitious or fraudulent statements                                                                                                                                                                       |                                                                          |                                   |                             | d willfully                                        | to make to any department or age            | ency of the United States any |  |  |  |

## Jackson Com #1N

Section 9, T28N, R9W, N.M.P.M., San Juan County, NM

By: Dwayne Horton Date: 04/22/2015