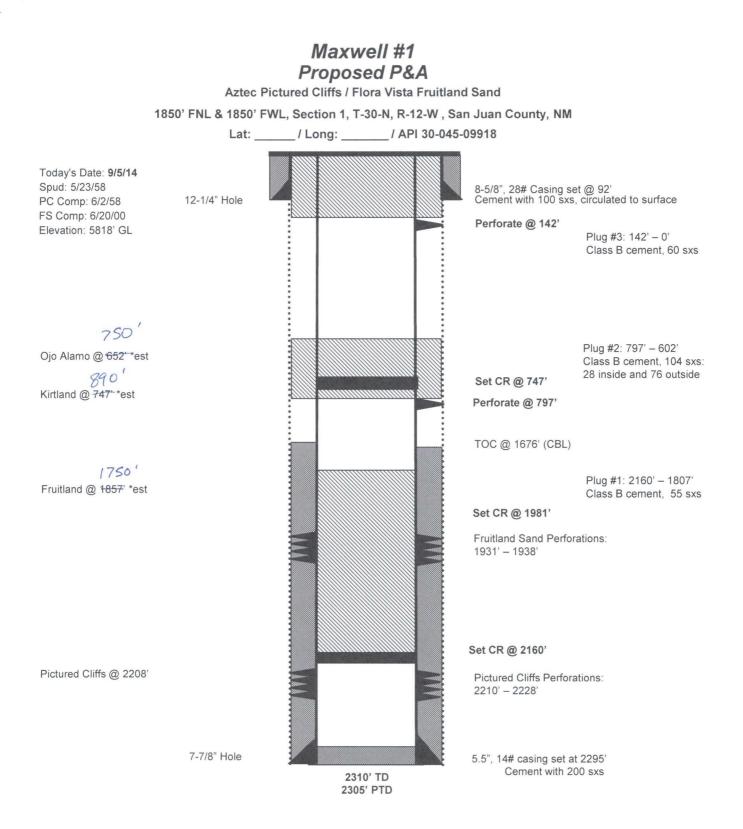

|    | Submit 3 Copies To Appropriate District Office                                                                                                                                                                                                                                                                                                                                                                                                                                                                                                                                                                                                                                                                                                                                                                                                                                                                                                | ~ *****                                                                                                                                                                                                                              | e of New Me               |                                                     |                              |                                                                  | rm C-103<br>ine 19, 2008 |  |  |
|----|-----------------------------------------------------------------------------------------------------------------------------------------------------------------------------------------------------------------------------------------------------------------------------------------------------------------------------------------------------------------------------------------------------------------------------------------------------------------------------------------------------------------------------------------------------------------------------------------------------------------------------------------------------------------------------------------------------------------------------------------------------------------------------------------------------------------------------------------------------------------------------------------------------------------------------------------------|--------------------------------------------------------------------------------------------------------------------------------------------------------------------------------------------------------------------------------------|---------------------------|-----------------------------------------------------|------------------------------|------------------------------------------------------------------|--------------------------|--|--|
|    | District I<br>ř625 N. French Dr., Hobbs, NM 88240                                                                                                                                                                                                                                                                                                                                                                                                                                                                                                                                                                                                                                                                                                                                                                                                                                                                                             | A. French Dr., Hobbs, NM 88240<br><u>t II</u><br>V. Grand Ave., Artesia, NM 88210<br><u>t III</u><br>Rio Brazos Rd., Aztec, NM 87410<br><u>t IV</u><br>OIL CONSERVATION DIVISION<br>1220 South St. Francis Dr.<br>Santa Fe, NM 87505 |                           |                                                     | WELL API NO.<br>30-045-09918 |                                                                  |                          |  |  |
|    | District II<br>1301 W. Grand Ave., Artesia, NM 88210                                                                                                                                                                                                                                                                                                                                                                                                                                                                                                                                                                                                                                                                                                                                                                                                                                                                                          |                                                                                                                                                                                                                                      |                           |                                                     | 5. Indicate Type of Lease    |                                                                  |                          |  |  |
|    | District III<br>1000 Rio Brazos Rd., Aztec, NM 87410                                                                                                                                                                                                                                                                                                                                                                                                                                                                                                                                                                                                                                                                                                                                                                                                                                                                                          |                                                                                                                                                                                                                                      |                           |                                                     | STATE FEE X                  |                                                                  |                          |  |  |
|    | <u>District IV</u><br>1220 S. St. Francis Dr., Santa Fe, NM<br>87505                                                                                                                                                                                                                                                                                                                                                                                                                                                                                                                                                                                                                                                                                                                                                                                                                                                                          |                                                                                                                                                                                                                                      |                           |                                                     | 6. State Oil & Gas Lease No. |                                                                  |                          |  |  |
|    | SUNDRY NOT<br>(DO NOT USE THIS FORM FOR PROPO<br>DIFFERENT RESERVOIR. USE "APPL                                                                                                                                                                                                                                                                                                                                                                                                                                                                                                                                                                                                                                                                                                                                                                                                                                                               | SUNDRY NOTICES AND REPORTS ON WELLS<br>SE THIS FORM FOR PROPOSALS TO DRILL OR TO DEEPEN OR PLUG BACK TO A<br>RESERVOIR. USE "APPLICATION FOR PERMIT" (FORM C-101) FOR SUCH                                                           |                           |                                                     |                              | 7. Lease Name or Unit Agreement Name<br>Maxwell                  |                          |  |  |
|    | PROPOSALS.)<br>1. Type of Well: Oil Well                                                                                                                                                                                                                                                                                                                                                                                                                                                                                                                                                                                                                                                                                                                                                                                                                                                                                                      | X Gas Well 🗌 Ot                                                                                                                                                                                                                      | her                       |                                                     | 8. Well Number               | 8. Well Number #1                                                |                          |  |  |
|    | 2. Name of Operator<br>McKay Oil and Gas, LLC                                                                                                                                                                                                                                                                                                                                                                                                                                                                                                                                                                                                                                                                                                                                                                                                                                                                                                 |                                                                                                                                                                                                                                      |                           | 9. OGRID Number                                     |                              |                                                                  |                          |  |  |
|    | 3. Address of Operator<br>P.O. Box 14738, Albuquerque,                                                                                                                                                                                                                                                                                                                                                                                                                                                                                                                                                                                                                                                                                                                                                                                                                                                                                        |                                                                                                                                                                                                                                      |                           |                                                     |                              | 10. Pool name or Wildcat<br>Aztec PC/Flora Vista Fruitland Sands |                          |  |  |
|    | 4. Well Location                                                                                                                                                                                                                                                                                                                                                                                                                                                                                                                                                                                                                                                                                                                                                                                                                                                                                                                              |                                                                                                                                                                                                                                      |                           |                                                     |                              |                                                                  |                          |  |  |
|    | Unit Letter                                                                                                                                                                                                                                                                                                                                                                                                                                                                                                                                                                                                                                                                                                                                                                                                                                                                                                                                   | <u>1850'</u> feet from the                                                                                                                                                                                                           |                           | line and <u>1850</u>                                | feet from the                |                                                                  | ine                      |  |  |
|    | Section 1                                                                                                                                                                                                                                                                                                                                                                                                                                                                                                                                                                                                                                                                                                                                                                                                                                                                                                                                     | Townsh                                                                                                                                                                                                                               |                           | Range 12W                                           | NMPM                         | San Juan                                                         | County                   |  |  |
| R  |                                                                                                                                                                                                                                                                                                                                                                                                                                                                                                                                                                                                                                                                                                                                                                                                                                                                                                                                               | 5818 GR                                                                                                                                                                                                                              | w whether DR              | , RKB, RT, GR, etc.,                                | )                            |                                                                  |                          |  |  |
| A. |                                                                                                                                                                                                                                                                                                                                                                                                                                                                                                                                                                                                                                                                                                                                                                                                                                                                                                                                               |                                                                                                                                                                                                                                      |                           |                                                     |                              |                                                                  |                          |  |  |
|    | 12. Check Appropriate Box to Indicate Nature of Notice, Report or Other Data                                                                                                                                                                                                                                                                                                                                                                                                                                                                                                                                                                                                                                                                                                                                                                                                                                                                  |                                                                                                                                                                                                                                      |                           |                                                     |                              |                                                                  |                          |  |  |
|    | NOTICE OF II<br>PERFORM REMEDIAL WORK<br>TEMPORARILY ABANDON<br>PULL OR ALTER CASING<br>DOWNHOLE COMMINGLE                                                                                                                                                                                                                                                                                                                                                                                                                                                                                                                                                                                                                                                                                                                                                                                                                                    | CHANGE PLANS                                                                                                                                                                                                                         |                           | SUB<br>REMEDIAL WOR<br>COMMENCE DRI<br>CASING/CEMEN | LLING OPNS.                  | PORT OF:<br>ALTERING C/<br>P AND A                               | ASING                    |  |  |
|    | OTHER:                                                                                                                                                                                                                                                                                                                                                                                                                                                                                                                                                                                                                                                                                                                                                                                                                                                                                                                                        |                                                                                                                                                                                                                                      |                           | OTHER:                                              |                              |                                                                  |                          |  |  |
|    | 13. Describe proposed or completed operations. (Clearly state all pertinent details, and give pertinent dates, including estimated date                                                                                                                                                                                                                                                                                                                                                                                                                                                                                                                                                                                                                                                                                                                                                                                                       |                                                                                                                                                                                                                                      |                           |                                                     |                              |                                                                  |                          |  |  |
|    | or starting any proposed w<br>or recompletion.                                                                                                                                                                                                                                                                                                                                                                                                                                                                                                                                                                                                                                                                                                                                                                                                                                                                                                | of starting any proposed work). SEE RULE 1103. For Multiple Completions: Attach wellbore diagram of proposed completion or recompletion. $Extend \ plug \ b \ (700)'$                                                                |                           |                                                     |                              |                                                                  |                          |  |  |
|    |                                                                                                                                                                                                                                                                                                                                                                                                                                                                                                                                                                                                                                                                                                                                                                                                                                                                                                                                               |                                                                                                                                                                                                                                      | mare                      | - Plug # 2 to                                       | 700 - 940                    |                                                                  |                          |  |  |
|    | McKay Oil and Gas, LLC will P&A the well per the following:<br>Move on and rig up a cementing unit. TOH with tubing. Round trip 5.5" gauge ring. RIH and set 5.5" CR at 2160'.<br>Plug #1 from 2160' to 1807'-with 55 sxs Class B cement (excess cement due to open perfs). PUH and WOC. TIH and tag cement; if<br>necessary top off cement. TOH. Pressure test casing to 800#. If casing does not test then spot or tag subsequent plugs as appropriate.<br>TOH. Perforate 3 squeeze holes at 797'. Set 5.5" CR at 747'.<br>Plug #2 with 76 sxs outside and 28 sxs inside (total 104 sxs). LD tubing. Perforate 3 squeeze holes at 142'. Establish circulation.<br>Plug #3 spot cement from 142' to surface with 60 sxs Class B cement. WOC and tag cement. Top off casings as necessary.<br>Cut off the wellhead and set a P&A marker. Record GPS coordinate for P&A marker on tower report. Photograph P&A marker in place.<br>RD and MOL. |                                                                                                                                                                                                                                      |                           |                                                     |                              |                                                                  |                          |  |  |
|    |                                                                                                                                                                                                                                                                                                                                                                                                                                                                                                                                                                                                                                                                                                                                                                                                                                                                                                                                               |                                                                                                                                                                                                                                      |                           |                                                     |                              | L GONS. DIV                                                      | DIST. 3                  |  |  |
|    | Spud Date:                                                                                                                                                                                                                                                                                                                                                                                                                                                                                                                                                                                                                                                                                                                                                                                                                                                                                                                                    | ]                                                                                                                                                                                                                                    | Rig Release D             | ate:                                                |                              | JUL 1 3 2                                                        | 015                      |  |  |
|    |                                                                                                                                                                                                                                                                                                                                                                                                                                                                                                                                                                                                                                                                                                                                                                                                                                                                                                                                               |                                                                                                                                                                                                                                      |                           |                                                     |                              |                                                                  |                          |  |  |
|    | I hereby certify that the information                                                                                                                                                                                                                                                                                                                                                                                                                                                                                                                                                                                                                                                                                                                                                                                                                                                                                                         | above is true and cor                                                                                                                                                                                                                | mplete to the b           | est of my knowledg                                  | e and belief.                |                                                                  |                          |  |  |
|    | SIGNATURE franz l                                                                                                                                                                                                                                                                                                                                                                                                                                                                                                                                                                                                                                                                                                                                                                                                                                                                                                                             | Delken                                                                                                                                                                                                                               | TITLE E                   | ingineer                                            | DA                           |                                                                  | 2015                     |  |  |
|    | Type or print name Frank Welk                                                                                                                                                                                                                                                                                                                                                                                                                                                                                                                                                                                                                                                                                                                                                                                                                                                                                                                 | <u>er</u> F                                                                                                                                                                                                                          |                           | frank@mckayc                                        | oilandgas.com Pl             | HONE: <u>505.</u>                                                | 296.5508                 |  |  |
|    | For State Use Only<br>APPROVED BY: Branch                                                                                                                                                                                                                                                                                                                                                                                                                                                                                                                                                                                                                                                                                                                                                                                                                                                                                                     | Sell .                                                                                                                                                                                                                               | TITI <mark>DE PUTY</mark> | OIL & GAS                                           | INSPECTORA                   | TE 7/17)                                                         | 15                       |  |  |
|    | Conditions of Approval (if any):                                                                                                                                                                                                                                                                                                                                                                                                                                                                                                                                                                                                                                                                                                                                                                                                                                                                                                              |                                                                                                                                                                                                                                      |                           | 010111101                                           | n 0                          |                                                                  |                          |  |  |

Attached to this letter is a completed State of New Mexico OCD Form C-103 that describes the Maxwell #1 proposed P&A operation. McKay has included a wellbore schematic of the mechanical plugs and cement plugs that will be set inside and outside the production casing to accomplish the P&A operation.