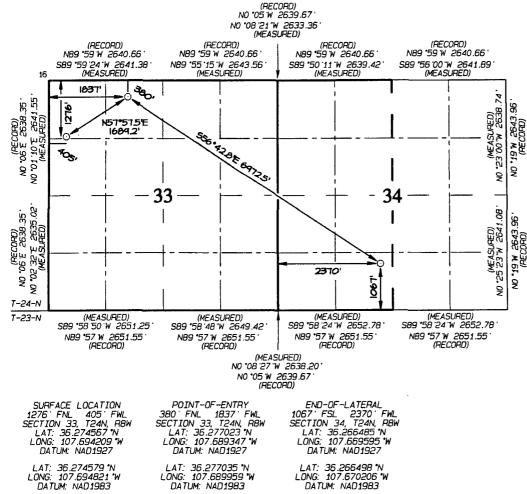

## WELL LOCATION AND ACREAGE DEDICATION PLAT

| 'API Number    | <sup>2</sup> Pool Code | ³Pool Name                 |  |  |  |
|----------------|------------------------|----------------------------|--|--|--|
| 30.045-35605   | 97232                  | BASIN MANCOS               |  |  |  |
| 'Property Code | ¹Pr                    | *Property Name             |  |  |  |
| 315059         | М                      | MC 5 COM                   |  |  |  |
| 'OGRID No.     | *Op                    | "Operator Name             |  |  |  |
| 120782         | WPX ENERGY             | WPX ENERGY PRODUCTION, LLC |  |  |  |
|                | <sup>10</sup> Surf     | ace Location               |  |  |  |

| Call race Education                                                      |                                                              |          |                               |                                  |                         |                  |               |                |          |  |
|--------------------------------------------------------------------------|--------------------------------------------------------------|----------|-------------------------------|----------------------------------|-------------------------|------------------|---------------|----------------|----------|--|
| UL or lot no.                                                            | Section                                                      | Township | Range                         | Lot Idn                          | Feet from the           | North/South line | Feet from the | East/West line | County   |  |
| 0                                                                        | 33                                                           | 24N      | 8W                            |                                  | 1276                    | NORTH            | 405           | WEST           | SAN JUAN |  |
|                                                                          | <sup>11</sup> Bottom Hole Location If Different From Surface |          |                               |                                  |                         |                  |               |                |          |  |
| UL or lot no.                                                            | Section                                                      | Township | Range                         | Lot Idn                          | Feet from the           | North/South line | Feet from the | East/West line | County   |  |
| N                                                                        | 34                                                           | 24N      | 8W                            |                                  | 1067                    | SOUTH            | 2370          | WEST           | SAN JUAN |  |
| <sup>2</sup> Dedicated Acres Entire Section 33<br>960.0 W/2 - Section 34 |                                                              |          | <sup>13</sup> Joint or Infill | <sup>14</sup> Consolidation Code | <sup>15</sup> Order Na. |                  |               |                |          |  |

7/28/2015
Signature
Date 2643. CORD) Date Signature Heather Riley Printed Name heather.riley@wpxenergy.com "SURVEYOR CERTIFICATION I hereby certify that the well location shown on this plat was plotted from field notes of actual surveys made by me or under my supervision, and that the same is true and correct to the best of my belief. 2643. 19 W Date Revised: JULY 20, 2015 Survey Date: DECEMBER 12, 2013 Signature and Seal of Professional Surveyor SON C. EDWARDS MEXICO SEW PEGISTAL PROFESSIONAL SAREY JASON DWARDS 15269 Certificate Number