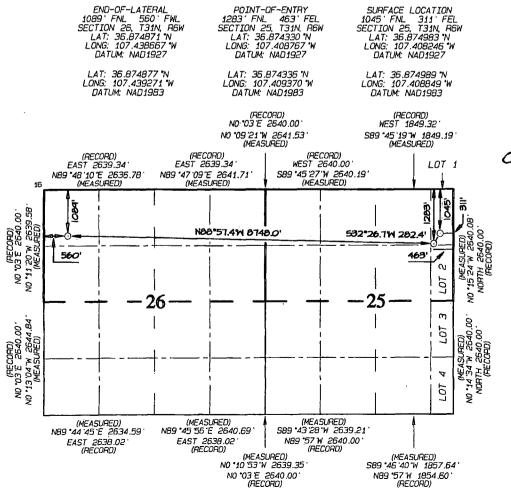

| - 1 | AMENDED | REPORT |
|-----|---------|--------|

WELL LOCATION AND ACREAGE DEDICATION PLAT

| 30.039.3133         | *Pool Code<br>97232 | POO1 Name<br>BASIN MANCOS           |                     |  |
|---------------------|---------------------|-------------------------------------|---------------------|--|
| Property Code       |                     | Property Name<br>ROSA UNIT          | Well Number<br>652H |  |
| OGRID No.<br>120782 |                     | Operator Name<br>SY PRODUCTION, LLC | *Elevation 6372     |  |
| , <u> </u>          | <sup>10</sup> Sur   | face Location                       |                     |  |

Feet from the UL or lot no. Sect ton Lot Ide North/South line ownship Range Feet from the Fast/West 1108 RIÓ 25 Δ 31N 6W 1 1045 NORTH 311 EAST ARRIBA <sup>11</sup> Bottom Hole Location If Different From Surface UL or lot no. Lot Ian North/South line Sect ion Township Range Feet from the Feet from the East/West line RIO 26 31N WEST 6W 1089 NORTH 560 ARRIBA 12 Dedicated Acres <sup>13</sup>Joint or Infill 14 Consolidation Code 15 Order No. N/2 - Section 25 592.16 N/2 - Section 26

NO ALLOWABLE WILL BE ASSIGNED TO THIS COMPLETION UNTIL ALL INTERESTS HAVE BEEN CONSOLIDATED OR A NON-STANDARD UNIT HAS BEEN APPROVED BY THE DIVISION

OPERATOR CERTIFICATION "OPERATOR CERTIFICATION
I hereby certify that the information contained
herein is true and complete to the best of my
knowledge and belief, and that this organization
either owns a working interest or unleased
mineral interest in the land including the
proposed bottom-hole location or has a right
to drill this well at this location pursuant
to a contract with an owner of such a mineral
or working interest, or to a voluntary pooling
agreement or a compulsory pooling order
heretofers entered by the division.