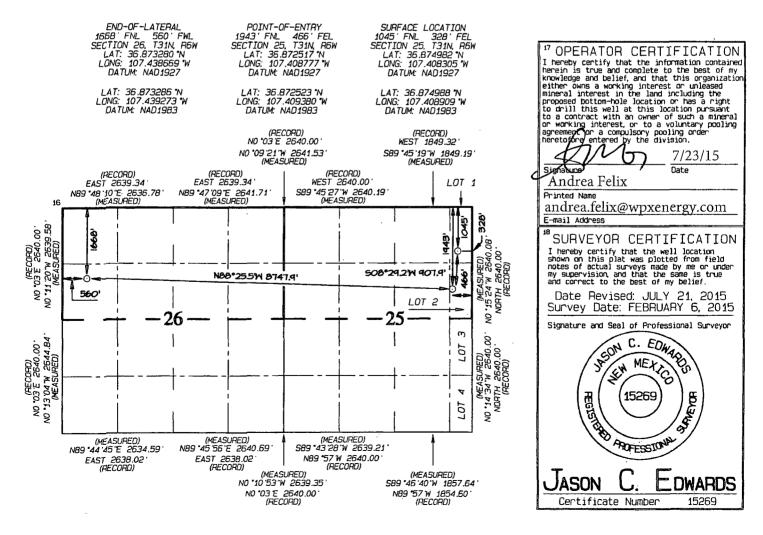

## WELL LOCATION AND ACREAGE DEDICATION PLAT

| 'API Number                                                              |         |                            | *Pool Code |                               | Pool Name                        |                         |               |                |              |  |
|--------------------------------------------------------------------------|---------|----------------------------|------------|-------------------------------|----------------------------------|-------------------------|---------------|----------------|--------------|--|
| 30.039.31325 97232                                                       |         |                            |            | BASIN MANCOS                  |                                  |                         |               |                |              |  |
| *Property                                                                | Code    |                            |            |                               | Property Name                    |                         |               |                | "Well Number |  |
| 1703                                                                     | 5       |                            | ROSA UNIT  |                               |                                  |                         |               |                | 653H         |  |
| OGRID N                                                                  | ło.     | <sup>®</sup> Operator Name |            |                               |                                  |                         | al            | °Elevatio∩     |              |  |
| 12078                                                                    | 2       | WPX ENERGY PRODUCTION, LLC |            |                               |                                  |                         |               | 6372 '         |              |  |
| <sup>10</sup> Surface Location                                           |         |                            |            |                               |                                  |                         |               |                |              |  |
| LL or lot no.                                                            | Section | Tawnship                   | Plange     | Lot Idn                       | Feet from the                    | North/South line        | Feet from the | East/West line | County       |  |
| А                                                                        | 25      | 31N                        | 6W         | 1                             | 1045                             | NORTH                   | 328           | EAST           | ARRIBA       |  |
| <sup>11</sup> Bottom Hole Location If Different From Surface             |         |                            |            |                               |                                  |                         |               |                |              |  |
| UL or lot no.                                                            | Section | Township                   | Range      | Lot Idn                       | Feet from the                    | North/South line        | Feet from the | East/West line | RIO          |  |
| E                                                                        | 26      | 31N                        | 6W         |                               | 1668                             | NORTH                   | 560           | WEST           | ARRIBA       |  |
| <sup>2</sup> Dedicated Acres N/2 - Section 25<br>592.16 N/2 - Section 26 |         |                            |            | <sup>13</sup> Joint or Infill | <sup>14</sup> Consolidation Code | <sup>15</sup> Order No. |               |                |              |  |

NO ALLOWABLE WILL BE ASSIGNED TO THIS COMPLETION UNTIL ALL INTERESTS HAVE BEEN CONSOLIDATED OR A NON-STANDARD UNIT HAS BEEN APPROVED BY THE DIVISION