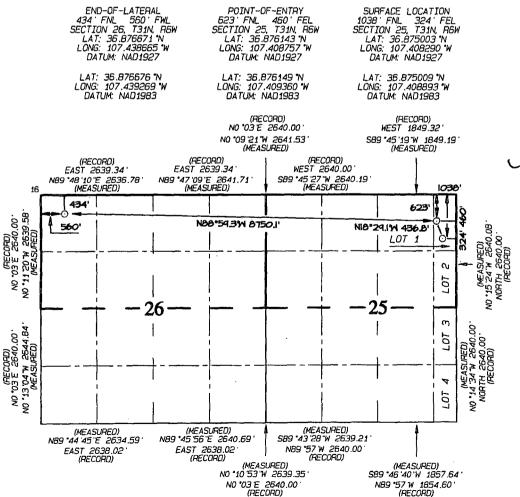

## OIL CONSERVATION DIVISION 1220 South St. Francis Drive Santa Fe. NM 87505

| WE             | ELL LOCATION | AND ACREAGE   | DEDICATION | PLAT    |      |
|----------------|--------------|---------------|------------|---------|------|
| 'API Number    | Pool Code    |               | ³Poo       | ol Name |      |
| 30.039.31320   | 97232        |               | BASIN      | MANCOS  |      |
| *Property Code |              | Property Name |            |         | e We |

<sup>10</sup> Surface Location in or lot po Section Township Feet from the North/South line Lot Id East/West line Feet from the AIO 25 31N NORTH A 6W 1 1038 324 **EAST** ARRIBA 11 Dattom Holo Location If Different From Cunford

|   |                                         |         |          | BOLLO   | III LOTE | FOCGLION I                    | T Different                      | From Surrace            | 3              |               |
|---|-----------------------------------------|---------|----------|---------|----------|-------------------------------|----------------------------------|-------------------------|----------------|---------------|
| - | UL or lot no.                           | Section | Township | Range   | Lot Idn  | Feet from the                 | North/South line                 | Feet from the           | East/West line | County        |
|   | D                                       | 26      | 31N      | 6W      |          | 434                           | NORTH                            | 560                     | WEST           | AIO<br>ARRIBA |
|   | <sup>12</sup> Dedicated Acres<br>592.15 | N/      |          | ction a | 20       | <sup>13</sup> Joint or Infill | <sup>14</sup> Consolidation Code | <sup>25</sup> Order No. |                |               |

NO ALLOWABLE WILL BE ASSIGNED TO THIS COMPLETION UNTIL ALL INTERESTS HAVE BEEN CONSOLIDATED OR A NON-STANDARD UNIT HAS BEEN APPROVED BY THE DIVISION

OPERATOR CERTIFICATION OPERATOR CERTIFICATION
I hereby certify that the information contained
herein is true and complete to the best of my
knowledge and belief, and that this organization
either owns a working interest or unleased
mineral interest in the land including the
proposed bottom-hole location or has a right
to drill this well at this location pursuant
to a contract with an owner of such a mineral
or working interest, or to a voluntary pooling
agreement or a compulsory pooling order
heretofore entered by the division. 7/23/15 Date Andrea Felix Printed Name andrea.felix@wpxenergy.com E-mail Address \*SURVEYOR CERTIFICATION I hereby certify that the well location shown on this plat was plotted from field notes of actual surveys made by me or under y supervision, and that the same is true and correct to the best of my belief. Date Revised: JULY 21, 2015 Survey Date: FEBRUARY 6, 2015 Signature and Seal of Professional Surveyor C. EDWARD JASON MEXICO SEW. ADTESSION. 色 STATE OF ASON DWARDS Certificate Number