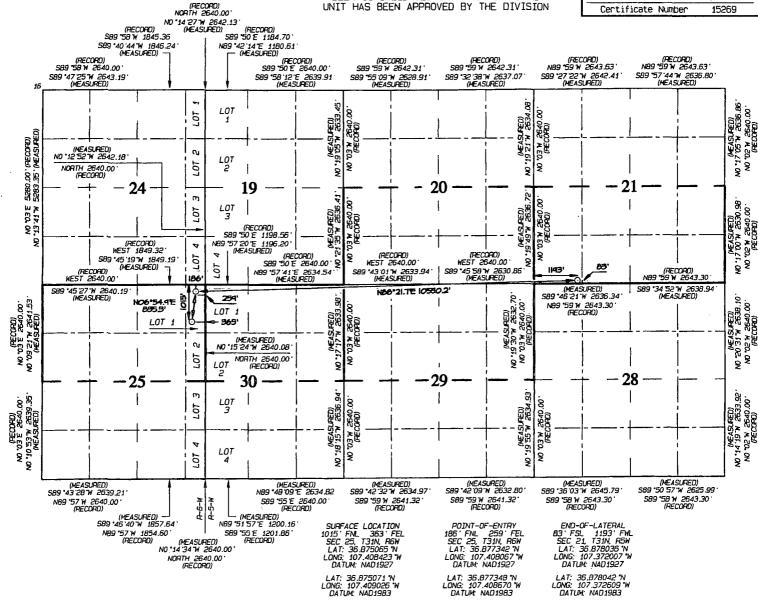

## OIL CONSERVATION DIVISION 1220 South St. Francis Drive Santa Fe. NM 87505

Form C-102

AMENDED REPORT

"UPEHAIUH CERTIFICATION
I hereby certify that the information contained
herein is true and complete to the best of my
knowledge and belief, and that this organization
either owns a working interest or unlessed
mineral interest in the land including the
proposed bottom-hole location or has a right
to orill this well at this location persent
to a contract with an owner of such a mineral
or working interest, or to a voluntary pooling
agreemptic or a compulsory pooling order
heretifore entered by the division. Revised August 1, 2011 7/23/15 Date Andrea Felix Printed Name indrea.felix@wpxenergy.cor E-mail Address SURVEYOR CERTIFICATION I hereby certify that the well location shown on this plat was plotted from field notes of actual surveys made by me or under my supervision, and that the same is true and correct to the best of my belief. Date Revised: JULY 21, 2015 Date of Survey: JANUARY 2, 2015 Signature and Seal of Professional Surveyor SON C. EDWARDS MEXICO EN. AN ENGH 15269 A OFESSION JASON **LDWARDS** 

17 OPERATOR CERTIFICATION

WELL LOCATION AND ACREAGE DEDICATION PLAT \*Pool Code Pool Name 97232 BASIN MANCOS operty Code Well Number Property Name ROSA UNIT 654H Elevation Operator Name 120782 WPX ENERGY PRODUCTION, LLC 6372 <sup>10</sup> Surface Location UL or lot no Feet from the North/South Lin RIO 25 NORTH **EAST** 31N 6W 1015 363 Δ 1 ARRIBA <sup>11</sup> Bottom Hole Location If Different From Surface UL or lot no

North/South line Feet from the RIO 31N 5W WEST 83 SOUTH 1193 ARRIBA Joint or Infill Consolidation Code /2 – Section 25, T31N, R6W
 – Section 20, 21, T31N, R5W
 – Sections 29, 30, T31N, R5W

NO ALLOWABLE WILL BE ASSIGNED TO THIS COMPLETION UNTIL ALL INTERESTS HAVE BEEN CONSOLIDATED OR A NON-STANDARD UNIT HAS BEEN APPROVED BY THE DIVISION