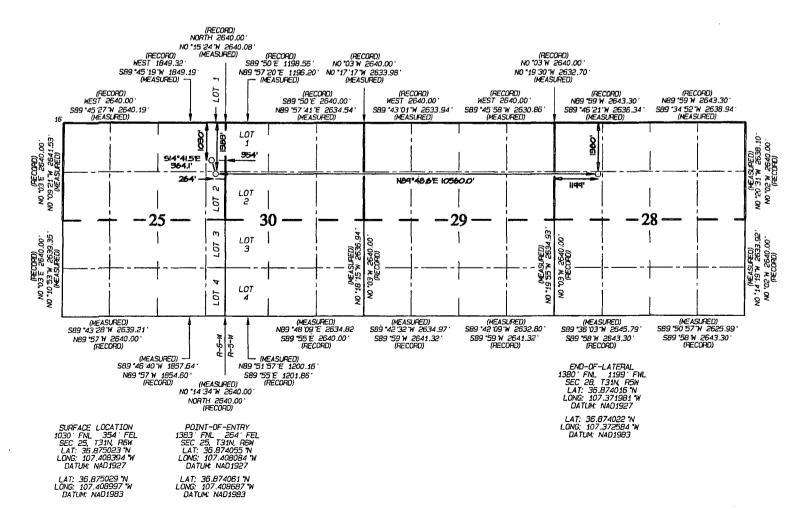

WELL LOCATION AND ACREAGE DEDICATION PLAT

| 30.039.31328         | 'Pool Code<br>97232 | PROOF NAME BASIN MANCOS             |                      |
|----------------------|---------------------|-------------------------------------|----------------------|
| Property Code        |                     | Property Name<br>ROSA UNIT          | *Well Number<br>656H |
| 70GRID No.<br>120782 |                     | Operator Name<br>GY PRODUCTION, LLC | °Elevation<br>6372'  |

10 Surface Location Feet from the East/West line RIO 25 31N NORTH A 6W 1 1030 354 EAST ARRIBA

> <sup>11</sup> Bottom Hole Location If Different From Surface Lot Idn Feet from the North/South line East/West line **RIO** 31N 5W 1380 NORTH 1199 WEST ARRIBA N/2 - Section 25, T31N, R6W Sections 30, 29, 28 T31N, R5W Joint or Infill Consolidation Code Order No.

NO ALLOWABLE WILL BE ASSIGNED TO THIS COMPLETION UNTIL ALL INTERESTS HAVE BEEN CONSOLIDATED OR A NON-STANDARD UNIT HAS BEEN APPROVED BY THE DIVISION

UL or lot no

Ε

1144.85

12 Dedicated

Sect 10

28

N/2