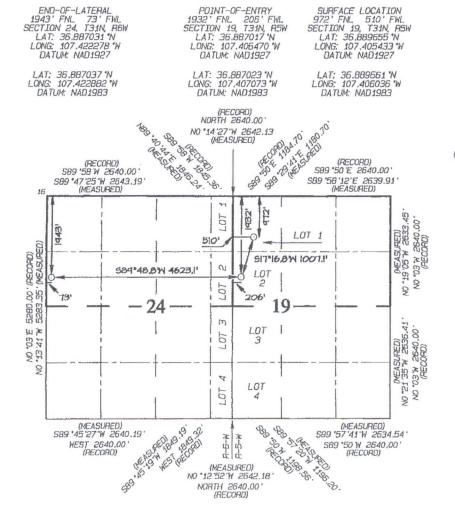

## OIL CONSERVATION DIVISION 1220 South St. Francis Drive Santa Fe, NM 87505

AMENDED REPORT

| WELL LOCATION AND ACREAGE DEDICATION PLAT                                                                                       |         |          |       |               |                        |                  |               |              |         |               |
|---------------------------------------------------------------------------------------------------------------------------------|---------|----------|-------|---------------|------------------------|------------------|---------------|--------------|---------|---------------|
| 'API Number "Pool Cod                                                                                                           |         |          | je l  |               | 'Pool Nam              | e                |               |              |         |               |
| 30.03                                                                                                                           | 39.3    | 3131     | 7     | 97232         | BASIN MANCOS           |                  |               |              |         |               |
| Property Cade                                                                                                                   |         |          |       | Property Name |                        |                  |               | *Well Number |         |               |
| 17033                                                                                                                           |         |          |       | Rosa Unit     |                        |                  |               | 643H         |         |               |
| OGAID N                                                                                                                         | No.     |          |       |               | *Operator Name         |                  |               | Elevation    |         |               |
| 120782 W                                                                                                                        |         |          |       | WPX           | ENERGY PRODUCTION, LLC |                  |               |              | 6305'   |               |
| <sup>10</sup> Surface Location                                                                                                  |         |          |       |               |                        |                  |               |              |         |               |
| Ut or lot no.                                                                                                                   | Section | Тонпелір | Range | Lot Idn       | Feet from the          | North/South line | Feet from the | East/We      | st line | County        |
| С                                                                                                                               | 19      | 31N      | 5W    |               | 972                    | NORTH            | 510           | WE           | ST      | AIO<br>ARRIBA |
| <sup>11</sup> Bottom Hole Location If Different From Surface                                                                    |         |          |       |               |                        |                  |               |              |         |               |
| UL or lot no.                                                                                                                   | Section | Township | Range | Lot Ion       | Feet from the          | North/South line | Feet from the | East/We      | st line | County        |
| E                                                                                                                               | 24      | 31N      | 6W    |               | 1943                   | NORTH            | 73            | WE           | ST      | AIO<br>ARRIBA |
| Dedicated N/2 - Section 19, T31N, R5W Solution Infill Microsolidation Code Solution Code No. 503.91 N/2 - Section 24, T31N, R6W |         |          |       |               |                        |                  |               |              |         |               |