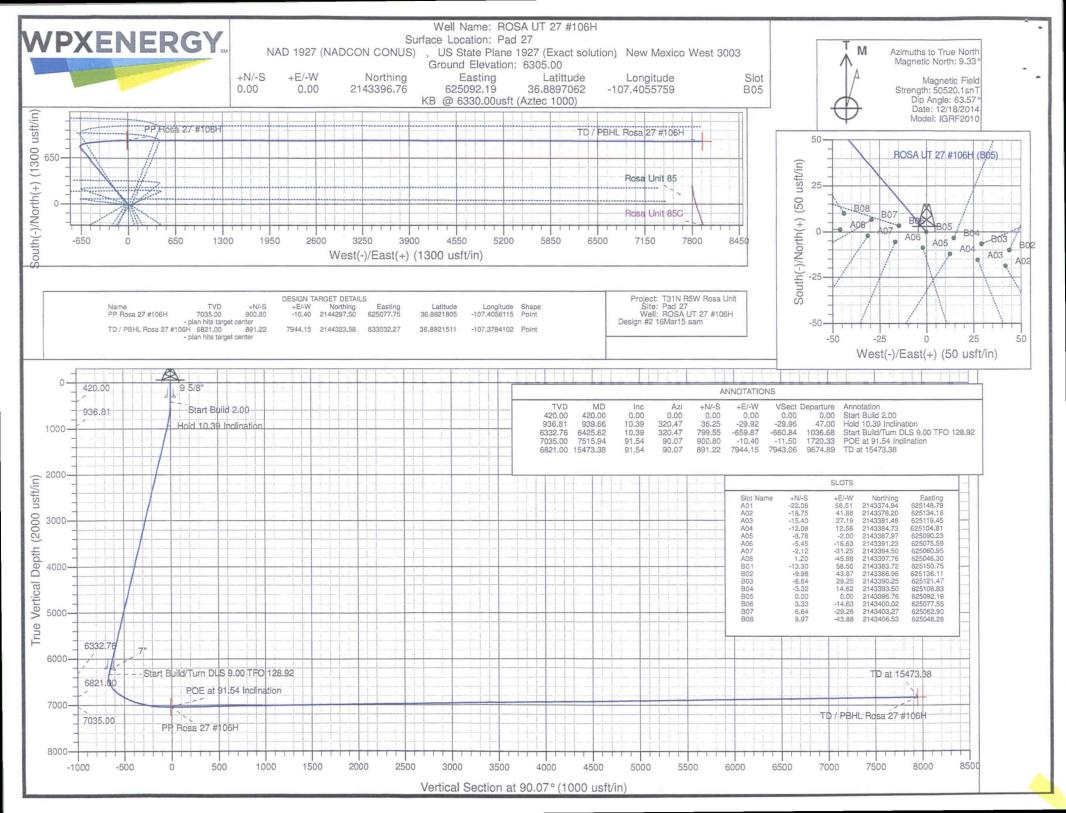

to the actions approved by BLM on the following 3160-3 APD form.

| Operator Signature Date: <u>5-11-15</u>                                                                |
|--------------------------------------------------------------------------------------------------------|
| Well information;                                                                                      |
| Operator WPX, Well Name and Number Rosa Unit 27 # 166H                                                 |
| API# $30-039-31322$ , Section 19, Township 31 NS, Range 5 EW                                           |
| Conditions of Approval:                                                                                |
| (See, the below checked and handwritten conditions)                                                    |
| (See the below checked and handwritten conditions)<br>Notify Aztec OCD 24hrs prior to casing & cement. |
| Hold C-104 for directional survey & "As Drilled" Plat                                                  |
| $\circ$ Hold C-104 for NSL, NSP, DHC                                                                   |