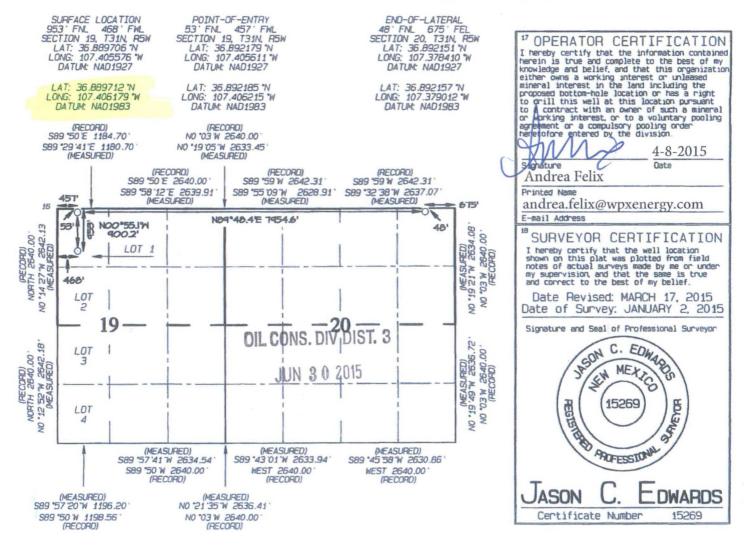

to the actions approved by BLM on the following 3160-3 APD form.

| Operator Signature Date: <u>5-11-15</u>                                                                |
|--------------------------------------------------------------------------------------------------------|
| Well information;                                                                                      |
| Operator WPX, Well Name and Number Rosa Unit 27 # 166H                                                 |
| API# $30-039-31322$ , Section 19, Township 31 NS, Range 5 EW                                           |
| Conditions of Approval:                                                                                |
| (See, the below checked and handwritten conditions)                                                    |
| (See the below checked and handwritten conditions)<br>Notify Aztec OCD 24hrs prior to casing & cement. |
| Hold C-104 for directional survey & "As Drilled" Plat                                                  |
| $\circ$ Hold C-104 for NSL, NSP, DHC                                                                   |