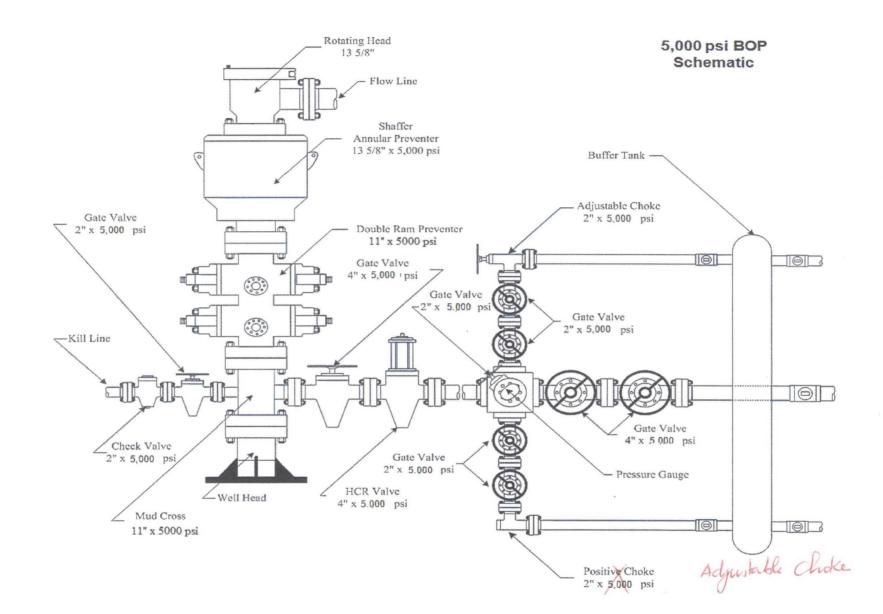

- Spacing rule violation. Operator must follow up with change of status notification on other well to be shut in or abandoned
  - Regarding the use of a pit, closed loop system or below grade tank, the operator must comply with the following as applicable:
    - A pit requires a complete C-144 be submitted and approved prior to the construction or use of the pit, pursuant to 19.15.17.8.A
    - A closed loop system requires notification prior to use, pursuant to 19.15.17.9.A
    - A below grade tank requires a registration be filed prior to the construction or use of the below grade tank, pursuant to 19.15.17.8.C
  - Once the well is spud, to prevent ground water contamination through whole or partial conduits from the surface, the operator shall drill without interruption through the fresh water zone or zones and shall immediately set in cement the water protection string

Regarding Hydraulic Fracturing, review EPA Underground Injection Control Guidance 84

Oil base muds are not to be used until fresh water zones are cased and cemented providing isolation from the oil or diesel. This includes synthetic oils. Oil based mud, drilling fluids and solids must be contained in a steel closed loop system.

Well-bore communication is regulated under 19.15.29 NMAC. This requires well-bore Communication to be reported in accordance with 19.15.29.8.

HOLD name chan or

MOCD Approved by Signature

Date

1220 South St. Francis Drive • Santa Fe, New Mexico 87505 Phone (505) 476-3460 • Fax (505) 476-3462 • www.emnrd.state.nm.us/ocd